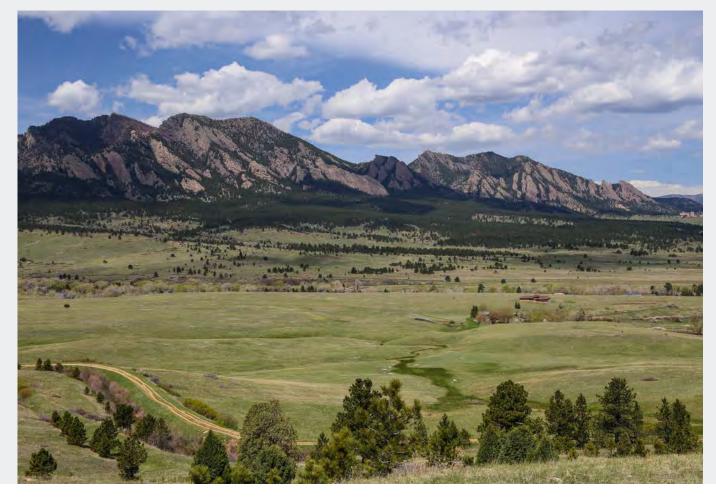

## Welcome to SUPERIOR POINTE

Located in Boulder County, Superior Pointe has excellent protected views of the Flatirons from a dramatic hilltop campus-like setting. It is adjacent to open space, trails and one-half mile to retail and restaurant amenities.