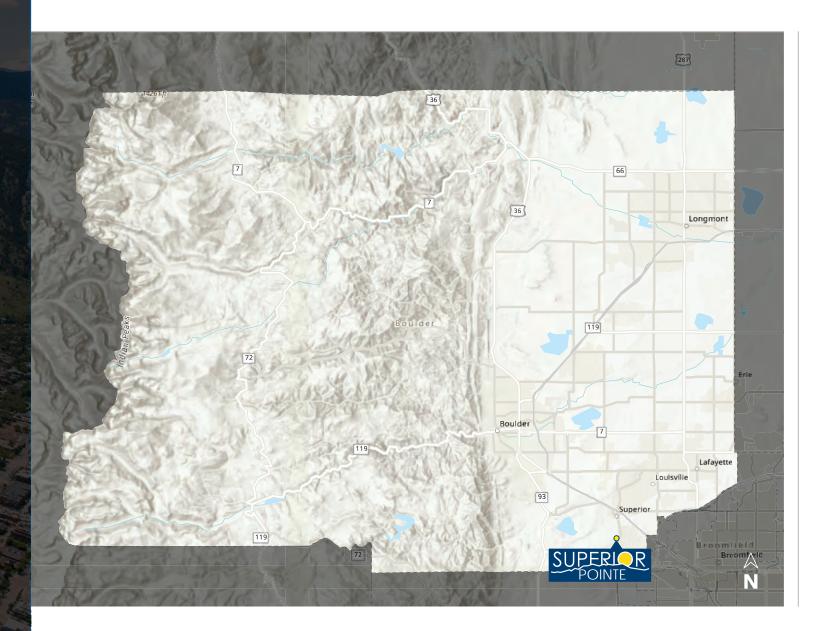

## Welcome to SUPERIOR POINTE

Located in Boulder County, Superior Pointe has excellent protected views of the Flatirons from a dramatic hilltop campus-like setting. It is adjacent to open space, trails and one-half mile to retail and restaurant amenities.