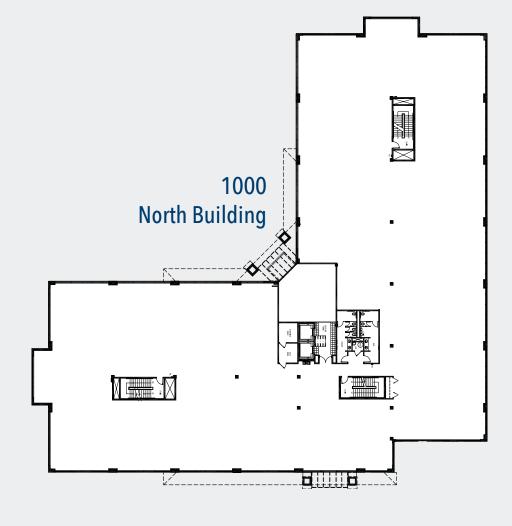

## Typical FLOOR PLATE

NOT TO SCALE

1000 NORTH BUILDING

NOT TO SCALE \*PLACEHOLDER FOR SPEC SUITE PHOTOS/RENDERINGS