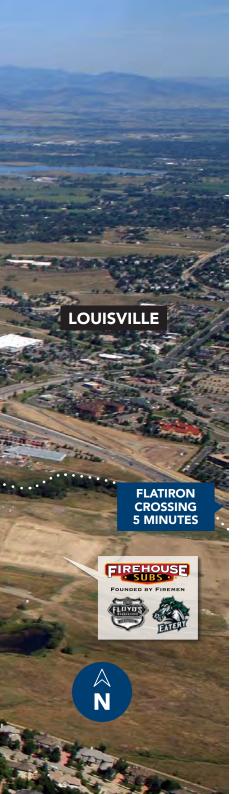

## Welcome to SUPERIOR POINTE

Located in Boulder County, Superior Pointe has excellent protected views of the Flatirons from a dramatic hilltop campus-like setting. It is adjacent to open space, trails and one-half mile to retail and restaurant amenities.