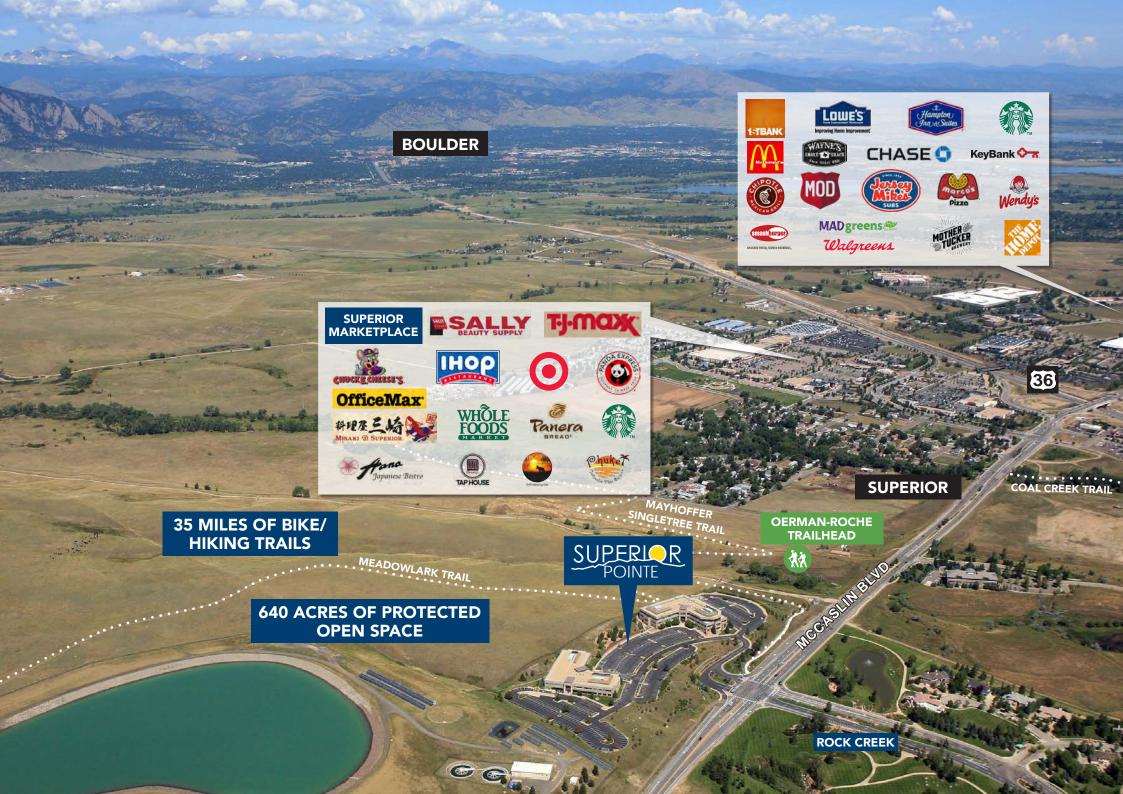

## Welcome to SUPERIOR POINTE

Located in Boulder County, Superior Pointe has excellent protected views of the Flatirons from a dramatic hilltop campus-like setting. It is adjacent to open space, trails and one-half mile to retail and restaurant amenities.

**BOULDER** 13 MIN

**30 MIN** 

**37 MIN** 