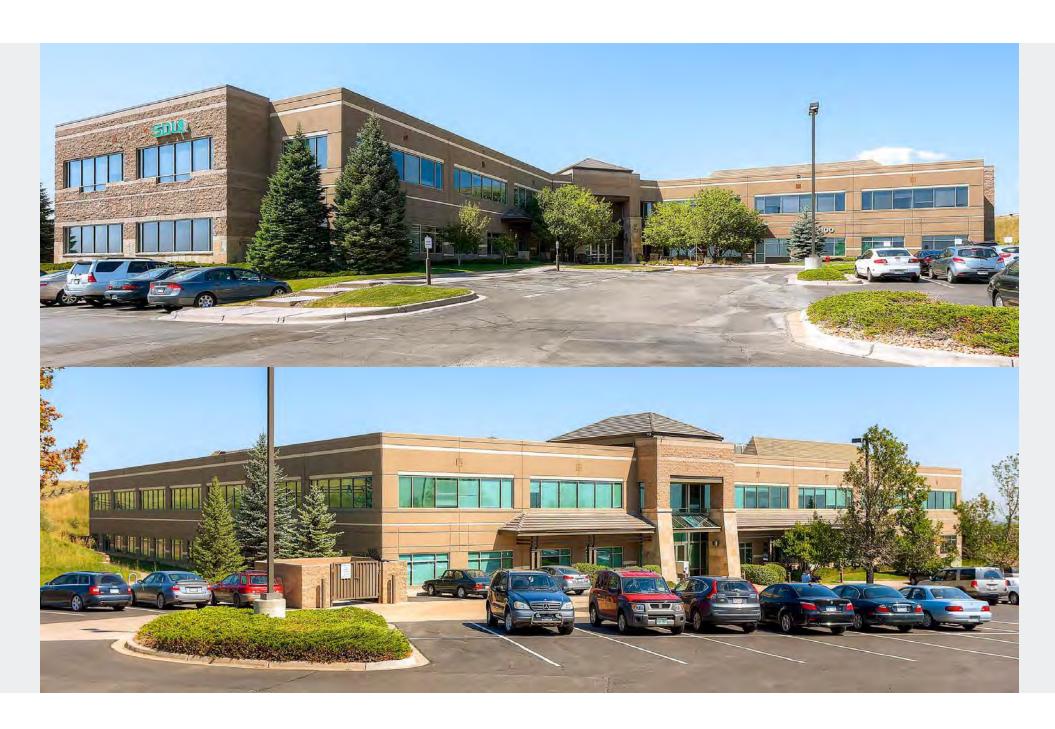

### LOCATION

1000 & 1100 S. McCaslin Blvd Superior, Colorado

## **BUILDINGS**

2

### **PROPERTY SIZE**

1000: 89,032 SF 1100: 63,080 SF 9' Ceiling Height

## **FLOORS**

1000: 3 1100: 2