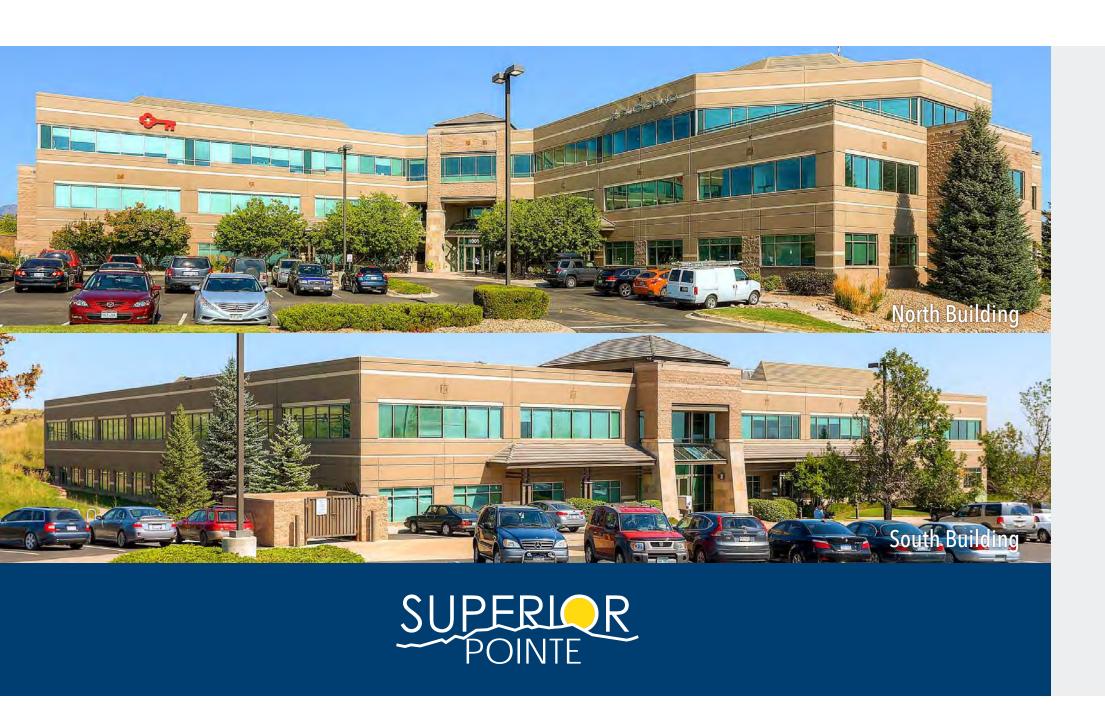

## **BUILDINGS**

2

### **PROPERTY SIZE**

1000: 89,032 SF 1100: 63,080 SF 9' Ceiling Height

## **FLOORS**

1000: 3 1100: 2