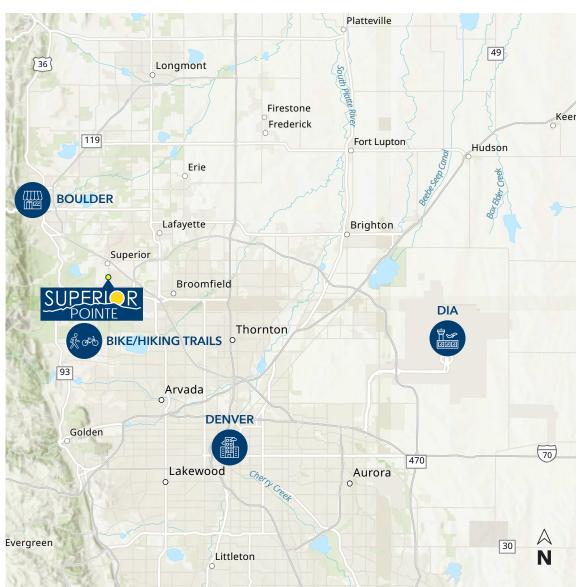

## Welcome to SUPERIOR POINTE

Located in Boulder County, Superior Pointe has excellent protected views of the Flatirons from a dramatic hilltop campus-like setting. It is adjacent to open space, trails and one-half mile to retail and restaurant amenities.

**BOULDER** 13 MIN

**30 MIN** 

**37 MIN** 