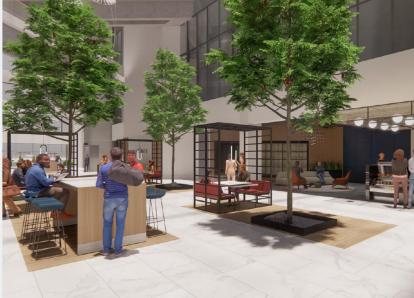

## Welcome to CITY CENTER

City Center offers unmatched views of Tampa Bay and the downtown St. Petersburg skyline with its premiere waterfront location. The office complex features a soaring atrium lobby with a glass ceiling, Class A amenities, and will be undergoing dramatic multi-million dollar renovations.

- Planned Renovations 2023
- Waterfront Downtown St. Petersburg Location
- On-site Café that Serves Breakfast and Lunch
- Fitness Center with Showers & Conference Room that Seats 60 People
- Full Time Lobby Concierge and On-site Property Management