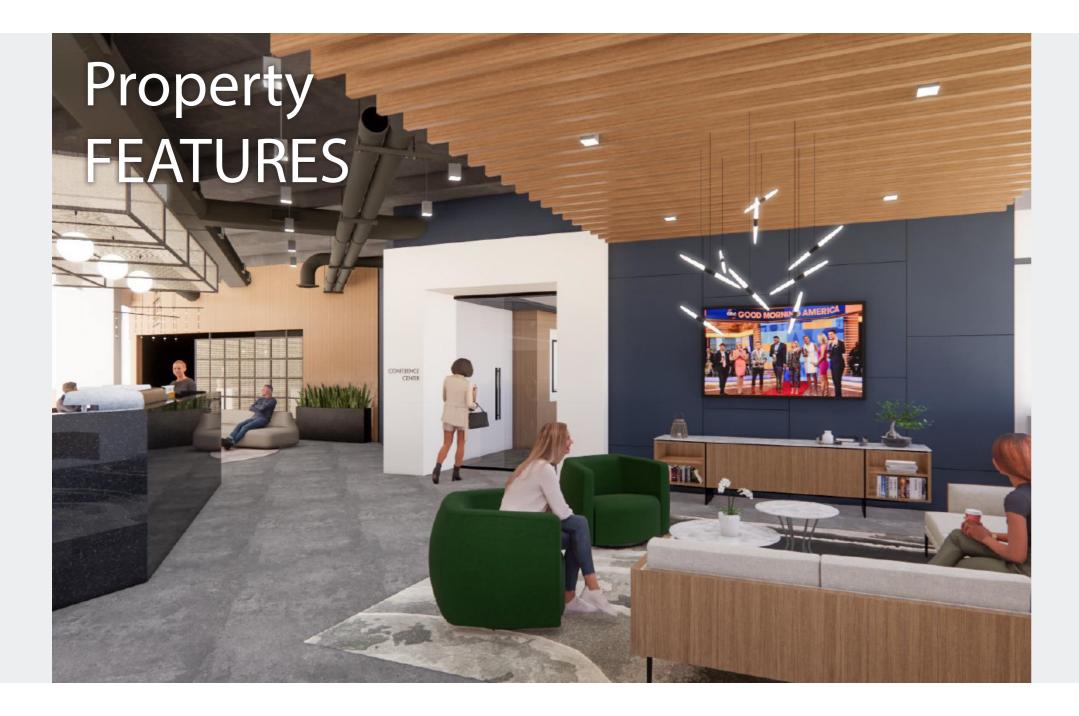

- Planned Renovations 2023
- Waterfront Downtown St. Petersburg Location
- On-site Café that Serves Breakfast and Lunch
- Fitness Center with Showers & Conference Room that Seats 60 People
- Full Time Lobby Concierge and On-site Property Management