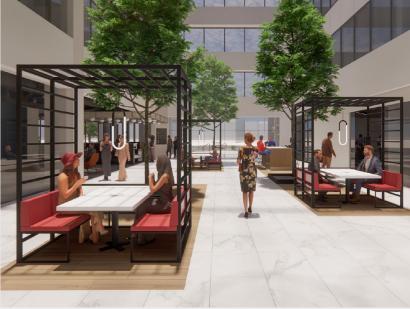

## Welcome to CITY CENTER

City Center offers unmatched views of Tampa Bay and the downtown St. Petersburg skyline with its premiere waterfront location. The office complex features a soaring atrium lobby with a glass ceiling, Class A amenities, and will be undergoing dramatic multi-million dollar renovations.

- Planned Renovations 2023
- Waterfront Downtown St. Petersburg Location
- On-site Café that Serves Breakfast and Lunch
- Fitness Center with Showers & Conference Room that Seats 60 People
- Full Time Lobby Concierge and On-site Property Management