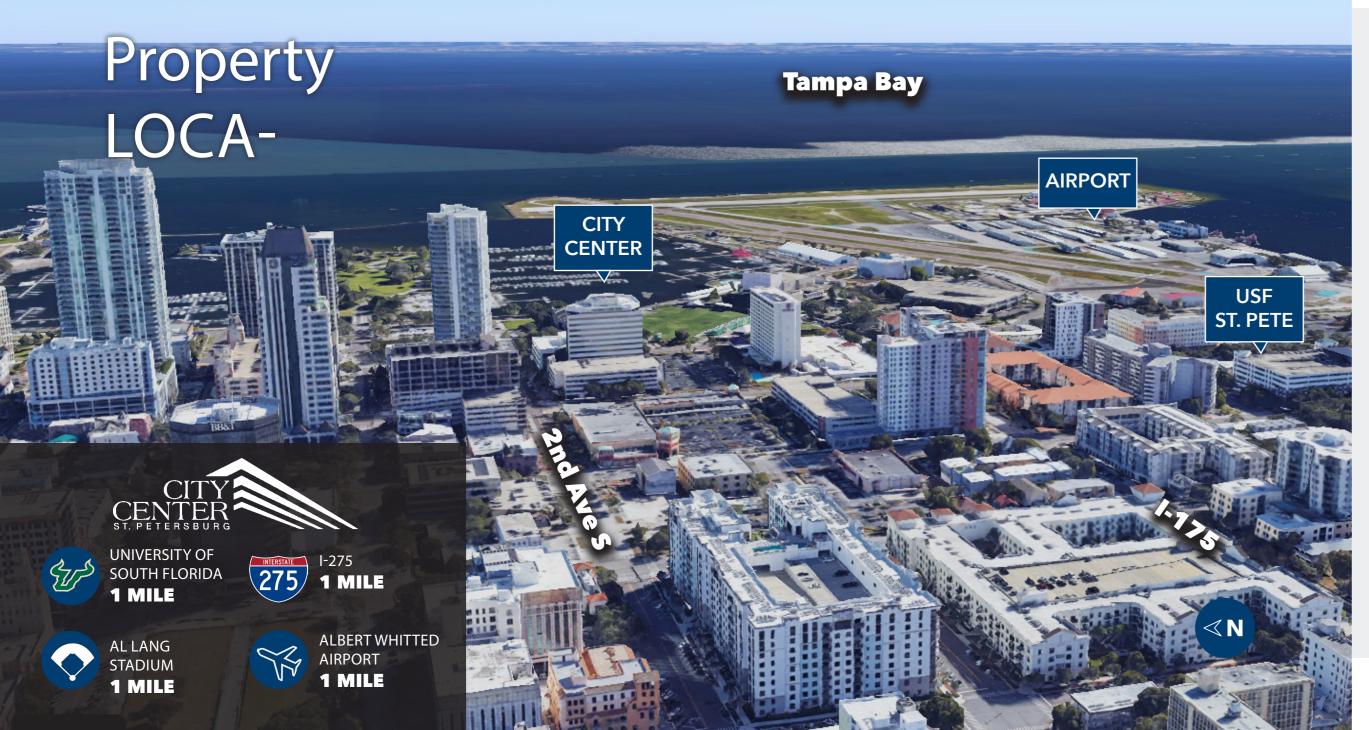

## Location **HIGHLIGHTS**

City Center is centrally located in Downtown St. Petersburg, with breathtaking views of Tampa Bay. The area offers a variety of activities and some of the most beautiful waterfronts in the country. Enjoy the sunny weather, bustling art scene and exciting nightlife in St. Petersburg.

## Nearby Points Of Interest

- St. Pete Pier
- Al Lang Stadium & Tropicana Field
- Albert Whitted Airport
- Boyd Hill Nature Park & Fort De Soto Park
- Salvador Dali Museum & Museum of Fine Arts
- Mahaffey Theater