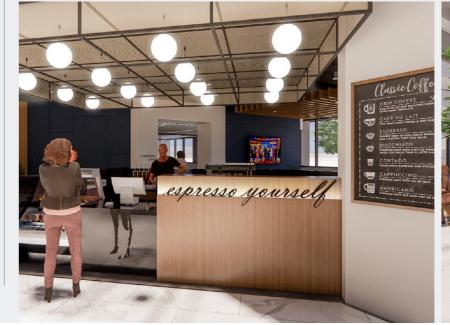

- Planned Renovations 2023
- Waterfront Downtown St. Petersburg Location
- On-site Café that Serves Breakfast and Lunch
- Fitness Center with Showers & Conference Room that Seats 60 People
- Full Time Lobby Concierge and On-site Property Management