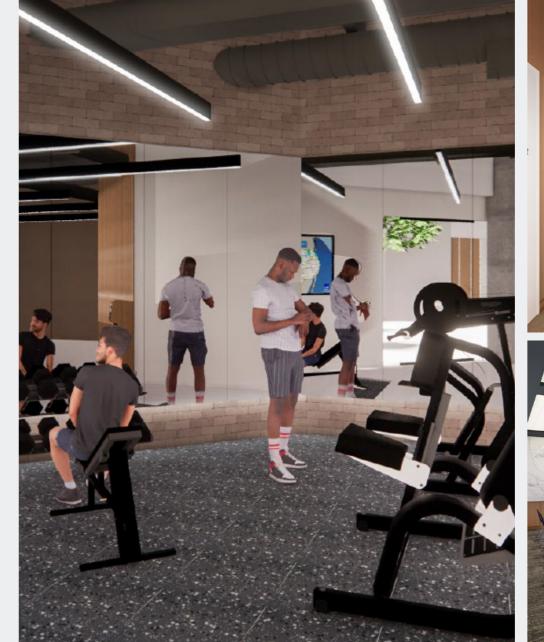

- Planned Renovations 2023
- Waterfront Downtown St. Petersburg Location
- On-site Café that Serves Breakfast and Lunch
- Fitness Center with Showers & Conference Room that Seats 60 People
- Full Time Lobby Concierge and On-site Property Management