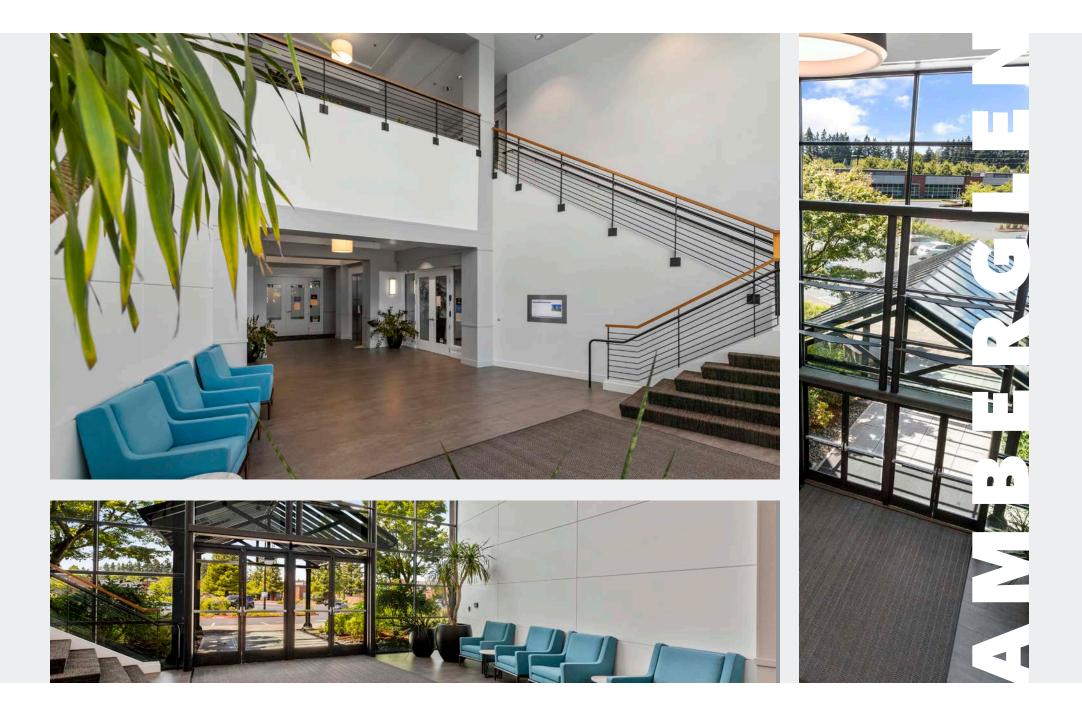

# Welcome to **AMBERGLEN CORPORATE CTR.**

An institutional grade office/flex project located in the heart of the Sunset Corridor/I-26 submarket, an easy 17 minute drive from downtown Portland.

- Recent improvements include renovated lobby and outdoor seating area
- Premier corporate campus located close to I-26 and adjacent to many retail amenities
- Campus-like setting with plenty of green space, jogging paths and a lake
- Visible to traffic along Cornell Road
- One-half mile to Streets of Tansabourne

### Property FEATURES

COMMON AREAS

Park

Light Rail Stop