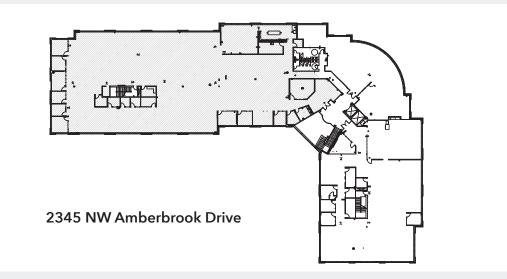

set Corridor/I-26 submarket, an easy 17 minute drive from downtown Portland.

- Recent improvements include renovated lobby and outdoor seating area
- Premier corporate campus located close to I-26 and adjacent to many retail amenities
- Campus-like setting with plenty of green space, jogging paths and a lake
- Visible to traffic along Cornell Road
- One-half mile to Streets of Tansabourne

### Property FEATURES



COMMON AREAS







Park

Light Rail Stop

## Property LOCATION



WHOLE FOODS 2345 NW Amberbrook Drive

Outdoor Patio/ BBQ Area

2430 NW 206th Avenue

To Highway 26

To Streets of Tanasbourne (Retail Center) 12

531

Cornell Road





₩��¶ **RESTAURANTS** 50+, 5 MILES

HOTELS 22, 5 MILES

**RETAIL** STREETS OF TANASBOURNE



**APARTMENTS** 20, 5 MILES

### Typical FLOOR PLATE



NOT TO SCALE





NOT TO SCALE

### AVAILABILITY 20,083 RSF

2345 NW Amberbrook Drive & 2430 NW 206th Avenue, Hillsboro 9



NOT TO SCALE

#### POTENTIAL DIVISION OF AVAILABILITY

10 | Amberglen Corporate Center



NOT TO SCALE

#### APPROXIMATELY 6,030 RSF AVAILABLE

2345 NW Amberbrook Drive & 2430 NW 206th Avenue, Hillsboro 11



JEFF BORLAUG 503.227.5799 jeff@feltonprop.com

Click For Available Spaces Click For Printable Brochure



© Copyright 2022 | All Rights Reserved