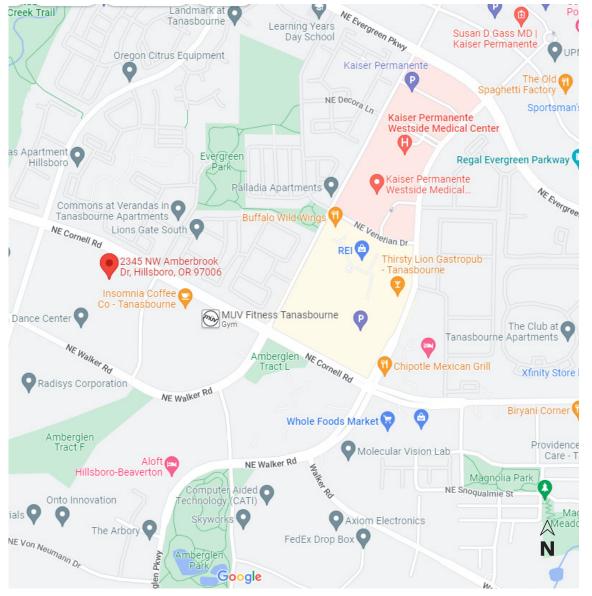

## Property LOCATION

WHOLE FOODS 2345 NW Amberbrook Drive

Outdoor Patio/ BBQ Area

2430 NW 206th Avenue

To Highway 26

To Streets of Tanasbourne (Retail Center) 12

531

Cornell Road