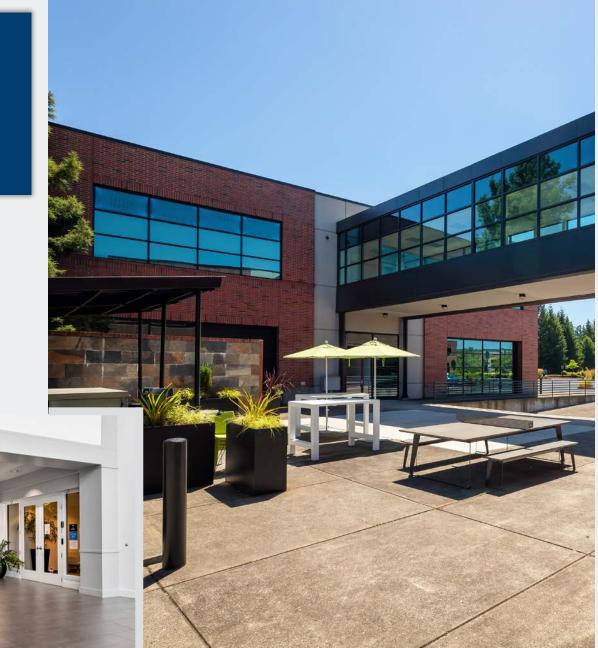

# Welcome to **AMBERGLEN CORPORATE CTR.**

An institutional grade office/flex project located in the heart of the Sunset Corridor/I-26 submarket, an easy 17 minute drive from downtown Portland.

- Recent improvements include renovated lobby and outdoor seating area
- Premier corporate campus located close to I-26 and adjacent to many retail amenities
- Campus-like setting with plenty of green space, jogging paths and a lake
- Visible to traffic along Cornell Road
- One-half mile to Streets of Tansabourne

### Property FEATURES

COMMON AREAS

Park

Light Rail Stop