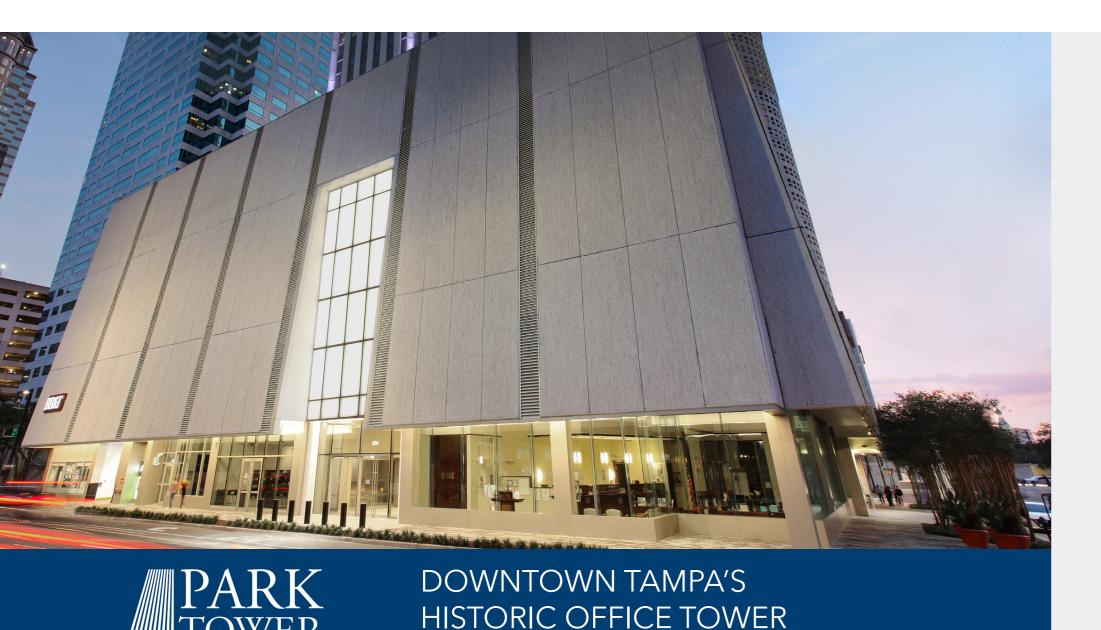

## Welcome to PARK TOWER

A multi-million dollar renovation completed in 2019 has completely transformed Downtown Tampa's first high-rise office building. The use of glass and light combined with a stellar amenities package has repositioned this prominent historic structure as one of the most notable and exciting office buildings on Tampa's skyline.