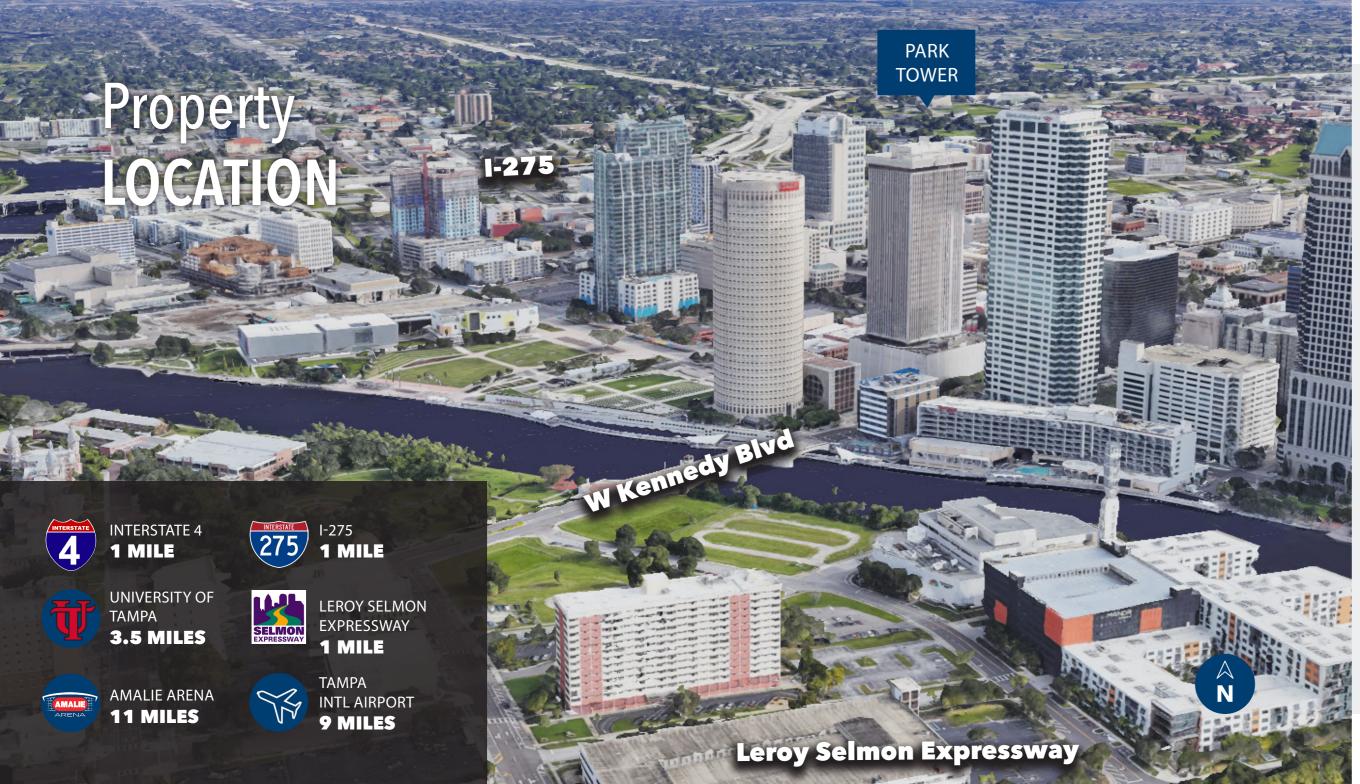

## Location **HIGHLIGHTS**

Park Tower is centrally located in Downtown Tampa, directly across from the Tampa Riverwalk. With a walkability score of 91, you'll find yourself within minutes of Tampa's top entertainment venues, countless restaurants, upscale hotels and luxury shopping.

## Nearby Points Of Interest

- Tampa Riverwalk
- Sparkman Wharf & Water Street Tampa
- Curtis Hixon Park
- The Tampa Museum of Art
- Glazer Children's Museum
- Amalie Arena
- University of Tampa

**RESTAURANTS** 200+, 5 MILES