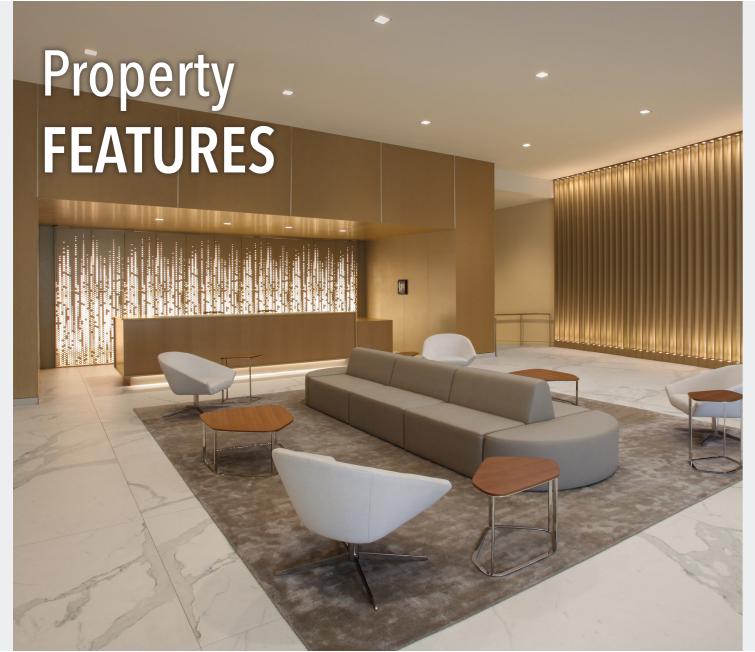

- On-Site Parking Garage with Electric Vehicle Charging Stations & Visitor Parking
- Buddy Brew Coffee Lobby Cafe
- 6th Floor "Chill Zone" Tenant Lounge
- Fitness Center with Spin Bikes & Yoga Room
- Lobby Concierge