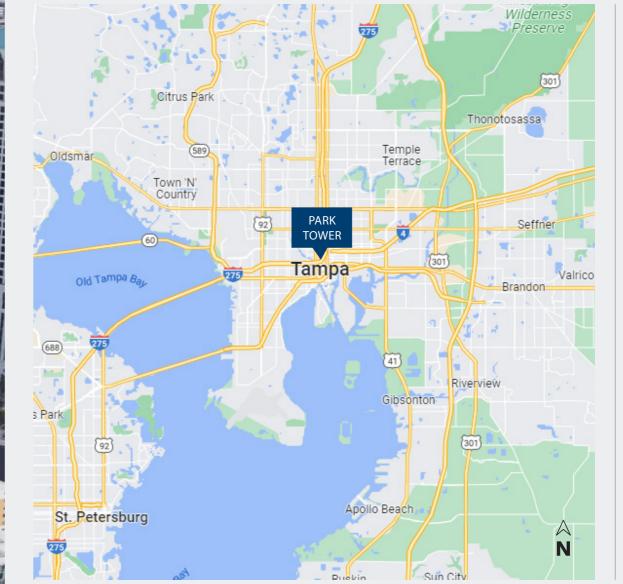

## Location **HIGHLIGHTS**

Park Tower is centrally located in Downtown Tampa, directly across from the Tampa Riverwalk. With a walkability score of 91, you'll find yourself within minutes of Tampa's top entertainment venues, countless restaurants, upscale hotels and luxury shopping.

## Nearby Points Of Interest

- Tampa Riverwalk
- Sparkman Wharf & Water Street Tampa
- Curtis Hixon Park
- The Tampa Museum of Art
- Glazer Children's Museum
- Amalie Arena
- University of Tampa

**RESTAURANTS** 200+, 5 MILES