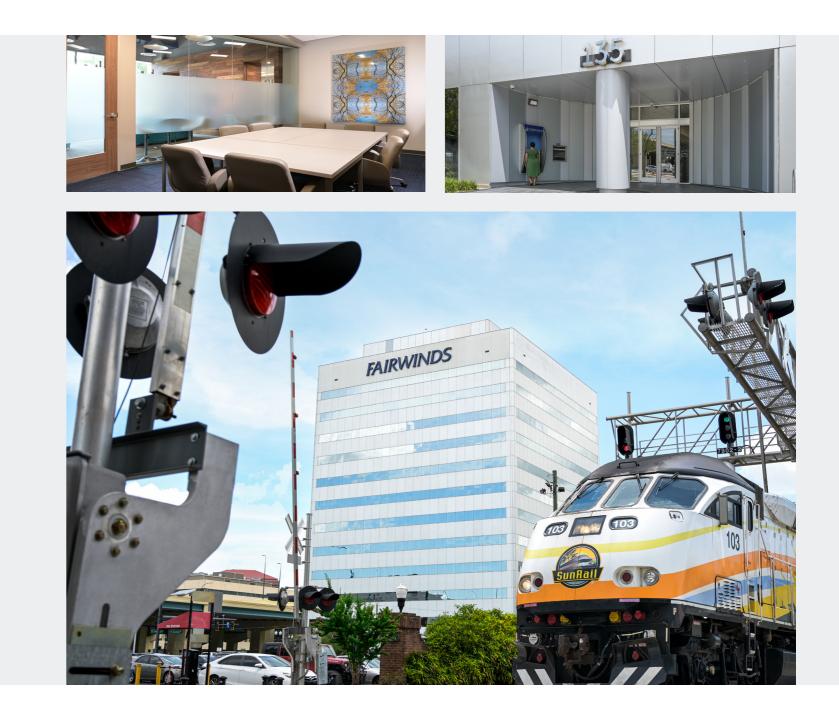

# Location HIGHLIGHTS

Fairwinds Tower is centrally located in Downtown Orlando, providing quick access to I-4, with new Express Lanes now open. Find yourself within minutes of Central Florida's top Entertainment Venues, including the Amway Center, Orlando City Soccer Stadium and Dr. Phillips Center for the Performing Arts.

#### Other Nearby Points Of Interest

- Lake Eola Park
- Bridge District Featuring Sport Courts, Performance Spaces, Play Areas, Vendor Locations and More - Coming Soon
- Orlando Regional Medical Center Winnie Palmer Hospital for Women & Babies Arnold Palmer Hospital for Children
- Sunrail Stations Linx Bus Stops
- County and Federal Courthouse