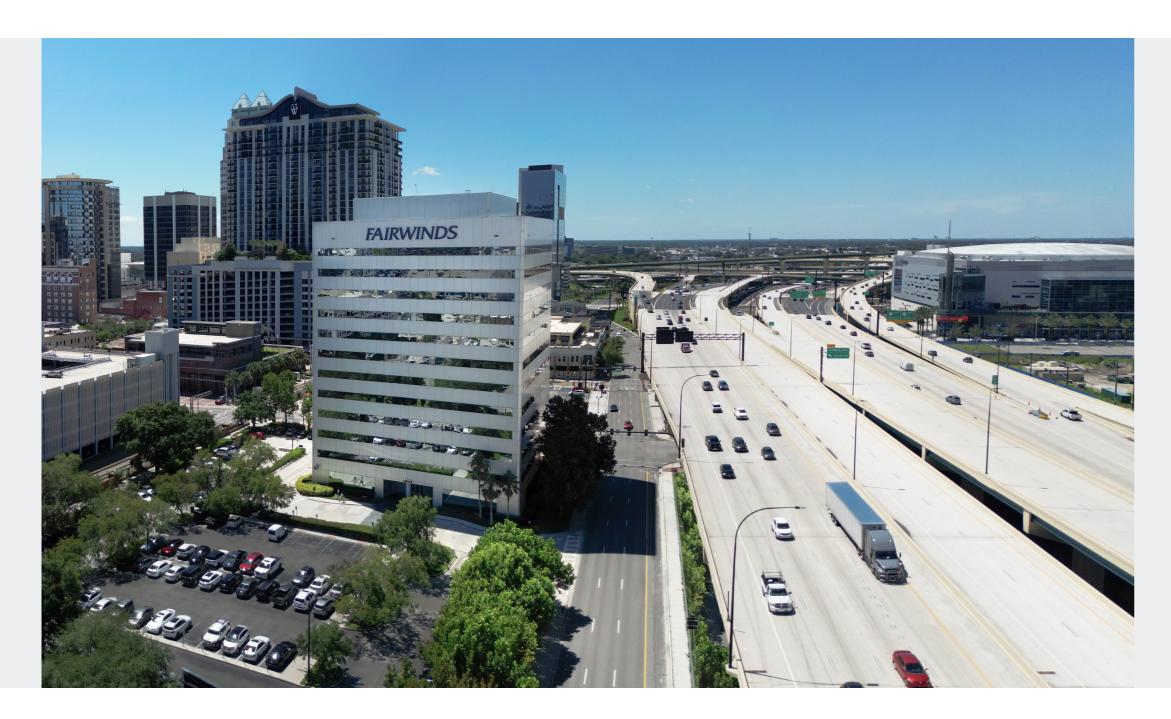

# Welcome to **FAIRWINDS TOWER**

Fairwinds Tower is prestigiously located in Downtown Orlando, offering tenants panoramic views of the city skyline. The premiere office tower sits on the well known corner of Central Boulevard and Garland Avenue at the vibrant epicenter of the CBD.

# Location HIGHLIGHTS

Fairwinds Tower is centrally located in Downtown Orlando, providing quick access to I-4, with new Express Lanes now open. Find yourself within minutes of Central Florida's top Entertainment Venues, including the Amway Center, Orlando City Soccer Stadium and Dr. Phillips Center for the Performing Arts.