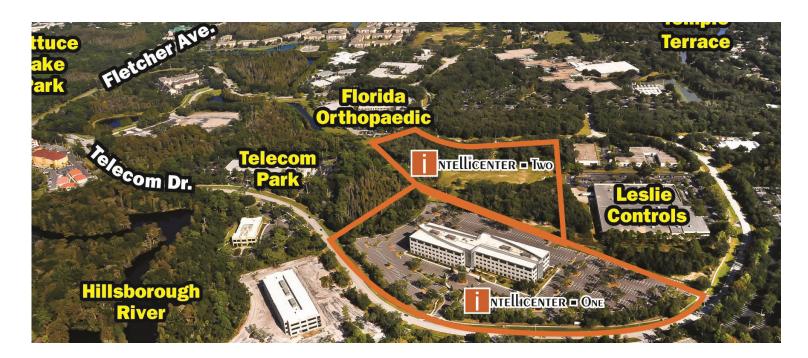

# Intellicenter I

25,924 RSF Available

12653 Telecom Drive Tampa, Florida 33637

### Class A Office Building



## **Property Overview**

- + Class A office space
- + Mature business park
- + High quality interior finishes
- + Energy Star building

- + Under floor air
- + Raised Access floor throughout
- + Nature's Table Café
- + Telecom Business Park tenants include: Moffitt Cancer Center, Morgan Stanley, Verizon, RR Simmons



4

**Stories** 

50K

**RSF Floor Plates** 

15.36

Acres

5/1,000

SF Parking Ratio





# **Location Highlights**

+ Prime central location in Northeast portion of I-75 Corridor with easy access to Hillsborough & Pasco County Labor Markets

- + Sits within Tampa Telecom Park
- + Close proximity to University of South Florida & I-75



### Site Plan



#### For more information, please contact:

#### **James Garvey**

Senior Vice President +1 813 334 1602 jimmy.garvey@cbre.com

#### Lara Sieder

First Vice President +1 727 871 2145 lara.sieder@cbre.com

© 2022 CBRE, Inc. All rights reserved. This information has been obtained from sources believed reliable, but has not been verified for accuracy or completeness. You should conduct a careful, independent investigation of the property and verify all information. Any reliance on this information is solely at your own risk. CBRE and the CBRE logo are service marks of CBRE, Inc. All other marks displayed on this document are the property of their respective owners, and the use of such logos does not imply any affiliation with or endorsement of CBRE. Photos herein are the property of their r