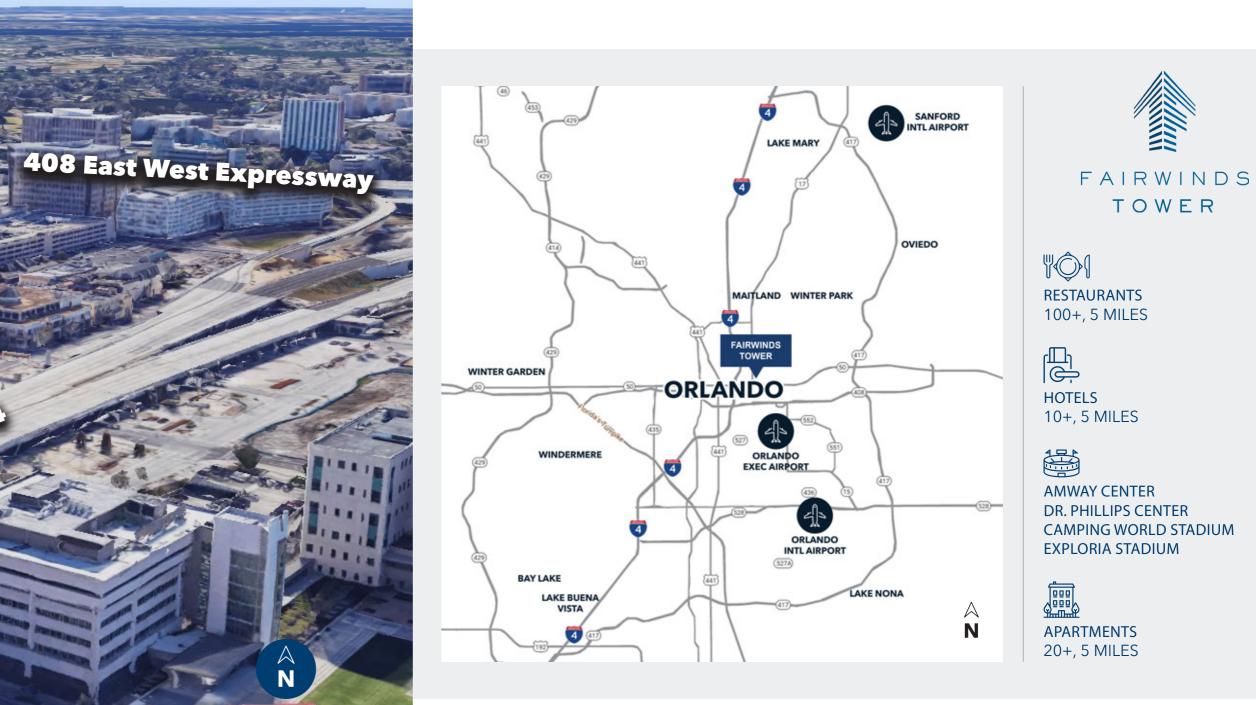

# Location HIGHLIGHTS

Fairwinds Tower is centrally located in Downtown Orlando, providing quick access to I-4, with new Express Lanes now open. Find yourself within minutes of Central Florida's top Entertainment Venues, including the Amway Center, Orlando City Soccer Stadium and Dr. Phillips Center for the Performing Arts.

#### Other Nearby Points Of Interest

- Lake Eola Park
- Bridge District Featuring Sport Courts, Performance Spaces, Play Areas, Vendor Locations and More - Coming Soon
- Orlando Regional Medical Center Winnie Palmer Hospital for Women & Babies Arnold Palmer Hospital for Children
- Sunrail Stations Linx Bus Stops
- County and Federal Courthouse

# Property LOCATIO

ORLANDO EXEC AIRPORT **3.5 MILES** 

ORLANDO INTL AIRPORT

**11 MILES** 

417

417 EXPRESSWAY

SANFORD INTL AIRPORT 21 MILES

Central Blvd