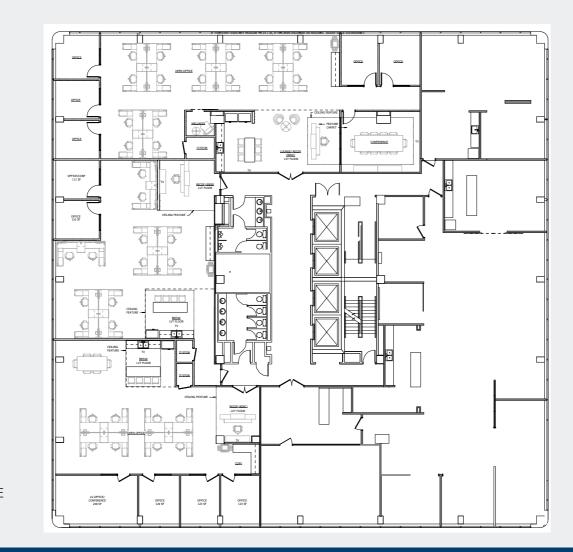

access to I-4, with new Express Lanes now open. Find yourself within minutes of Central Florida's top Entertainment Venues, including the Amway Center, Orlando City Soccer Stadium and Dr. Phillips Center for the Performing Arts.

#### Other Nearby Points Of Interest

- Lake Eola Park
- Bridge District Featuring Sport Courts, Performance Spaces, Play Areas, Vendor Locations and More - Coming Soon
- Orlando Regional Medical Center Winnie Palmer Hospital for Women & Babies Arnold Palmer Hospital for Children
- Sunrail Stations Linx Bus Stops
- County and Federal Courthouse



# Property LOCATIO





ORLANDO EXEC AIRPORT **3.5 MILES** 

ORLANDO INTL AIRPORT

**11 MILES** 







417





417 EXPRESSWAY

SANFORD INTL AIRPORT 21 MILES









Central Blvd



Interstate



# Typical FLOORPLATE



NOT TO SCALE



### LANDMARK PROPERTY IN THE CITY'S SKYLINE



#### FAIRWINDS TOWER

TIFFANY ZULLO 407.659.0120 x 114 TZullo@trpcre.com

Click For Available Spaces Click For Printable Brochure



© Copyright 2022 | All Rights Reserved