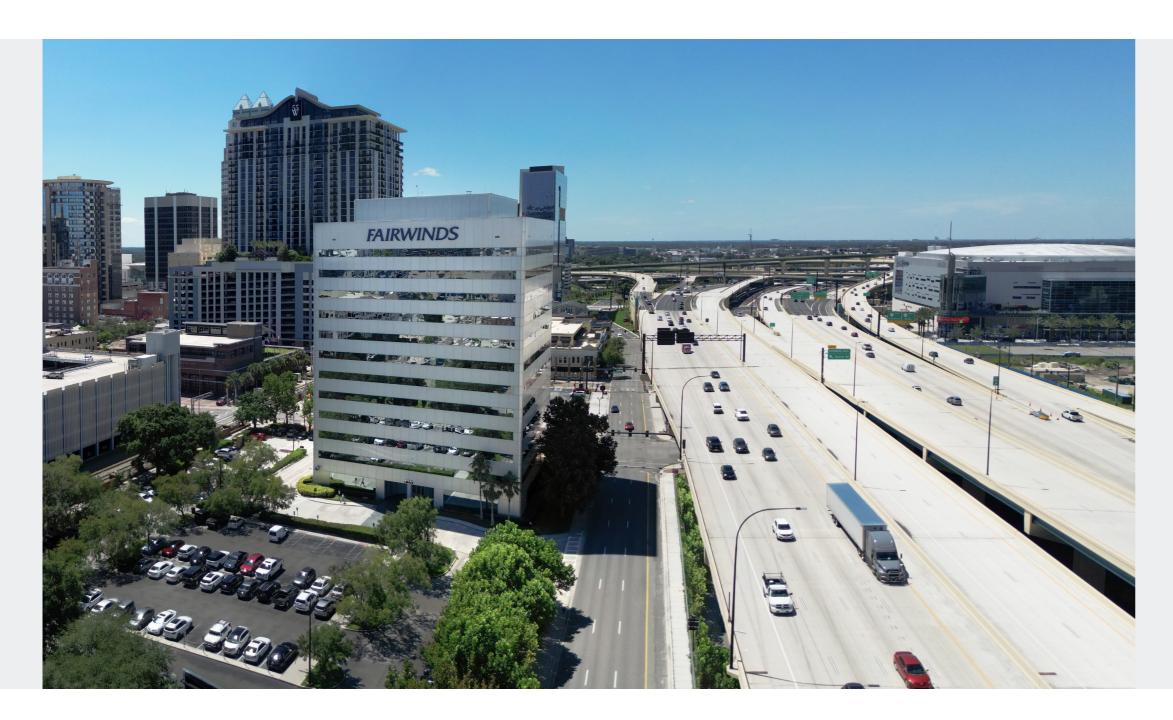

# Location HIGHLIGHTS

Fairwinds Tower is centrally located in Downtown Orlando, providing quick access to I-4, with new Express Lanes now open. Find yourself within minutes of Central Florida's top Entertainment Venues, including the Amway Center, Orlando City Soccer Stadium and Dr. Phillips Center for the Performing Arts.