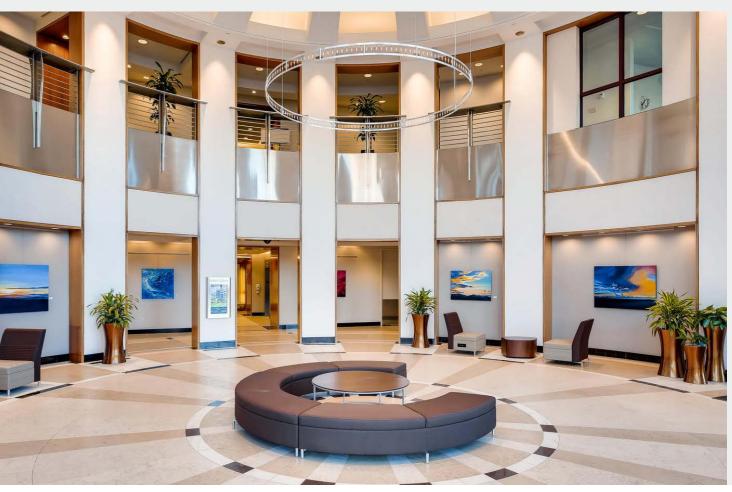

The campus is comprised of two six-story buildings, each with connectivity to its own adjacent parking structure. The property is one of the highest quality office complexes in the DTC submarket and has undergone a recent renovation to enhance the campus amenities, which consist of fitness centers, conference facilities and an on-site café. The property's efficient floor plates and attractive mountain views are ideal for corporate users.

Walking Distance to Belleview Station

Direct Access to I-25 & I-225

100 Seat Conferencing Facility / Training Room with WIFI

Fitness Center with Showers and Lockers

Cathedral Ceilings in Lobby

Light-Filled Reception Area