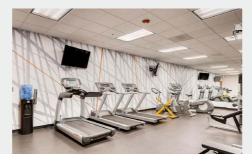

Walking Distance to Belleview Station

Direct Access to I-25 & I-225

100 Seat Conferencing Facility / Training Room with WIFI

Fitness Center with Showers and Lockers

Cathedral Ceilings in Lobby

Light-Filled Reception Area

Bright Elevator Entry

Spacious Lounge Area

Large Open Lounge

Outdoor Patio

Fitness Center