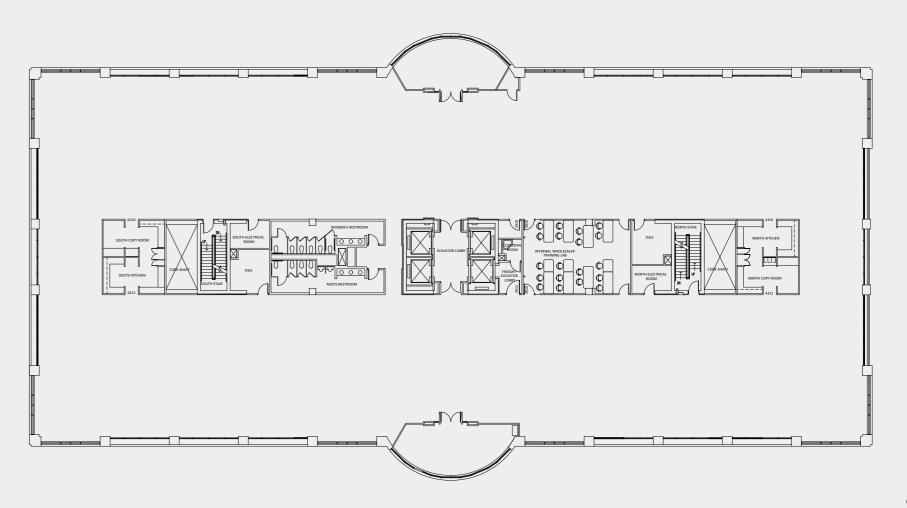

The campus is comprised of two six-story buildings, each with connectivity to its own adjacent parking structure. The property is one of the highest quality office complexes in the DTC submarket and has undergone a recent renovation to enhance the campus amenities, which consist of fitness centers, conference facilities and an on-site café. The property's efficient floor plates and attractive mountain views are ideal for corporate users.

## 7595 TECHNOLOGY WAY

12 | **DTC TECH** 

NOT TO SCALE