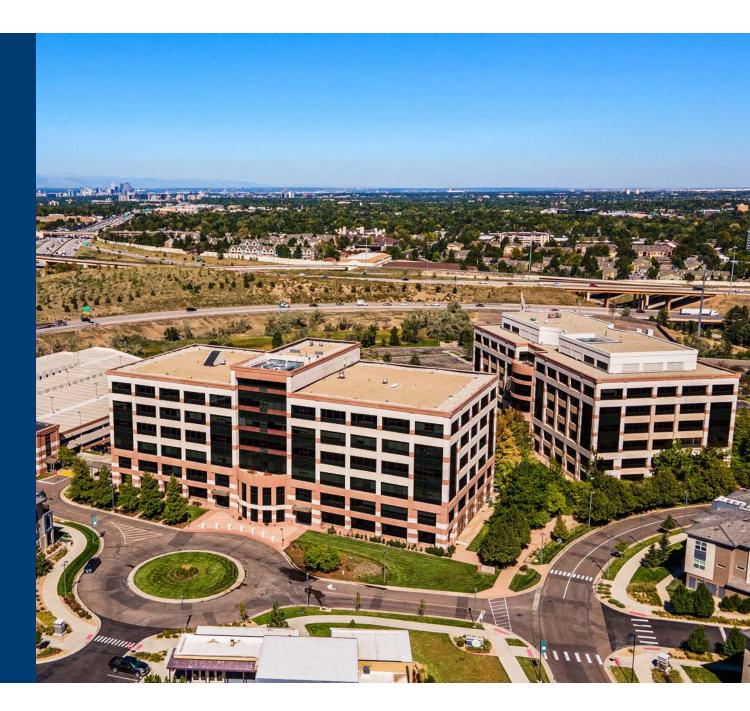

# Welcome to **DTC TECH**

DTC TECH is a Class A two-building campus located in the heart of the Denver Tech Center ("DTC") submarket, one of Denver's most established and coveted suburban office markets. The property has good exposure to two interstate highways and sits in close proximity to the Belleview Light Rail Station, hotel and retail amenities and a new multifamily development.

The campus is comprised of two six-story buildings, each with connectivity to its own adjacent parking structure. The property is one of the highest quality office complexes in the DTC submarket and has undergone a recent renovation to enhance the campus amenities, which consist of fitness centers, conference facilities and an on-site café. The property's efficient floor plates and attractive mountain views are ideal for corporate users.