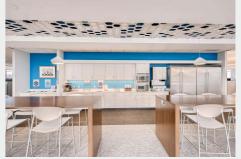

# 7595 TECHNOLOGY WAY

Heavily Landscaped, Expansive Courtyard with Lawn Areas, Outdoor Amphitheater, Fire Pits & Shade Gardens

On-Site Café and Coffee Bar in Lobby

Renovated Lobby with Sizeable Tenant Lounge Connected to Courtyard