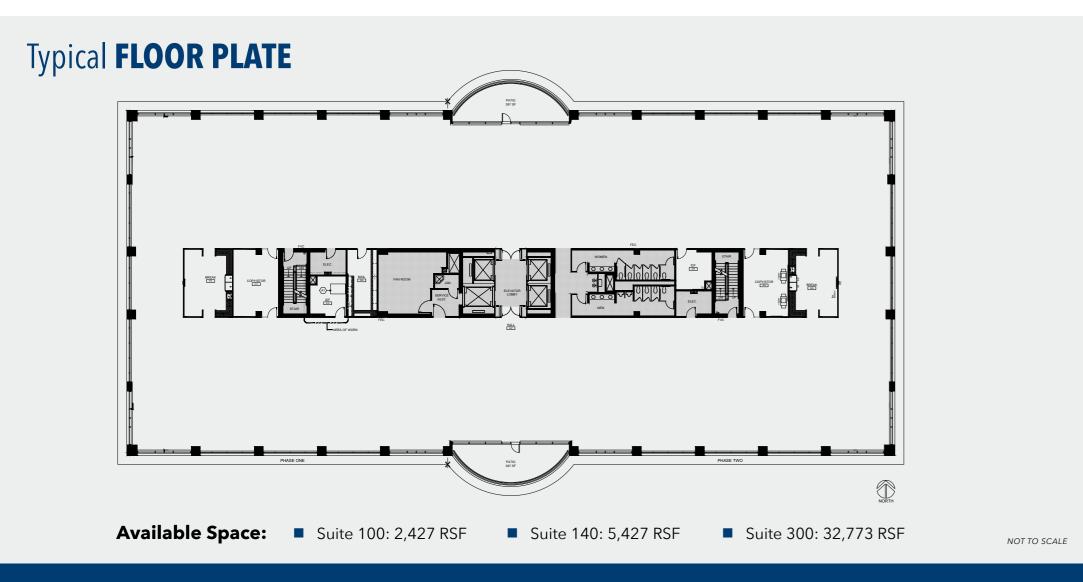

The campus is comprised of two six-story buildings, each with connectivity to its own adjacent parking structure. The property is one of the highest quality office complexes in the DTC submarket and has undergone a recent renovation to enhance the campus amenities, which consist of fitness centers, conference facilities and an on-site café. The property's efficient floor plates and attractive mountain views are ideal for corporate users.

## 7595 TECHNOLOGY WAY

12 | **DTC TECH** 

NOT TO SCALE