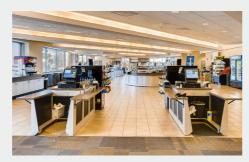

# 7595 TECHNOLOGY WAY

Heavily Landscaped, Expansive Courtyard with Lawn Areas, Outdoor Amphitheater, Fire Pits & Shade Gardens

On-Site Café and Coffee Bar in Lobby

Renovated Lobby with Sizeable Tenant Lounge Connected to Courtyard