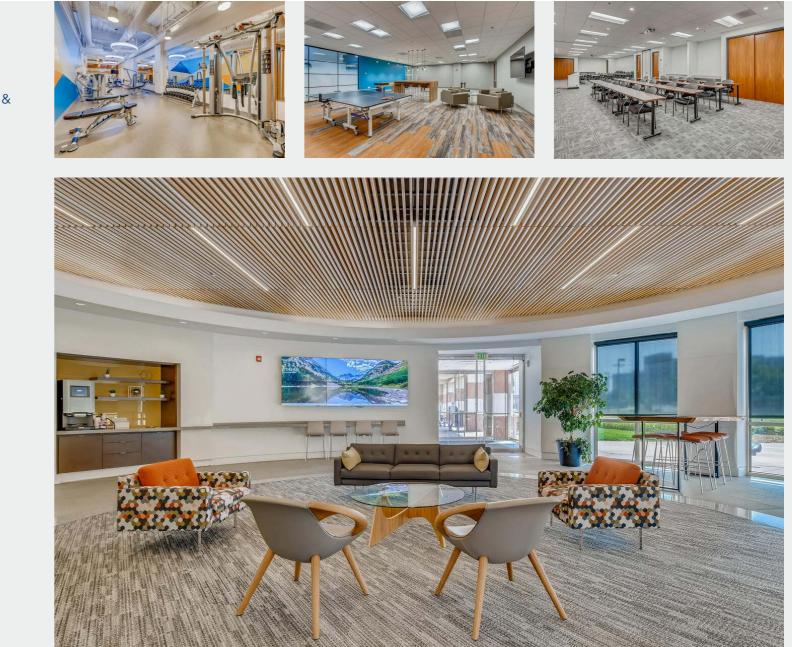

The campus is comprised of two six-story buildings, each with connectivity to its own adjacent parking structure. The property is one of the highest quality office complexes in the DTC submarket and has undergone a recent renovation to enhance the campus amenities, which consist of fitness centers, conference facilities and an on-site café. The property's efficient floor plates and attractive mountain views are ideal for corporate users.

# 7595 TECHNOLOGY WAY

Heavily Landscaped, Expansive Courtyard with Lawn Areas, Outdoor Amphitheater, Fire Pits & Shade Gardens

On-Site Café and Coffee Bar in Lobby

Renovated Lobby with Sizeable Tenant Lounge Connected to Courtyard

Walking Distance to Belleview Station

Direct Access to I-25 & I-225

100 Seat Conferencing Facility / Training Room with WIFI

Fitness Center with Showers and Lockers

Cathedral Ceilings in Lobby

Light-Filled Reception Area

Bright Elevator Entry

Spacious Lounge Area

Large Open Lounge

Outdoor Patio

Fitness Center