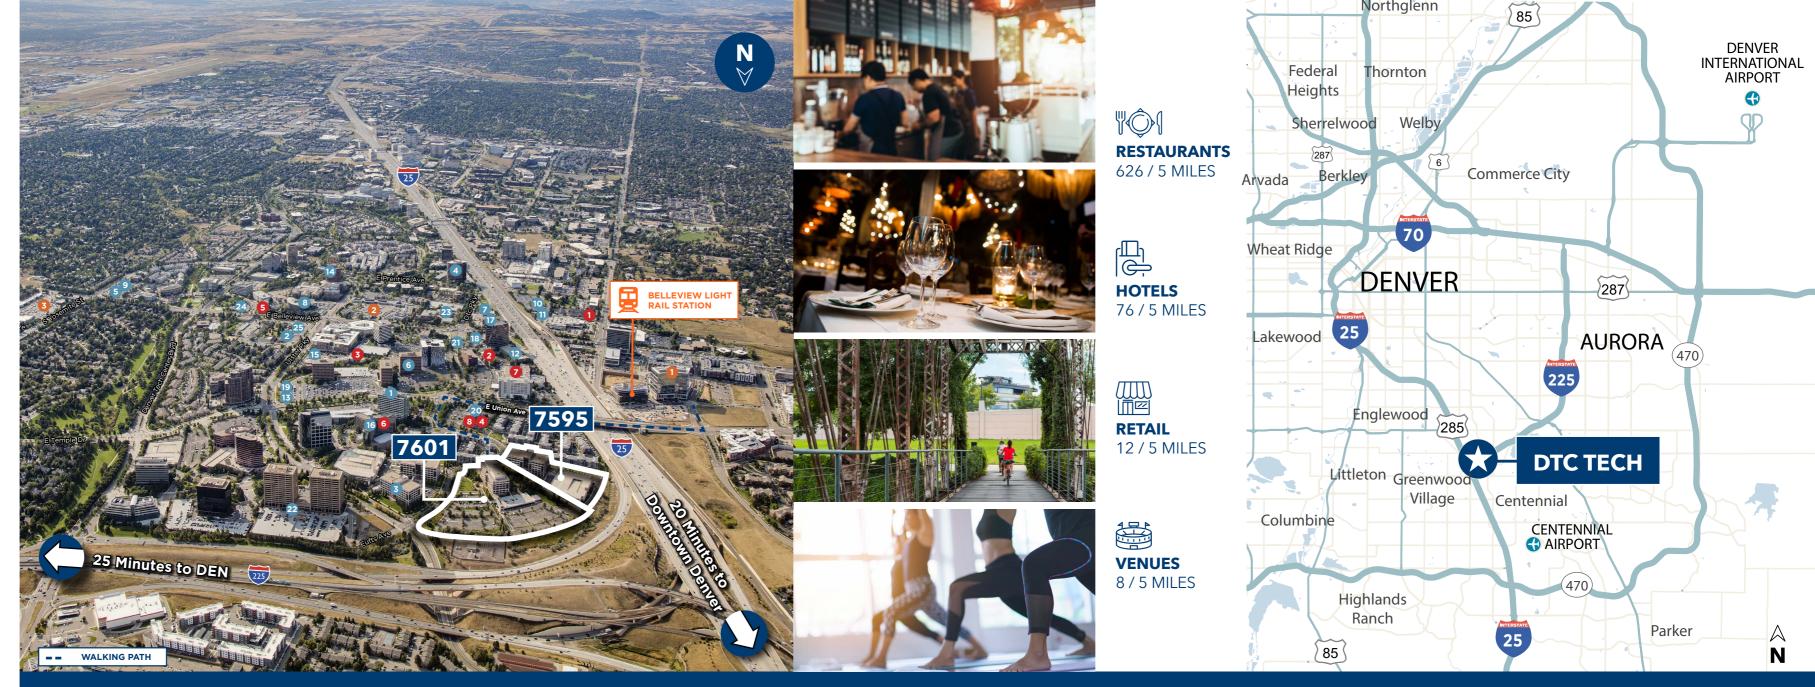

# Welcome to **DTC TECH**

DTC TECH is a Class A two-building campus located in the heart of the Denver Tech Center ("DTC") submarket, one of Denver's most established and coveted suburban office markets. The property has good exposure to two interstate highways and sits in close proximity to the Belleview Light Rail Station, hotel and retail amenities and a new multifamily development.

The campus is comprised of two six-story buildings, each with connectivity to its own adjacent parking structure. The property is one of the highest quality office complexes in the DTC submarket and has undergone a recent renovation to enhance the campus amenities, which consist of fitness centers, conference facilities and an on-site café. The property's efficient floor plates and attractive mountain views are ideal for corporate users.

# Property LOCATION

### Hotels

- 1. Extended Stay America
- 2. Fairfield Inn & Suites by Marriott Corvus Coffee
- 3. Hampto
- 4. Hilton Garden Inn
- 5. Hyatt Place
- 6. Hyatt Regency
- 7. Marriott Hotels
- 8. Motto by Hilton

### Restaurants

- 1. Black Rock Coffee
- 2. Blue Ocean Asian Cafe
- 3. Blue Sky Cafe
- 4. Cafe One Dtc
- 5. Chianti Ristorante Italiano
- 6. Craft Deli
- Eddie V's Prime Seafood
- 8. Java Joint
- 9. Jersey Mike's
- 10. Pappadeaux Seafood Kitchen
- 11. Pappas Bar-B-Q
- 12. Pint Brothers
- 13. Potbelly Sandwich Works
- 14. Prentice Cafe
- 15. Qdoba Mexican Grill
- 16. Root 25 Taphouse and Kitchen
- 17. Shanahan's Steakhouse
- 18. Snooze Eatery
- 19. Teriyaki Madness
- 20. The Garden Grille & Bar
- 21. The Griffin Tavern
- 22. The Sandwich Board
- 23. Wendy's
- 24. YaYa's Euro Bistro 25. Zane's Italian Bistro

## **Retail Centers**

### 1. Belleview Station

Le French Bakery & Cafe Los Chingones Playa Bowls Ruth's Chris Steak House Sushi-Rama & Osaka Ramen Tap & Burger Belleview Station Urban Egg A Daytime Eatery Yampa Sandwich Co. A Line Boutique Barre3 Movet The Nest Nail Spa OrangeTheory YogaŠix Matthew Morris Salon Western Union TD Ameritrade

### 2. Belleview Promenade

Ocean Prime Denver Tech Center Chipotle Mexican Grill The Original Pancake House Enso Sushi & Grill Bird Bakery Starbucks FedEx KeyBank

### 3. Belleview Square

Bonefish Grill Einstein Bros Bagels Starbucks Glacier Homemade Ice Cream Subway AT&T Store T-Mobile **UPS** Store Chase Bank

# **5 MINUTES** to Cherry Creek Trail