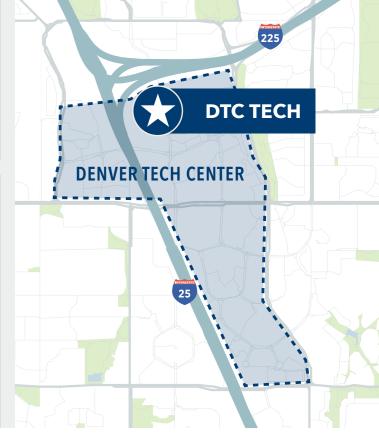

# DTCTECH

7595 & 7601 Technology Way, Denver, CO

# Welcome to **DTC TECH**

DTC TECH is a Class A two-building campus located in the heart of the Denver Tech Center ("DTC") submarket, one of Denver's most established and coveted suburban office markets. The property has good exposure to two interstate highways and sits in close proximity to the Belleview Light Rail Station, hotel and retail amenities and a new multifamily development.

# Property LOCATION