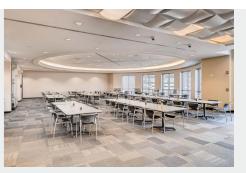

The campus is comprised of two six-story buildings, each with connectivity to its own adjacent parking structure. The property is one of the highest quality office complexes in the DTC submarket and has undergone a recent renovation to enhance the campus amenities, which consist of fitness centers, conference facilities and an on-site café. The property's efficient floor plates and attractive mountain views are ideal for corporate users.

Walking Distance to Belleview Station

Direct Access to I-25 & I-225

100 Seat Conferencing Facility / Training Room with WIFI

Fitness Center with Showers and Lockers

Cathedral Ceilings in Lobby

Light-Filled Reception Area