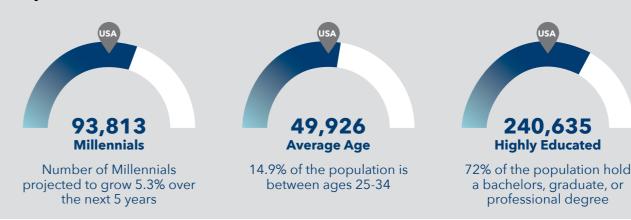

# DTC Submarket LABOR DEMOGRAPHICS (5mi. Radius)

### **Economy Overview**

Population grew by 37,502 over the last 10 years and is expected to grow nearly 20,000 over the next 5 years

The employment rate is 1.41 times higher than he national average of 59.23%

Average earnings are 48% higher than the national average of \$54.1K

### **Population Characteristics**