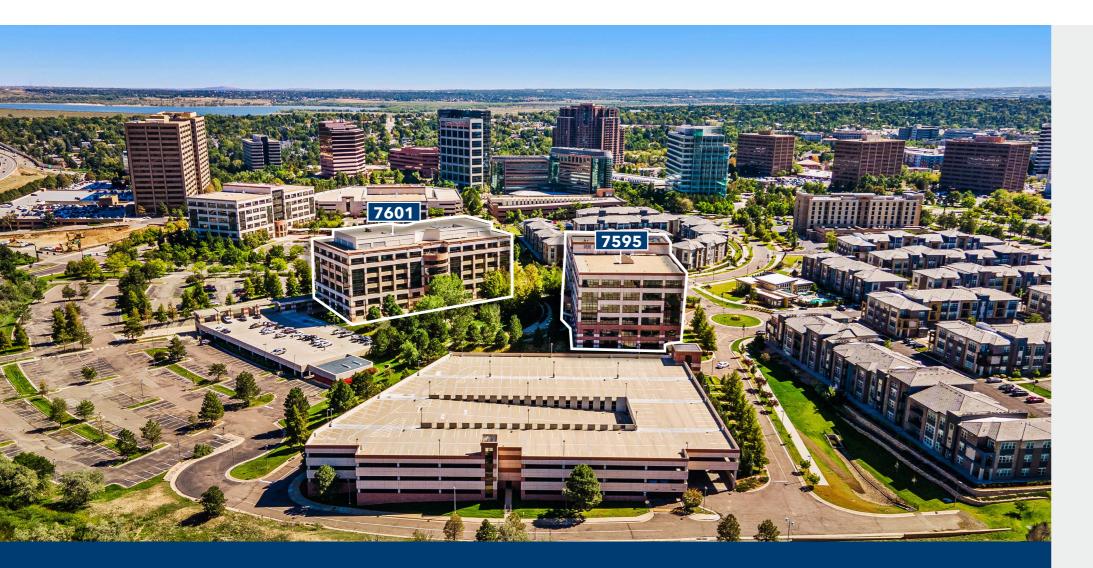

# DTC TECH LOCATED IN THE HEART OF THE DTC SUBMARKET

PROPERTY SIZE 385,990 RSF

7595: 195,788 RSF 7601: 190,202 RSF

7595: 4.3 :1,000/SF 7601: 3.9: 1,000/SF

# Welcome to **DTC TECH**

DTC TECH is a Class A two-building campus located in the heart of the Denver Tech Center ("DTC") submarket, one of Denver's most established and coveted suburban office markets. The property has good exposure to two interstate highways and sits in close proximity to the Belleview Light Rail Station, hotel and retail amenities and a new multifamily development.

The campus is comprised of two six-story buildings, each with connectivity to its own adjacent parking structure. The property is one of the highest quality office complexes in the DTC submarket and has undergone a recent renovation to enhance the campus amenities, which consist of fitness centers, conference facilities and an on-site café. The property's efficient floor plates and attractive mountain views are ideal for corporate users.