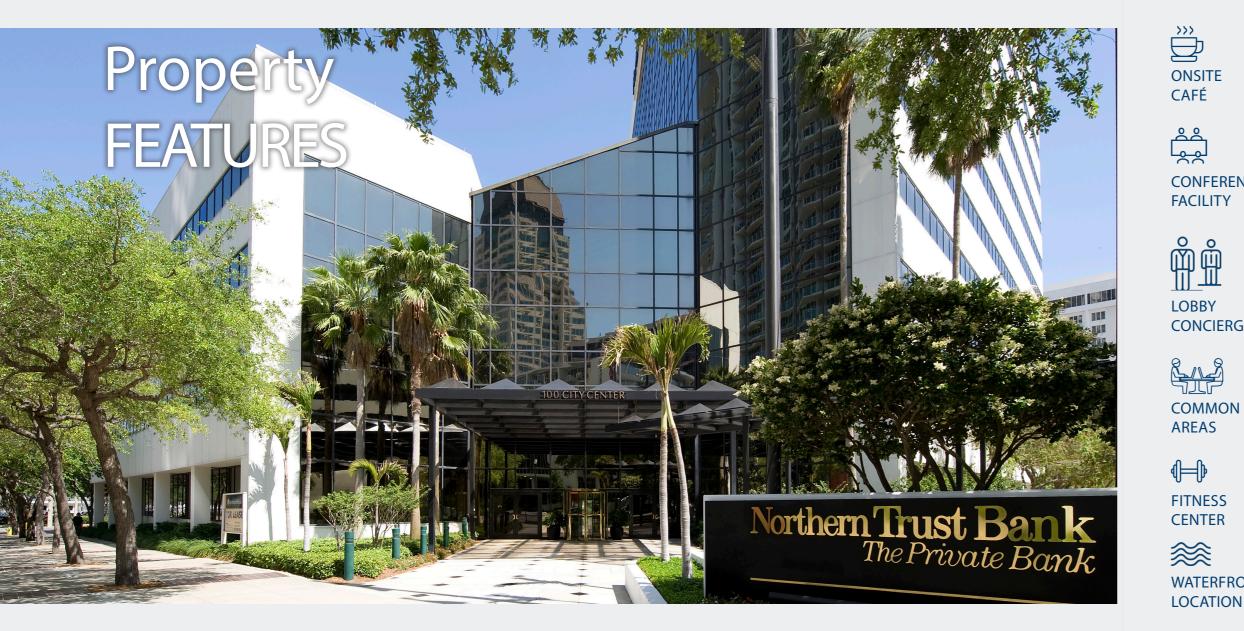

## Welcome to CITY CENTER

City Center offers unmatched views of Tampa Bay and the downtown St. Petersburg skyline with its premiere waterfront location. The office complex features a soaring atrium lobby with a glass ceiling, Class A amenities, and will be undergoing dramatic multi-million dollar renovations.

- Planned Renovations Coming Soon
- Waterfront Downtown St. Petersburg Location
- On-site Café that Serves Breakfast and Lunch
- Fitness Center with Showers & Conference Room that Seats 60 People
- Full Time Lobby Concierge and On-site Property Management