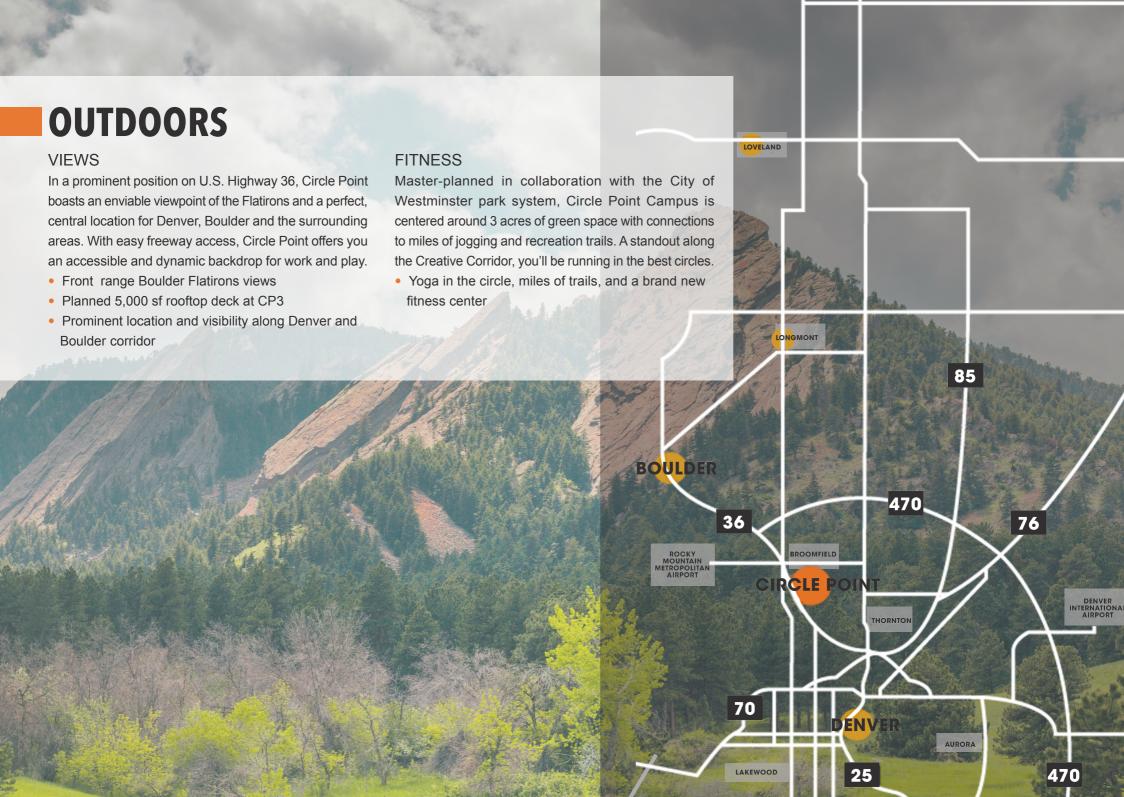

# HIGH-TECH BUSINESS CAMPUS

Circle Point offers commercial, residential and recreational facilities unlike anything outside of the urban core. Home to a wide variety of creative tech industries and some of Colorado's largest employers with newly modernized amenity spaces.