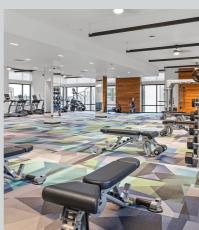

# MARQ PROMENADE APARTMENTS

Multi-family residential, 261 units Circle Point tenant access to 6,000 SF fitness center.

## **MARQ PROMENADE**

- 261 multi-family residential units with fitness amenities available to the entire campus
- 6,000 SF state-of-the-art gym and fitness room

# NEWLY UPGRADED AMENITY SPACES TO EXPAND YOUR OFFICE FOOTPRINT

- \$1.6M investment in renovations made in 2020
- Redesigned and modernized tenant lounge and café with booth seating
- Fresh food and beverage options from local provider, Serendipity
- Available Spec Suites
- Communal, exterior park and picnic area extends your office to the great outdoors
- Variety of collaborative work and touchdown spaces in multiple locations
- Tenant access to Marq Promenade Apartments' 6,000 SF fitness center
- Fitness studio with showers, lockers and bike storage