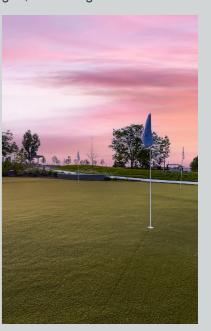

### **CIRCLE PARK**

3-acre campus wide recreation with picnic area, wifi enabled outdoor work station, patio, hanging lounge, social zone, putting green, corn hole, disc golf, and sun garden.

# **CIRCLE PARK**

- Upgraded outdoor amenities
- WiFi enabled Outdoor Workstations
- Hanging Lounge
- Social Zone
- Sun Garden
- Patio Gathering Area
- Putting Green