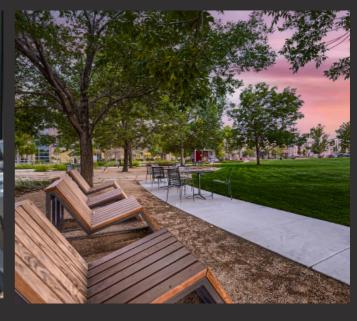

### **CIRCLE PARK**

3-acre campus wide recreation with picnic area, wifi enabled outdoor work station, patio, hanging lounge, social zone, putting green, corn hole, disc golf, and sun garden.

# **CIRCLE PARK**

- Upgraded outdoor amenities
- WiFi enabled Outdoor Workstations
- Hanging Lounge
- Social Zone
- Sun Garden
- Patio Gathering Area
- Putting Green