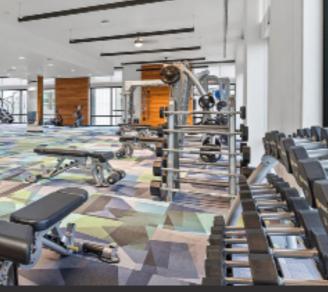

# MARQ PROMENADE APARTMENTS

Multi-family residential, 261 units Circle Point tenant access to 6,000 SF fitness center.

## **MARQ PROMENADE**

- 261 multi-family residential units with fitness amenities available to the entire campus
- 6,000 SF state-of-the-art gym and fitness room