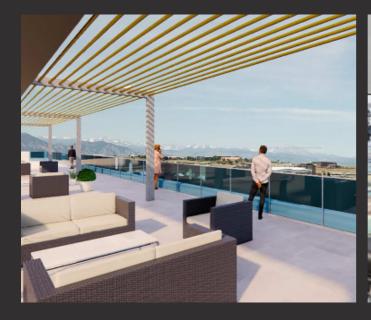

## **CIRCLEPOINT 3**

- Shovel-ready, fully entitled
- 5-story, 220,000 SF Class A office
- Large floor plates, tenant lounge and conference rooms
- Rooftop deck with panoramic mountain views