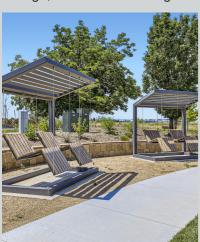

### **CIRCLE PARK**

3-acre campus wide recreation with picnic area, wifi enabled outdoor work station, patio, hanging lounge, social zone, putting green, corn hole, disc golf, and sun garden.

# **CIRCLE PARK**

- Upgraded outdoor amenities
- WiFi enabled Outdoor Workstations
- Hanging Lounge
- Social Zone
- Sun Garden
- Patio Gathering Area
- Putting Green