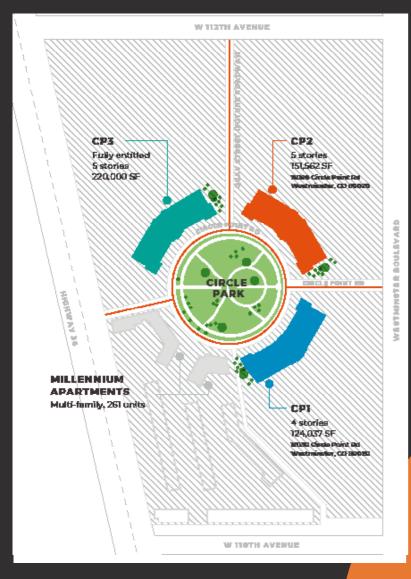

# **BUSINESS CAMPUS**

Suite 320 | 8,1

CIRCLE POINT 1 (CP1)

Suite 155 | 1,718 RSF

Full service cafe, tenant lounge, lockers, showers, on-site management, on-site engineering, secured bike storage, and a tenant lounge.

### **CIRCLE POINT 2 (CP2)**

Suite 100 | 7,266 RSF Spec Suite 150 | 3,205 RSF Suite 320 | 8,178 RSF Spec Suite 420 | 3,103 RSF

Lockers & showers, and a common conference room.

### **CIRCLE POINT 3 (CP3)**

220,000 SF fully entitled, shovel-ready 18-20 months from lease commitment.

# MARQ PROMENADE APARTMENTS

Multi-family residential, 261 units Circle Point tenant access to 6,000 SF fitness center.

### **CIRCLE PARK**

3-acre campus wide recreation with picnic area, wifi enabled outdoor work station, patio, hanging lounge, social zone, putting green, corn hole, disc golf, and sun garden.

## **CIRCLEPOINT 3**

- Shovel-ready, fully entitled
- 5-story, 220,000 SF Class A office
- Large floor plates, tenant lounge and conference rooms
- Rooftop deck with panoramic mountain views

## **MARQ PROMENADE**

- 261 multi-family residential units with fitness amenities available to the entire campus
- 6,000 SF state-of-the-art gym and fitness room

# **CIRCLE PARK**

- Upgraded outdoor amenities
- WiFi enabled Outdoor Workstations
- Hanging Lounge
- Social Zone
- Sun Garden
- Patio Gathering Area
- Putting Green