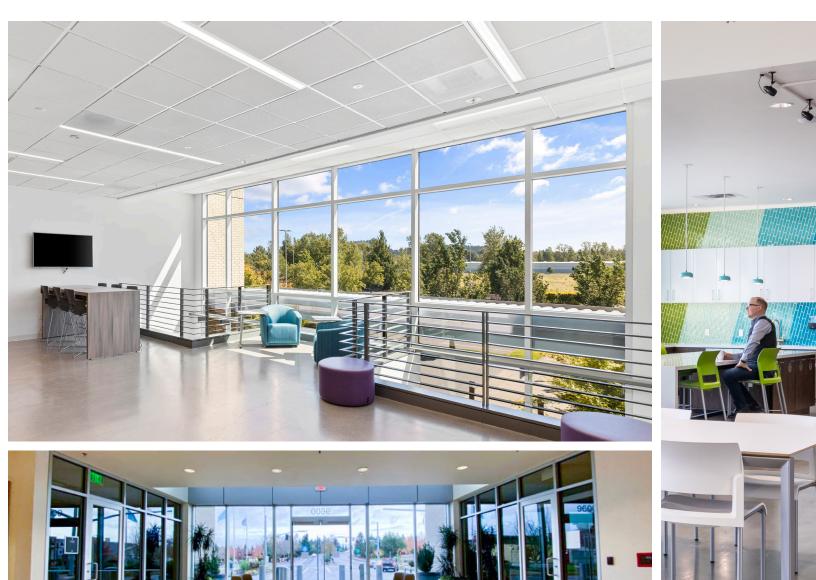

Red Line, two stops away from Portland International Airport, Cascade Station features features 44 stores and enjoys 4.3M visits per year.

Retailer highlights include Best Buy, Petsmart, ROSS, Homegoods, Marshalls, Golf Galaxy, Old Navy, plus a variety of sit-down and quick service restaurants and two hotels (Aloft and Hyatt Place).

Adjacent to Cascade Station sits Target on the western side and IKEA on the eastern edge, drawing customers region-wide to the Cascade Station area. IKEA is a notable draw with 1.7M visits in the past year.

#### **5-MILE RADIUS DEMOGRAPHICS**

2022 ESTIMATED POPULATION:

323,781

2022 ESTIMATED **HOUSEHOLDS:** 

131,200

2022 ESTIMATED HOUSEHOLD INCOME:

\$98,777

2022 ESTIMATED **BUSINESSES:** 

17,970





















# Office AMENITIES



















## 9500 & 9600 Cascades Pkwy TYPICAL FLOORS



10 | Cascade Station







MCCOY DOERRIE, SIOR

503.523.7751 mccoy@capacitycommercial.com

JEFF FALCONER, SIOR 503.307.3075 jeff@capacitycommercial.com





© Copyright 2022 | All Rights Reserved