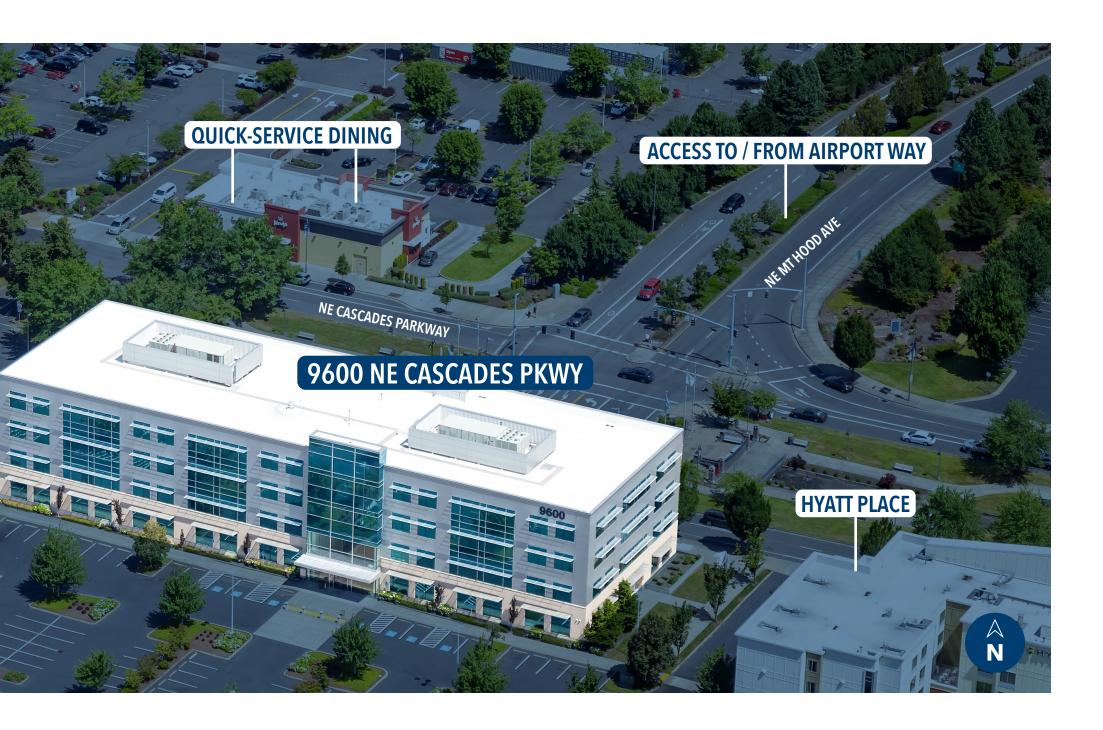

### Welcome to CASCADE STATION

An office at **CASCADE STATION** is a business address in one of Portland's most desirable submarkets, Airport Way. This beautiful Class A, LEED Gold Certified location is part of a development including office space, world-class hotels and destination retail and dining, all just seconds to PDX International Airport and I-205.

### **CASCADE STATION**

Since its grand opening in 2007, Cascade Station has become one of Portland's top spots for big-box shopping, dining and lodging. Conveniently located along the MAX light rail Red Line, two stops away from Portland International Airport, Cascade Station features features 44 stores and enjoys 4.3M visits per year.

Retailer highlights include Best Buy, Petsmart, ROSS, Homegoods, Marshalls, Golf Galaxy, Old Navy, plus a variety of sit-down and quick service restaurants and two hotels (Aloft and Hyatt Place).

Adjacent to Cascade Station sits Target on the western side and IKEA on the eastern edge, drawing customers region-wide to the Cascade Station area. IKEA is a notable draw with 1.7M visits in the past year.