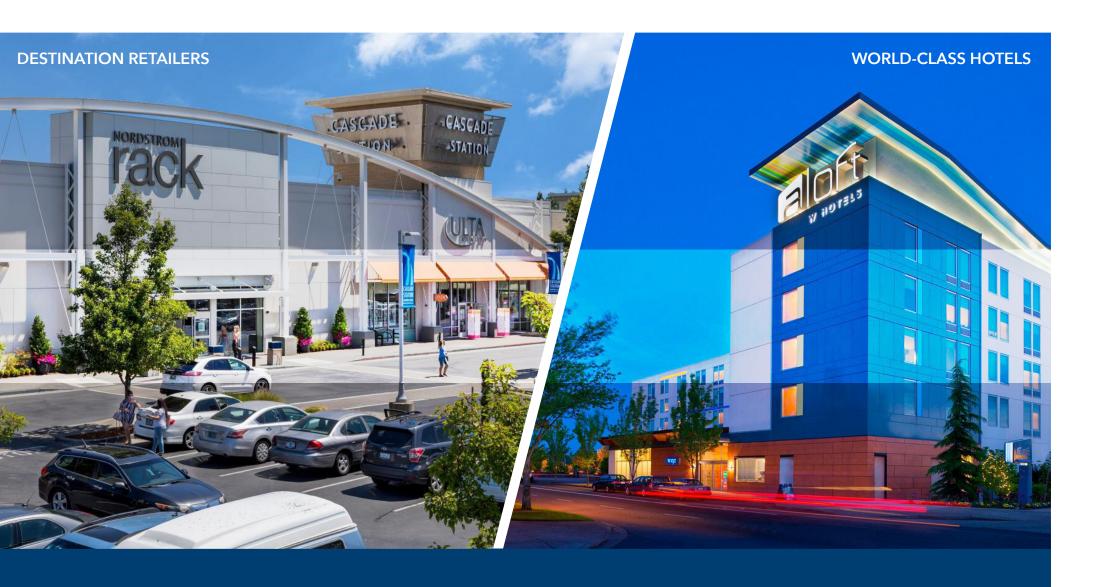

### **CASCADE STATION**

Since its grand opening in 2007, Cascade Station has become one of Portland's top spots for big-box shopping, dining and lodging. Conveniently located along the MAX light rail Red Line, two stops away from Portland International Airport, Cascade Station features features 44 stores and enjoys 4.3M visits per year.

Retailer highlights include Best Buy, Petsmart, ROSS, Homegoods, Marshalls, Golf Galaxy, Old Navy, plus a variety of sit-down and quick service restaurants and two hotels (Aloft and Hyatt Place).

Adjacent to Cascade Station sits Target on the western side and IKEA on the eastern edge, drawing customers region-wide to the Cascade Station area. IKEA is a notable draw with 1.7M visits in the past year.