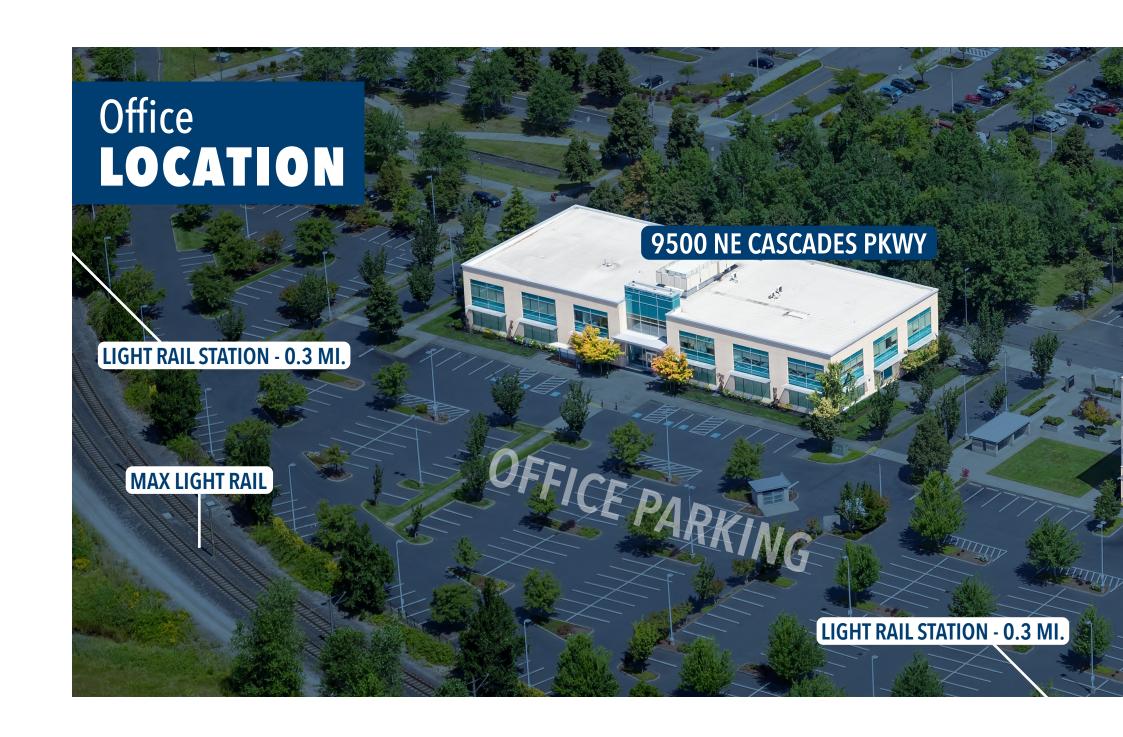

### Welcome to CASCADE STATION

An office at **CASCADE STATION** is a business address in one of Portland's most desirable submarkets, Airport Way. This beautiful Class A, LEED Gold Certified location is part of a development including office space, world-class hotels and destination retail and dining, all just seconds to PDX International Airport and I-205.

### **CASCADE STATION**

Since its grand opening in 2007, Cascade Station has become one of Portland's top spots for big-box shopping, dining and lodging. Conveniently located along the MAX light rail Red Line, two stops away from Portland International Airport, Cascade Station features features 44 stores and enjoys 4.3M visits per year.