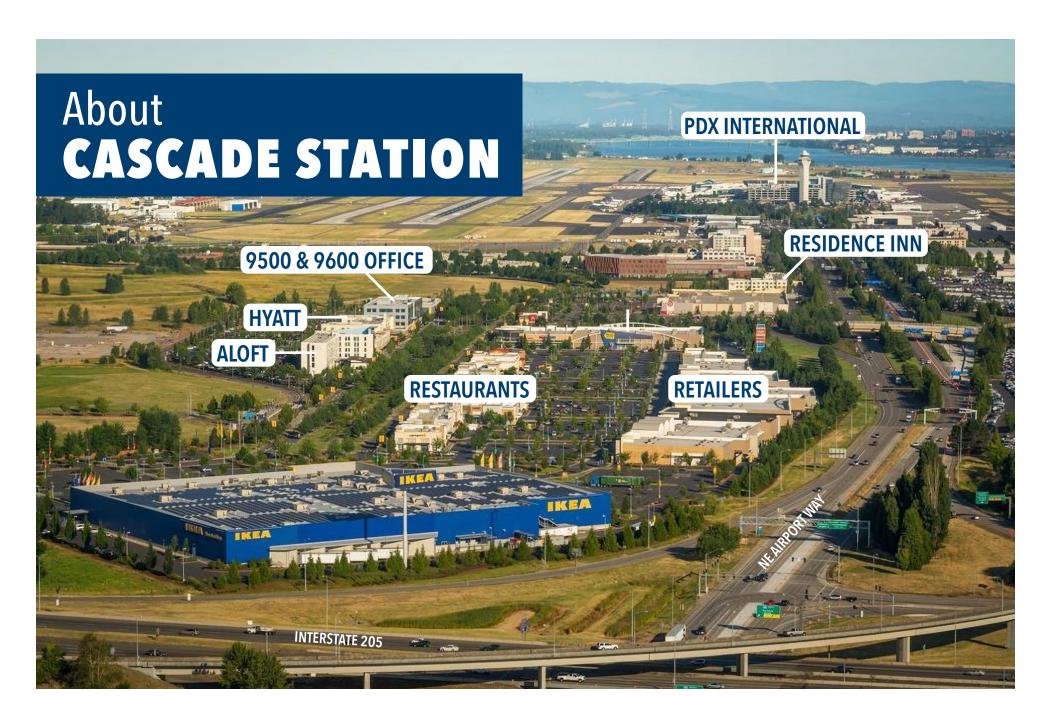

### **CASCADE STATION**

Since its grand opening in 2007, Cascade Station has become one of Portland's top spots for big-box shopping, dining and lodging. Conveniently located along the MAX light rail Red Line, two stops away from Portland International Airport, Cascade Station features features 44 stores and enjoys 4.3M visits per year.

Retailer highlights include Best Buy, Petsmart, ROSS, Homegoods, Marshalls, Golf Galaxy, Old Navy, plus a variety of sit-down and quick service restaurants and two hotels (Aloft and Hyatt Place).

Adjacent to Cascade Station sits Target on the western side and IKEA on the eastern edge, drawing customers region-wide to the Cascade Station area. IKEA is a notable draw with 1.7M visits in the past year.