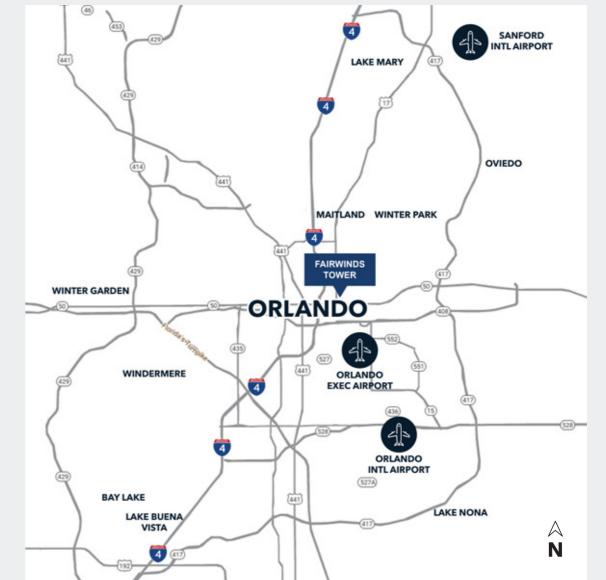

## Location **HIGHLIGHTS**

Fairwinds Tower is centrally located in Downtown Orlando, providing quick access to I-4, with new Express Lanes now open. Find yourself within minutes of Central Florida's top Entertainment Venues, including the Amway Center, Orlando City Soccer Stadium and Dr. Phillips Center for the Performing Arts.

## Other Nearby Points Of Interest

- Lake Eola Park
- Bridge District Featuring Sport Courts,
   Performance Spaces, Play Areas, Vendor
   Locations and More Coming Soon
- Orlando Regional Medical Center
   Winnie Palmer Hospital for Women & Babies
   Arnold Palmer Hospital for Children
- Sunrail Stations Linx Bus Stops
- County and Federal Courthouse