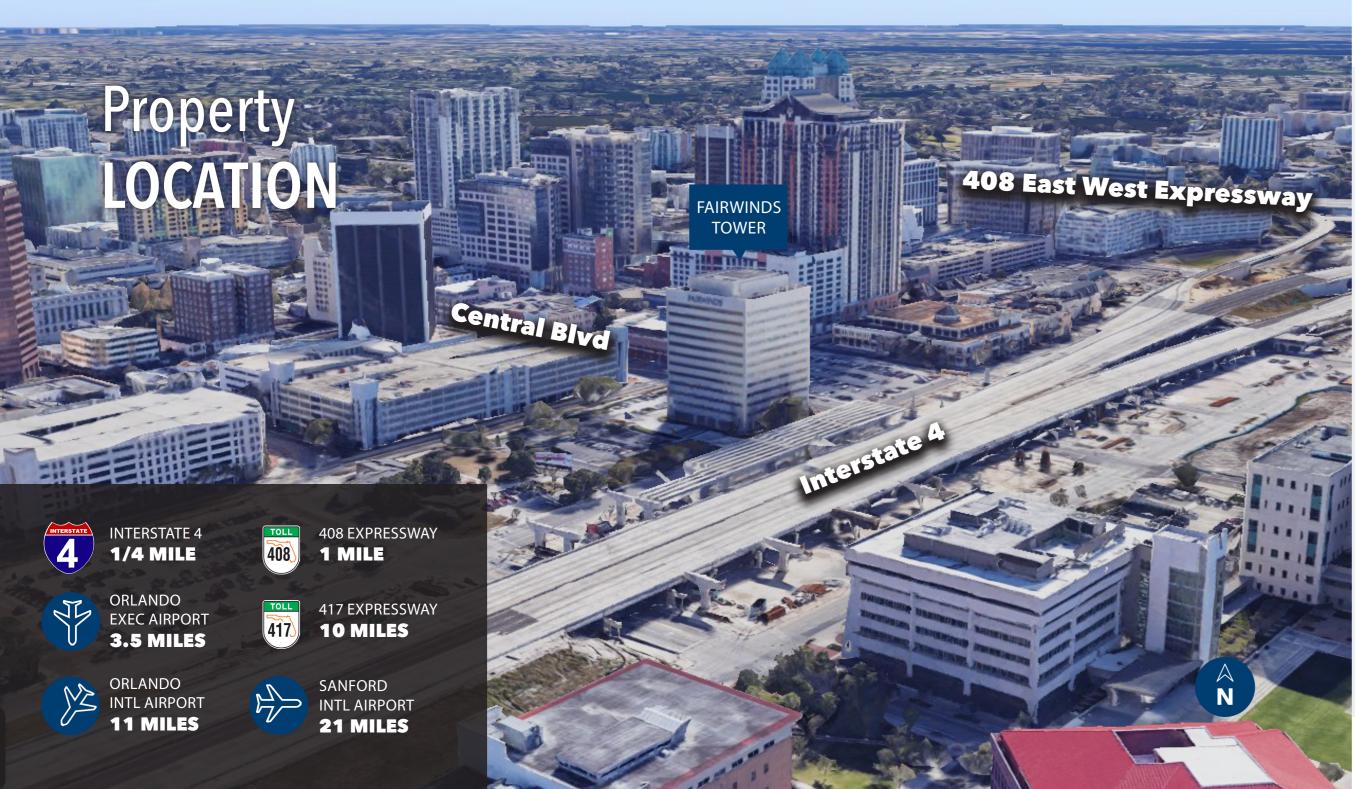

## Location **HIGHLIGHTS**

Fairwinds Tower is centrally located in Downtown Orlando, providing quick access to I-4, with new Express Lanes now open. Find yourself within minutes of Central Florida's top Entertainment Venues, including the Amway Center, Orlando City Soccer Stadium and Dr. Phillips Center for the Performing Arts.

## Other Nearby Points Of Interest

- Lake Eola Park
- Bridge District Featuring Sport Courts,
   Performance Spaces, Play Areas, Vendor
   Locations and More Coming Soon
- Orlando Regional Medical Center
   Winnie Palmer Hospital for Women & Babies
   Arnold Palmer Hospital for Children
- Sunrail Stations Linx Bus Stops
- County and Federal Courthouse