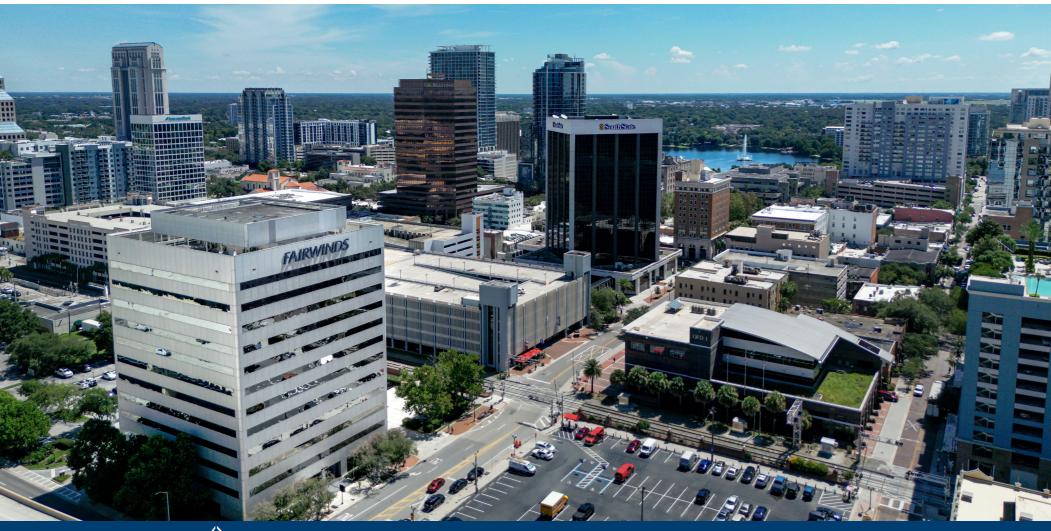

## Location **HIGHLIGHTS**

Fairwinds Tower is centrally located in Downtown Orlando, providing quick access to I-4, with new Express Lanes now open. Find yourself within minutes of Central Florida's top Entertainment Venues, including the Amway Center, Orlando City Soccer Stadium and Dr. Phillips Center for the Performing Arts.

## Other Nearby Points Of Interest

- Lake Eola Park
- Bridge District Featuring Sport Courts,
   Performance Spaces, Play Areas, Vendor
   Locations and More Coming Soon
- Orlando Regional Medical Center
   Winnie Palmer Hospital for Women & Babies
   Arnold Palmer Hospital for Children
- Sunrail Stations Linx Bus Stops
- County and Federal Courthouse