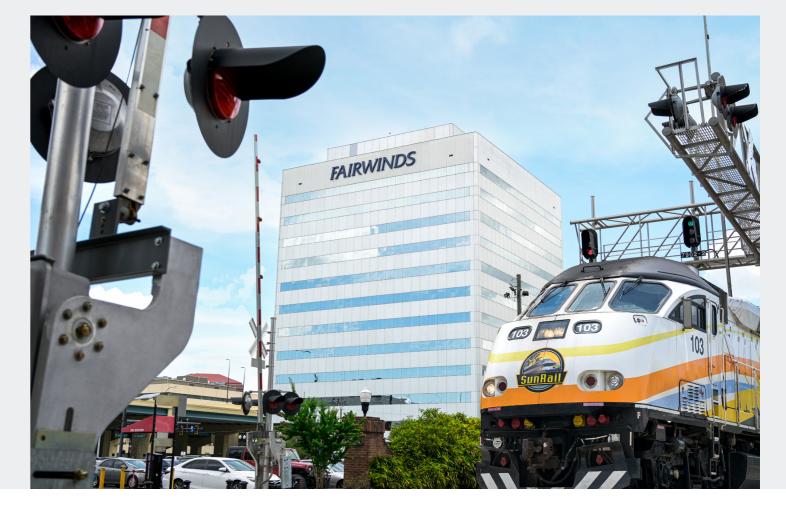

## Other Nearby Points Of Interest

- Lake Eola Park
- Bridge District Featuring Sport Courts,
   Performance Spaces, Play Areas, Vendor
   Locations and More Coming Soon
- Orlando Regional Medical Center
   Winnie Palmer Hospital for Women & Babies
   Arnold Palmer Hospital for Children
- Sunrail Stations Linx Bus Stops
- County and Federal Courthouse