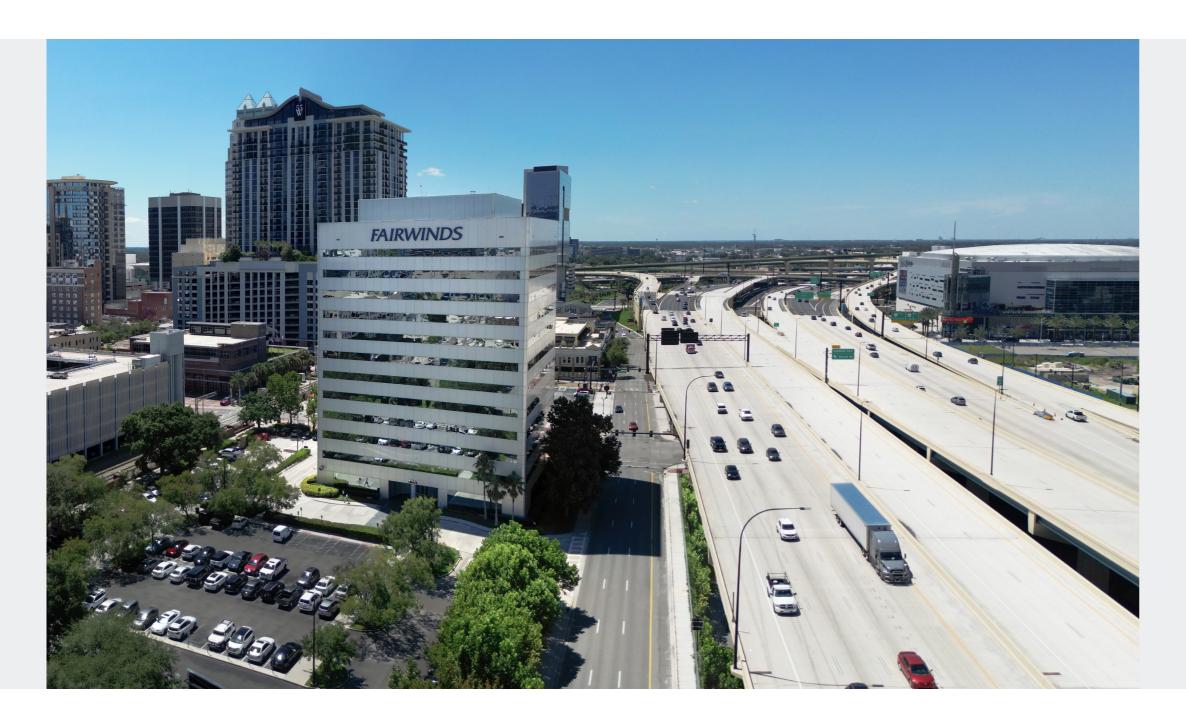

## Location **HIGHLIGHTS**

Fairwinds Tower is centrally located in Downtown Orlando, providing quick access to I-4, with new Express Lanes now open. Find yourself within minutes of Central Florida's top Entertainment Venues, including the Amway Center, Orlando City Soccer Stadium and Dr. Phillips Center for the Performing Arts.