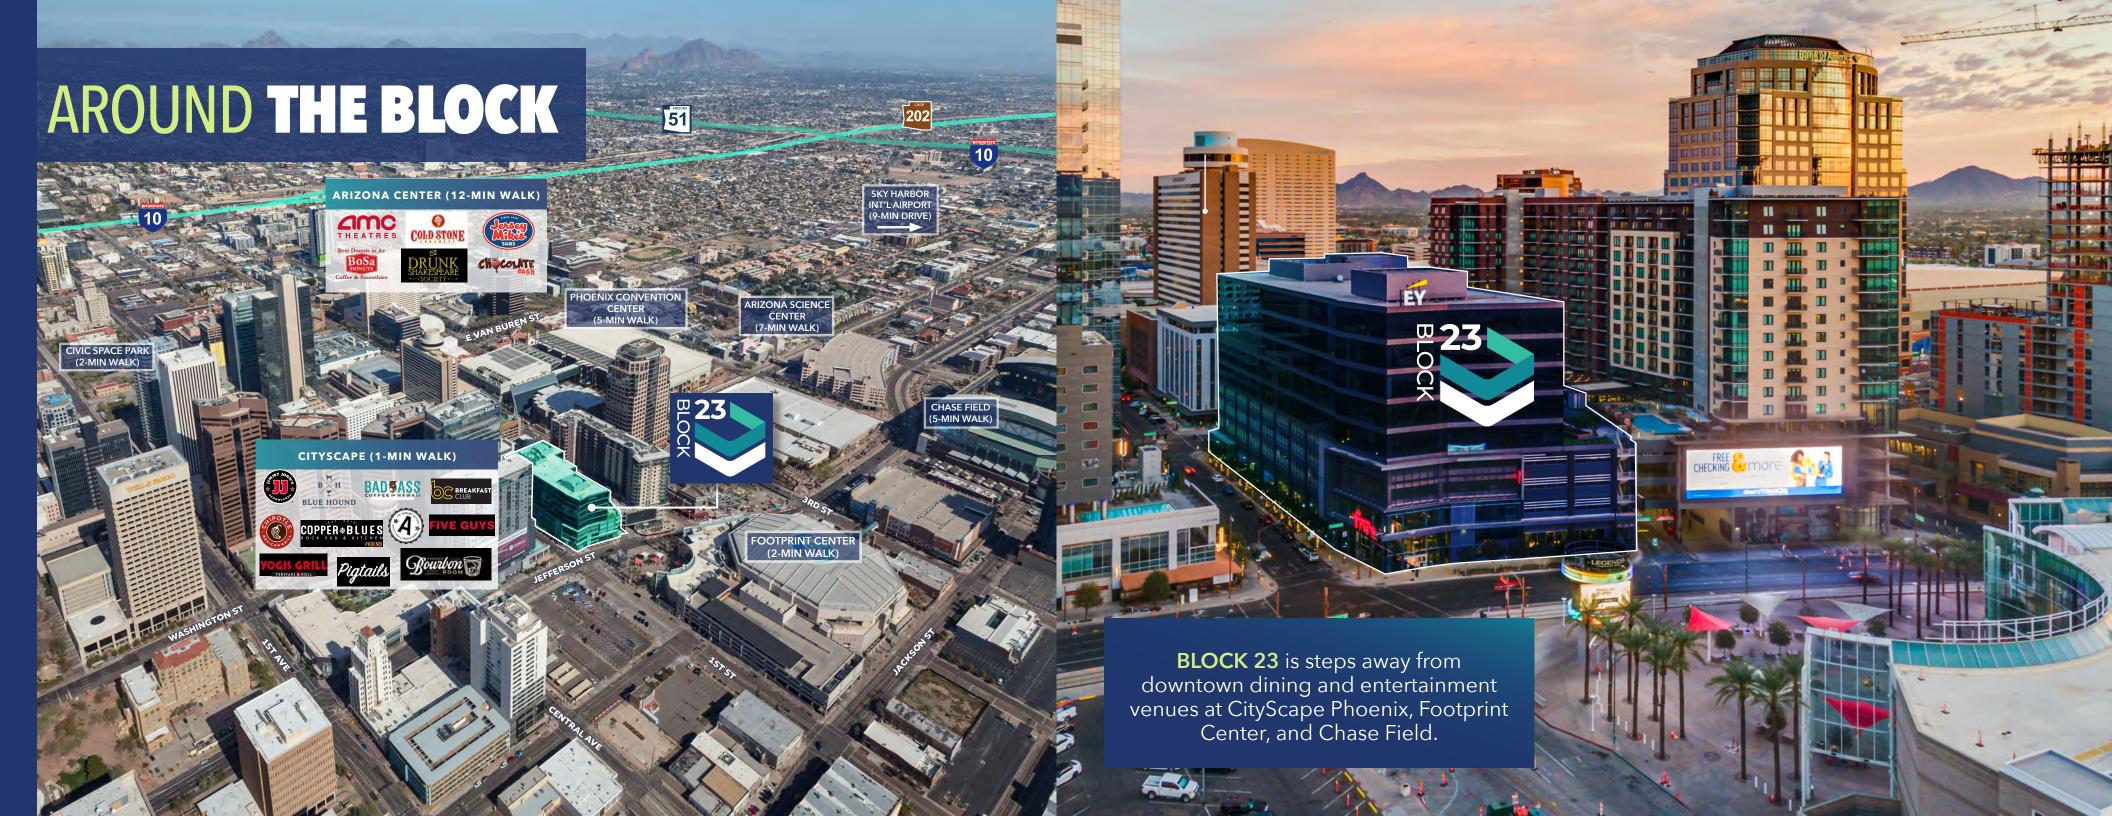

101 E. WASHINGTON ST | PHOENIX, AZ



## BUILDING **OVERVIEW**

**BLOCK 23** rises to meet the demands of a resurgent, bustling city while establishing the premier destination for "live-work-play" in downtown Phoenix.



Office Space





332 Luxury Urban Apartments



±13,000 SF Additional Retail Amenities







## ONSITE DINING & RETAIL

downtown Phoenix's first and only full-scale grocery store: Fry's Marketplace, Blanco Tacos & Tequila (a Fox concept), LGO Hospitality's Ingo's Tasty Food, as well as Cupbop Korean BBO.











## BUILDING AMENITIES



On-site Secured
Parking Garage



Skyline Views



**Energy Efficient** 



Luxury Finishes





Rooftop Amenity
Deck/Lounge



























CLICK FOR AVAILABLE SPACES

CLICK FOR PRINTABLE BROCHURE

101 E. WASHINGTON ST | PHOENIX, AZ

FOR MORE INFORMATION

JOHN BONNELL 602.717.1784 john.bonnell@streamrealty.com BRETT ABRAMSON 602.803.6604 brett.abramson@streamrealty.com CHRIS BEALL 602.459.5634 chris.beall@streamrealty.com