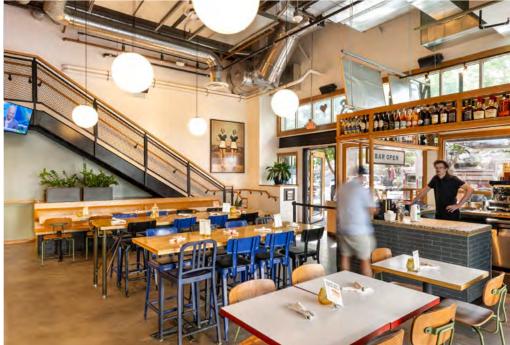

# ONSITE **DINING & RETAIL**

**BLOCK 23** conveniently placed above downtown Phoenix's first and only full-scale grocery store: Fry's Marketplace, Blanco Tacos & Tequila (a Fox concept), LGO Hospitality's Ingo's Tasty Food, as well as Cupbop Korean BBQ.