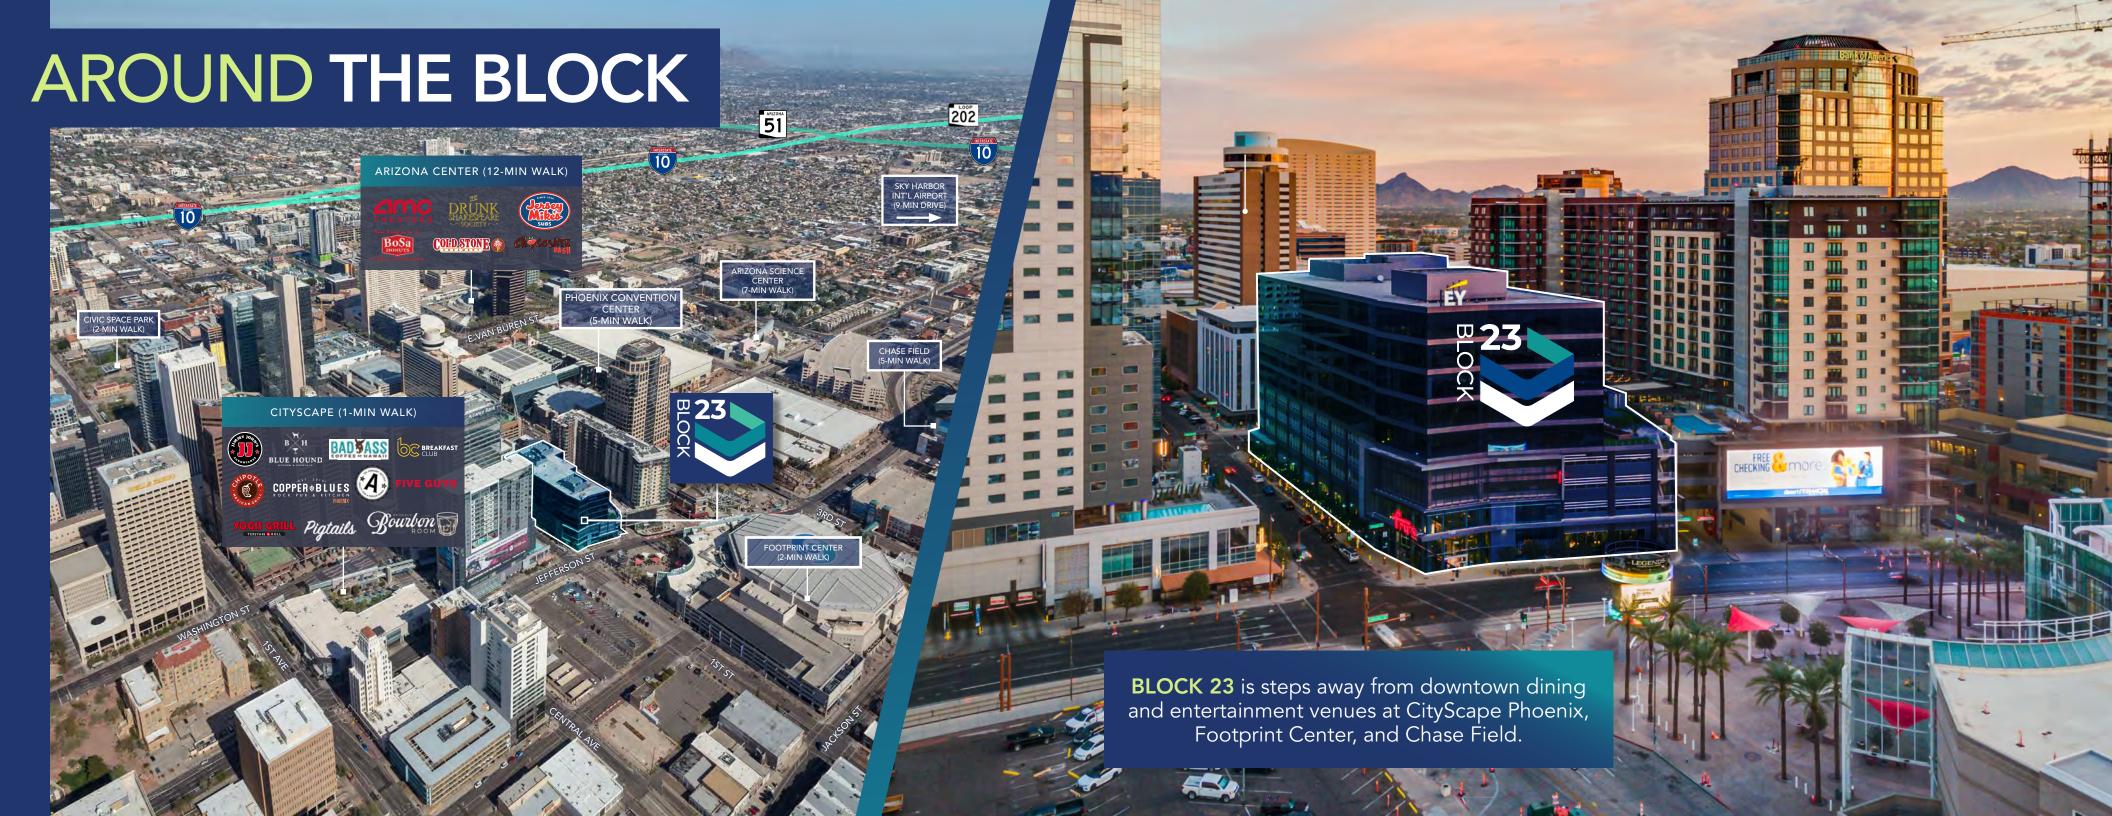

# ONSITE **DINING & RETAIL**

**BLOCK 23** conveniently placed above downtown Phoenix's first and only full-scale grocery store: Fry's Marketplace, Blanco Tacos & Tequila (a Fox concept), LGO Hospitality's Ingo's Tasty Food, as well as Cupbop Korean BBQ.