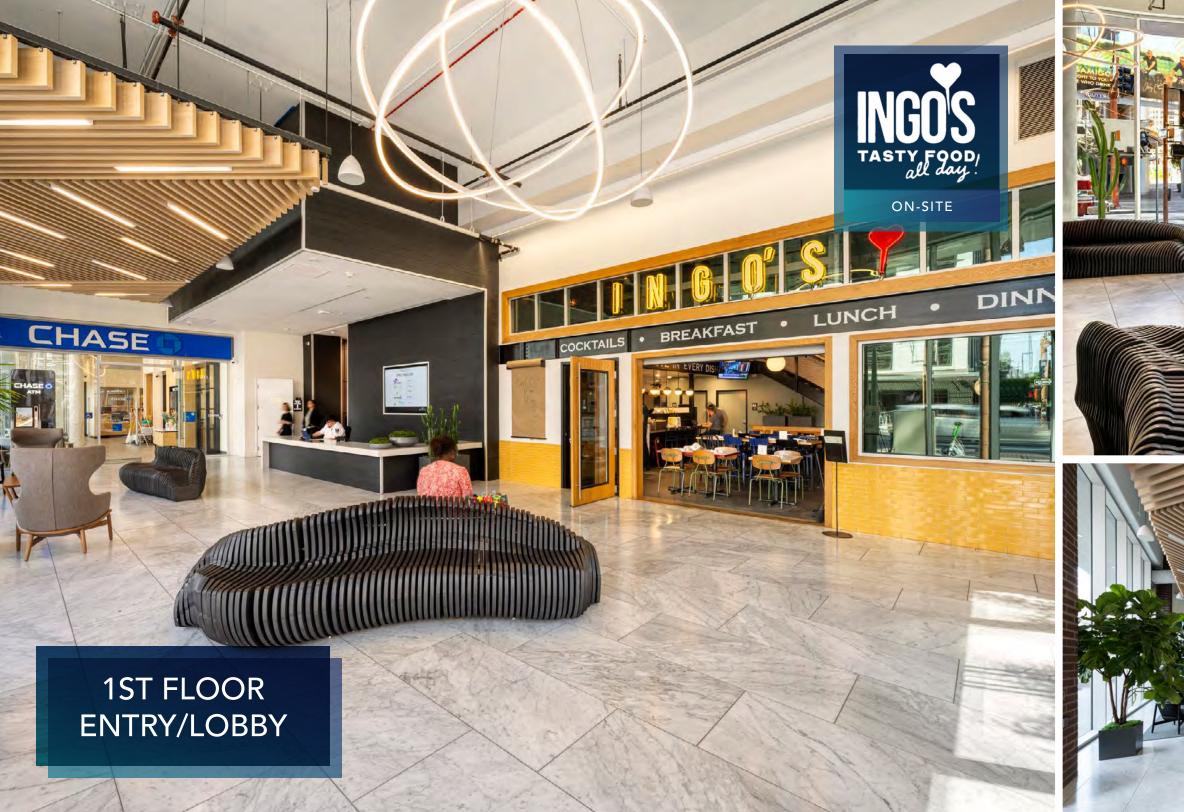

# ONSITE **DINING & RETAIL**

**BLOCK 23** conveniently placed above downtown Phoenix's first and only full-scale grocery store: Fry's Marketplace, Blanco Tacos & Tequila (a Fox concept), LGO Hospitality's Ingo's Tasty Food, as well as Cupbop Korean BBQ.