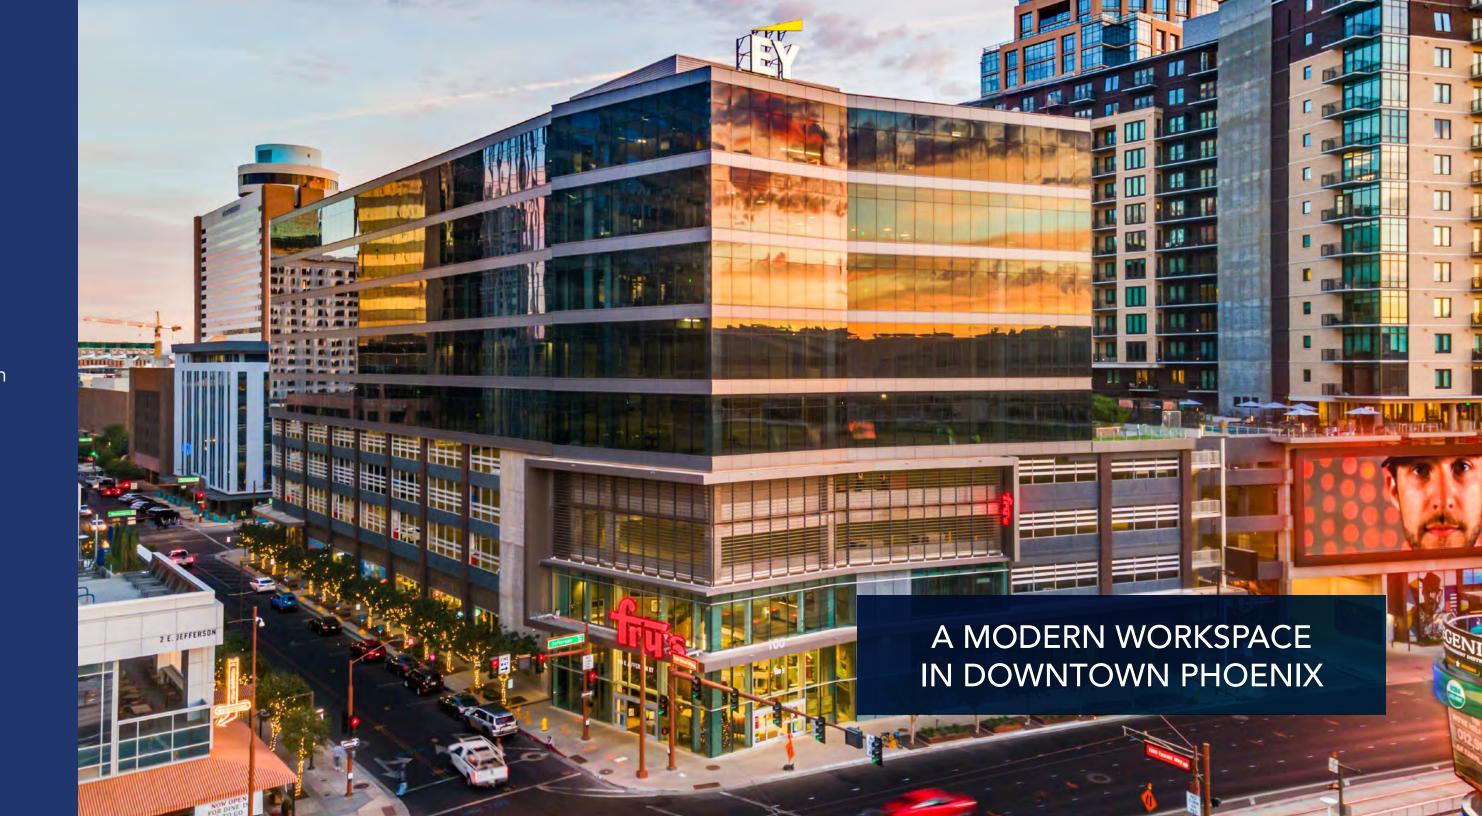

#### BUILDING OVERVIEW

BLOCK 23 rises to meet the demands of a resurgent, bustling city while establishing the premier destination for "live-work-play" in downtown Phoenix.

±230,000 SF

Exclusive

Office Space

### **BUILDING HIGHLIGHTS**

and a state-of-the-art LED digital billboard, which is the largest in the Phoenix area.

16' Floor-To-Ceiling Glass

**Floorplates** 