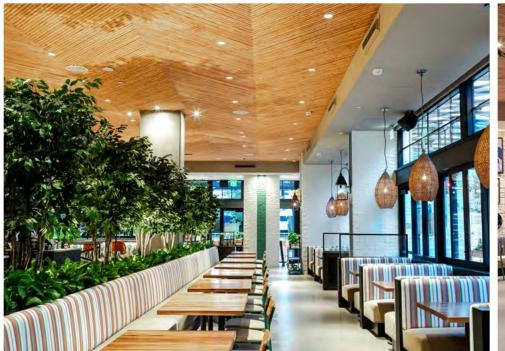

# ONSITE **DINING & RETAIL**

**BLOCK 23** conveniently placed above downtown Phoenix's first and only full-scale grocery store: Fry's Marketplace, Blanco Tacos & Tequila (a Fox concept), LGO Hospitality's Ingo's Tasty Food, as well as Cupbop Korean BBQ.