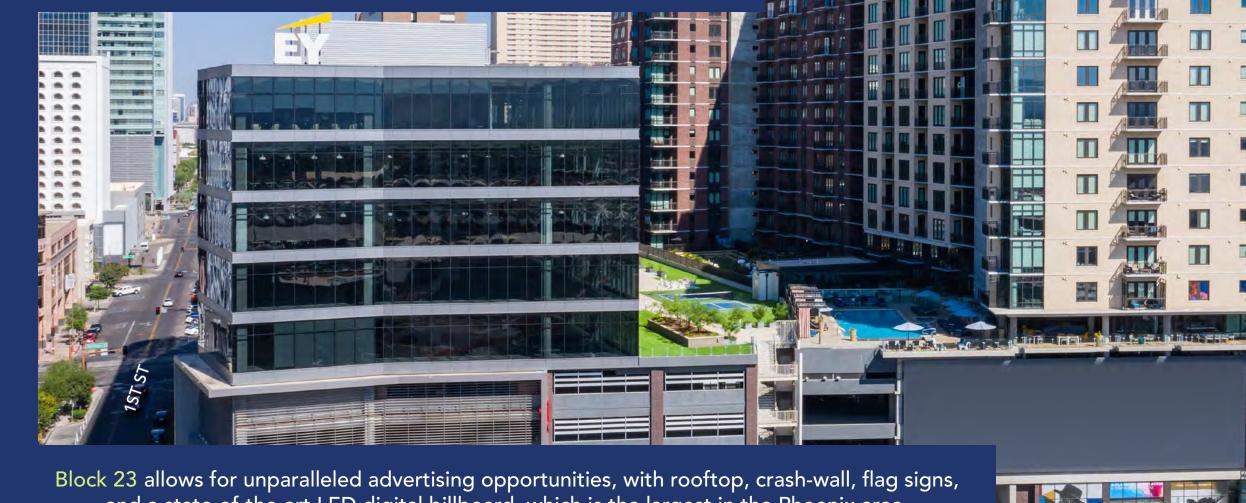

#### BUILDING OVERVIEW

BLOCK 23 rises to meet the demands of a resurgent, bustling city while establishing the premier destination for "live-work-play" in downtown Phoenix.

±230,000 SF

Exclusive

Office Space

### **BUILDING HIGHLIGHTS**

and a state-of-the-art LED digital billboard, which is the largest in the Phoenix area.

16' Floor-To-Ceiling Glass

**Floorplates** 