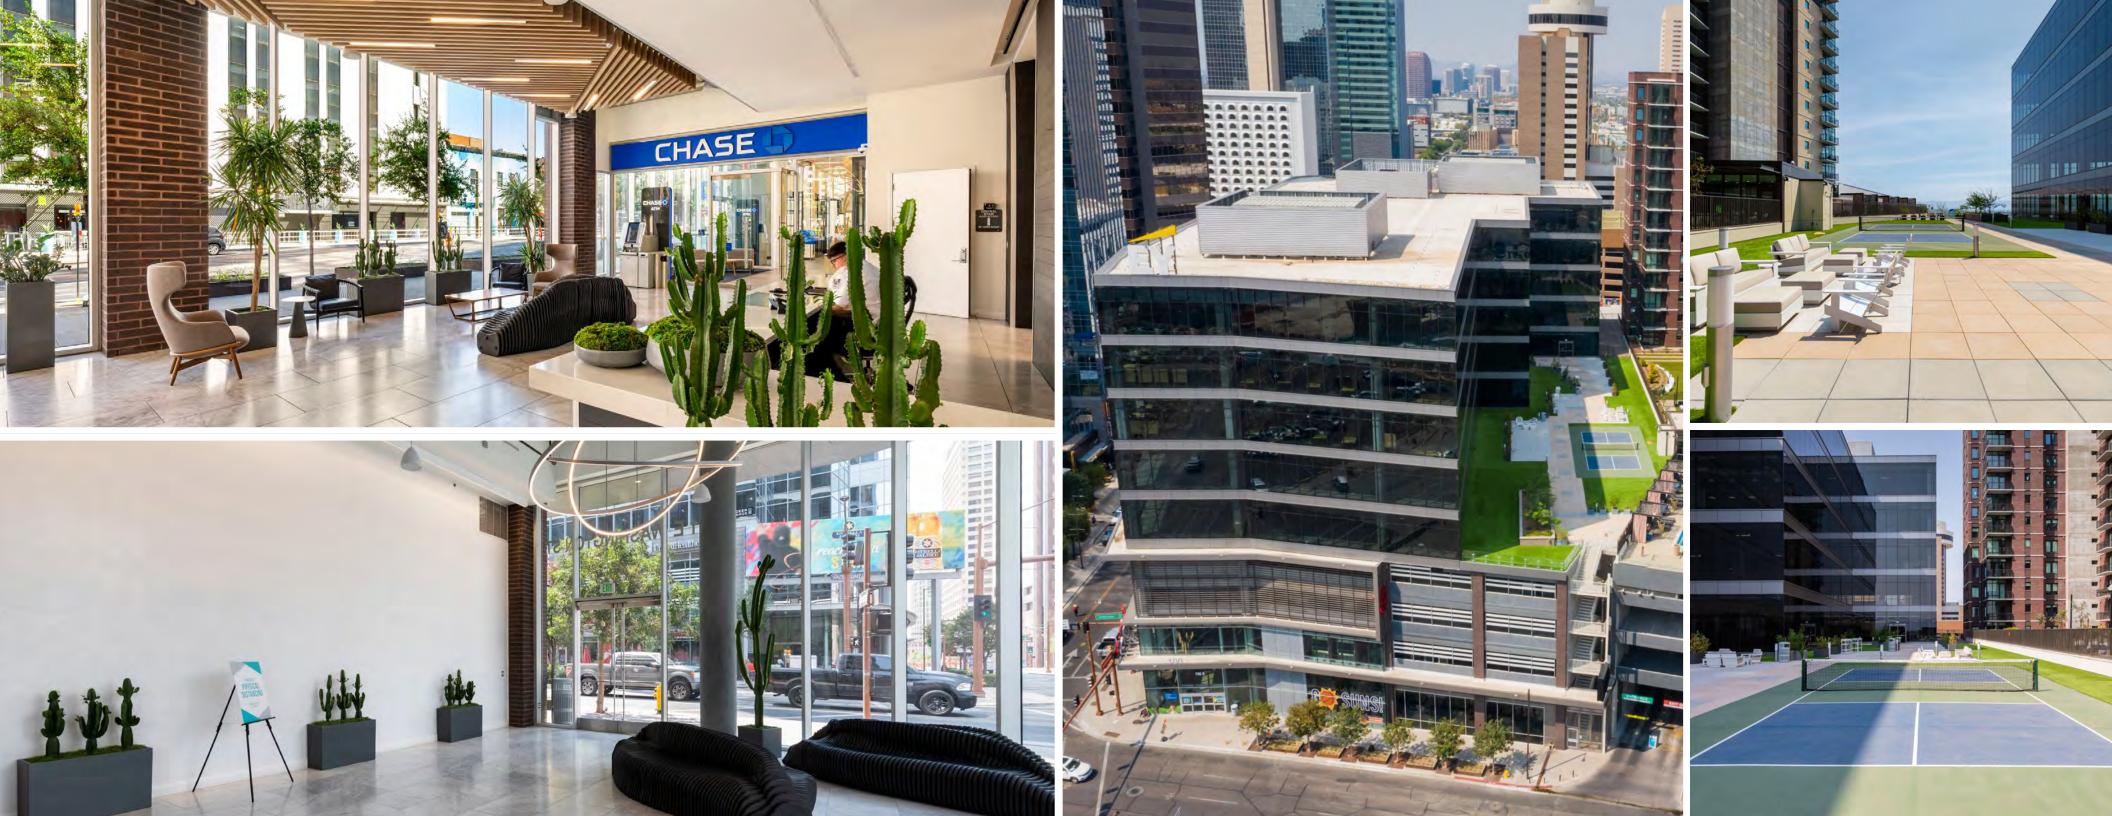

## **BUILDING AMENITIES**

On-site Secured Parking Garage

Skyline Views

Energy Efficient

Luxury Finishes

Rooftop Pickleball Court

Rooftop Amenity Deck/Lounge

# ONSITE **DINING & RETAIL**

**BLOCK 23** conveniently placed above downtown Phoenix's first and only full-scale grocery store: Fry's Marketplace, Blanco Tacos & Tequila (a Fox concept), LGO Hospitality's Ingo's Tasty Food, as well as Cupbop Korean BBQ.

### **BUILDING HIGHLIGHTS**

and a state-of-the-art LED digital billboard, which is the largest in the Phoenix area.

16' Floor-To-Ceiling Glass

**Floorplates** 