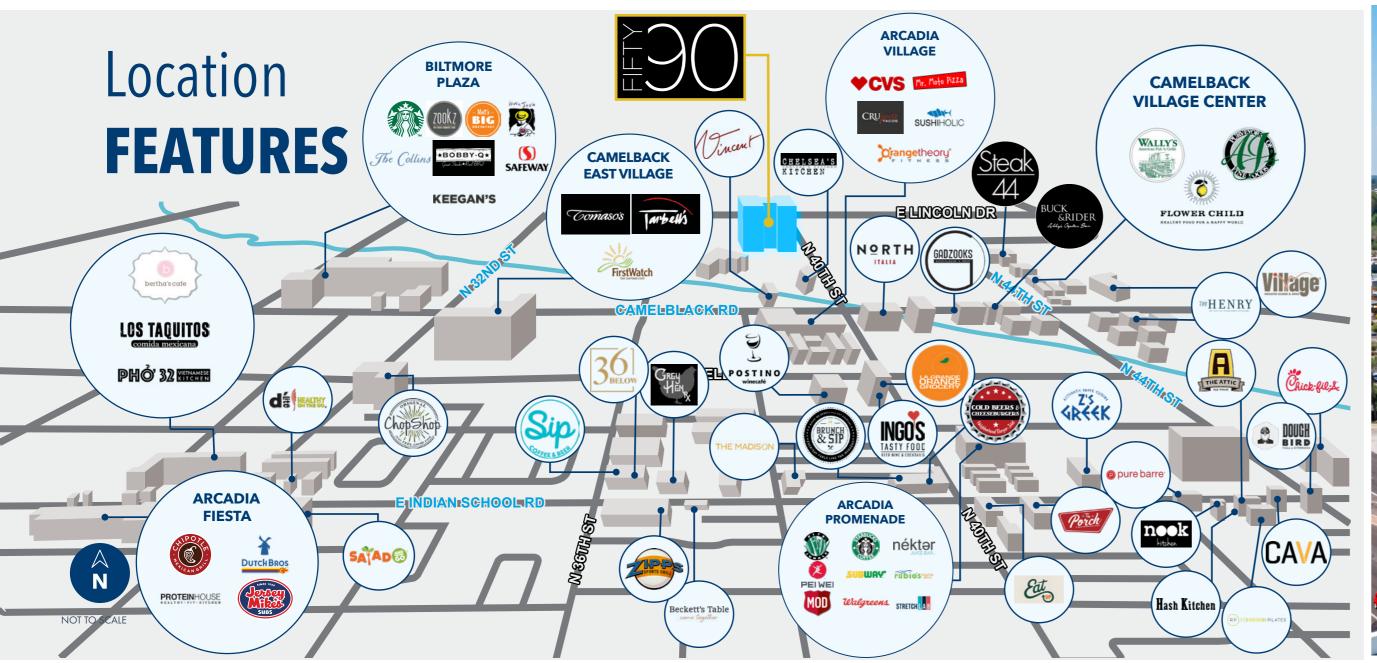

# RESTAURANTS

232, WITHIN 5 MILES

# **HOTELS**

60, WITHIN 5 MILES

## **RETAIL**

- BILTMORE PLAZA
- CAMELBACK EAST VILLAGE
- ARCADIA VILLAGE
- CAMELBACK VILLAGE CENTER

# **APARTMENTS**

58, 5 MILES