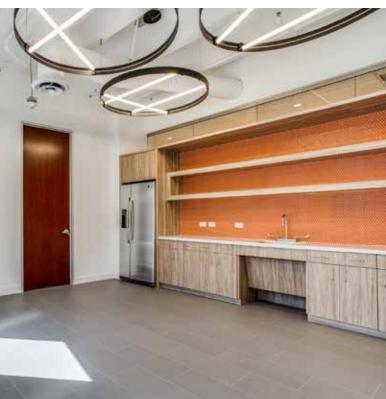

# **BUILDING HIGHLIGHTS**

- 112,017 SF
- · Class A Office Tower
- 3:1,000 Parking Ratio
- Direct Elevator Access from Parking Garage to Office Floors
- Dramatic Views of Uptown & CBD
- On-Site Security
- Excellent Location Adjacent to The Crescent, The Ritz, and the New McKinney/Olive Project
- Easy Access to Dallas North Tollway