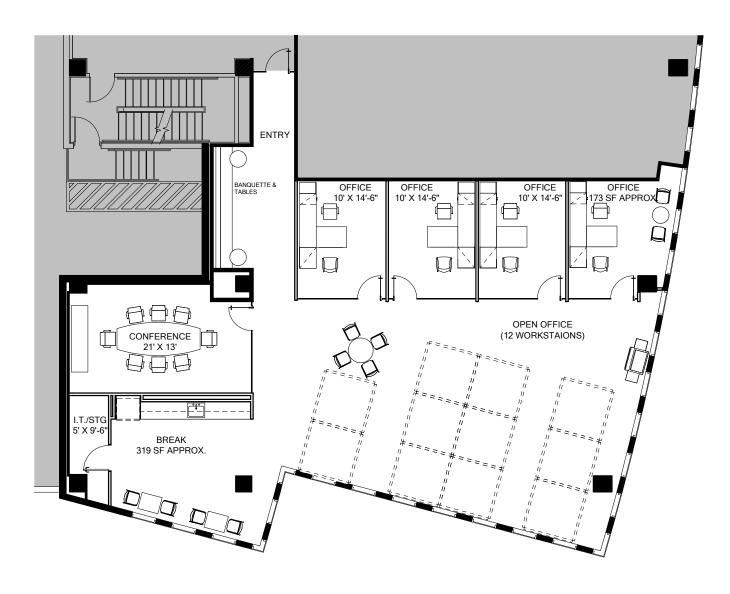

ETAIL STORES IN 1/2 MILE

# NEARBY RESTAURANTS

- 1. Saint Ann, Mercat Bistro
- 2. Happiest Hour, Te Deseo
- 3. TacoLingo, Creamistry, Tom Thumb, The Henry, North Italia, Kotta Sushi, Royal 38
- 4. Taqueria La Ventana, Meso Maya, El Fenix
- 5. Village Burger Bar
- 6. Cava
- 7. Water Grill
- 8. Perry's Steakhouse, Murphy's Deli
- 9. Miriam Cocina
- Malibu Poke, Mixt, Roti, Starbucks, Del Frisco's, Doc B's

- 11. Yardbird
- 12. Fearing's
- 13. Potbelly, Pei Wei, Morton's Steakhouse, Smashburger, Snap Kitchen
- 14. Shake Shack, Moxie's Grill, Ascension Coffee
- 15. The Capital Grille, Starbucks, Sixty Vines, Nobu
- 16. Ocean Prime, Paradise Bakery, Flower Child
- 17. Truluck's
- 18. Whole Foods
- 19. Coal Vines
- 20. Uchi









# **SUITE 200**

4,445 RSF







# **SUITE 450**

3,370 RSF















### **MATT SCHENDLE**

972 663 9634 matt.schendle@cushwake.com

#### **CARRIE HALBROOKS**

972 663 9887 carrie.halbrooks@cushwake.com





©2021 Cushman & Wakefield. All rights reserved. The information contained in this communication is strictly confidential. This information has been obtained from sources believed to be reliable but has not been verified. NO WARRANTY OR REPRESENTATION, EXPRESS OR IMPLIED, IS MADE AS TO THE CONDITION OF THE PROPERTY (OR PROPERTIES) REFERENCED HEREIN OR AS TO THE ACCURACY OR COMPLETENESS OF THE INFORMATION CONTAINED HEREIN, AND SAME IS SUBMITTED SUBJECT TO ERRORS, OMISSIONS, CHANGE OF PRICE, RENTAL OR OTHER CONDITIONS, WITHOUT NOTICE, AND TO ANY SPECIAL LISTING CONDITIONS IMPOSED BY THE PROPERTY OWNER(S). ANY PROJECTIONS, OPINIONS OR ESTIMATE