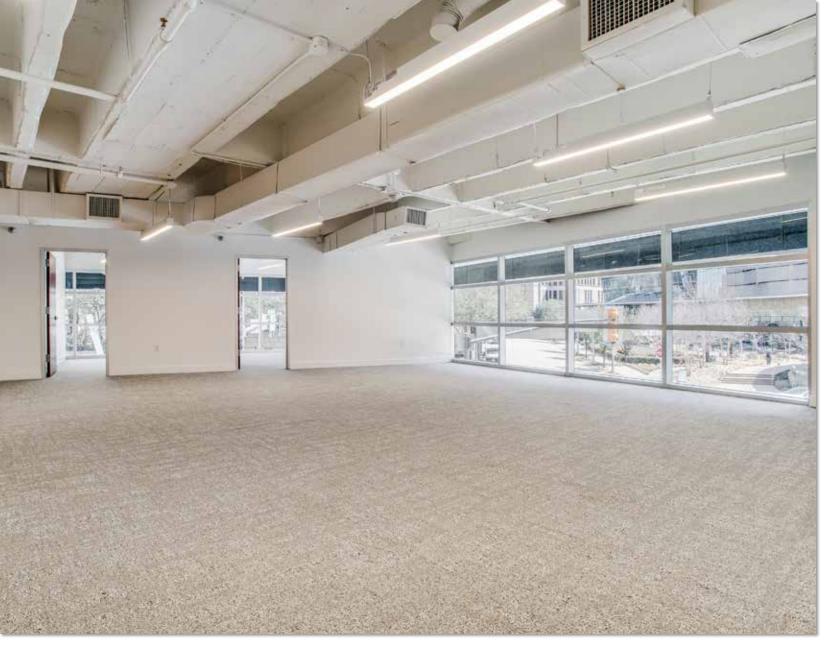

cess to Dallas North Tollway

119

RESTAURANTS IN 1/2 MILE

233

RETAIL STORES IN 1/2 MILE

# NEARBY RESTAURANTS

- 1. Saint Ann, Mercat Bistro
- 2. Happiest Hour, Te Deseo
- 3. TacoLingo, Creamistry, Tom Thumb, The Henry, North Italia, Kotta Sushi, Royal 38
- 4. Taqueria La Ventana, Meso Maya, El Fenix
- 5. Village Burger Bar
- 6. Cava
- 7. Water Grill
- 8. Perry's Steakhouse, Murphy's Deli
- 9. Miriam Cocina
- Malibu Poke, Mixt, Roti, Starbucks, Del Frisco's, Doc B's

- 11. Yardbird
- 12. Fearing's
- 13. Potbelly, Pei Wei, Morton's Steakhouse, Smashburger, Snap Kitchen
- 14. Shake Shack, Moxie's Grill, Ascension Coffee
- 15. The Capital Grille, Starbucks, Sixty Vines, Nobu
- 16. Ocean Prime, Paradise Bakery, Flower Child
- 17. Truluck's
- 18. Whole Foods
- 19. Coal Vines
- 20. Uchi









# **SUITE 200**

4,445 RSF







# **SUITE 450**

3,370 RSF















### **MATT SCHENDLE**

972 663 9634 matt.schendle@cushwake.com

#### **CARRIE HALBROOKS**

972 663 9887 carrie.halbrooks@cushwake.com





©2021 Cushman & Wakefield. All rights reserved. The information contained in this communication is strictly confidential. This information has been obtained from sources believed to be reliable but has not been verified. NO WARRANTY OR REPRESENTATION, EXPRESS OR IMPLIED, IS MADE AS TO THE CONDITION OF THE PROPERTY (OR PROPERTIES) REFERENCED HEREIN OR AS TO THE ACCURACY OR COMPLETENESS OF THE INFORMATION CONTAINED HEREIN, AND SAME IS SUBMITTED SUBJECT TO ERRORS, OMISSIONS, CHANGE OF PRICE, RENTAL OR OTHER CONDITIONS, WITHOUT NOTICE, AND TO ANY SPECIAL LISTING CONDITIONS IMPOS