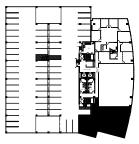

AIL STORES IN 1/2 MILE

# NEARBY RESTAURANTS

- 1. Saint Ann, Mercat Bistro
- 2. Happiest Hour, Te Deseo
- 3. TacoLingo, Creamistry, Tom Thumb, The Henry, North Italia, Kotta Sushi, Royal 38
- 4. Taqueria La Ventana, Meso Maya, El Fenix
- 5. Village Burger Bar
- 6. Cava
- 7. Water Grill
- 8. Perry's Steakhouse, Murphy's Deli
- 9. Miriam Cocina
- Malibu Poke, Mixt, Roti, Starbucks, Del Frisco's, Doc B's

- 11. Yardbird
- 12. Fearing's
- 13. Potbelly, Pei Wei, Morton's Steakhouse, Smashburger, Snap Kitchen
- 14. Shake Shack, Moxie's Grill, Ascension Coffee
- 15. The Capital Grille, Starbucks, Sixty Vines, Nobu
- 16. Ocean Prime, Paradise Bakery, Flower Child
- 17. Truluck's
- 18. Whole Foods
- 19. Coal Vines
- 20. Uchi









# **SUITE 200**

4,445 RSF







# **SUITE 450**

3,370 RSF















### **MATT SCHENDLE**

972 663 9634 matt.schendle@cushwake.com

#### **CARRIE HALBROOKS**

972 663 9887 carrie.halbrooks@cushwake.com





©2021 Cushman & Wakefield. All rights reserved. The information contained in this communication is strictly confidential. This information has been obtained from sources believed to be reliable but has not been verified. NO WARRANTY OR REPRESENTATION, EXPRESS OR IMPLIED, IS MADE AS TO THE CONDITION OF THE PROPERTY (OR PROPERTIES) REFERENCED HEREIN OR AS TO THE ACCURACY OR COMPLETENESS OF THE INFORMATION CONTAINED HEREIN, AND SAME IS SUBMITTED SUBJECT TO ERRORS, OMISSIONS, CHANGE OF PRICE, RENTAL OR OTHER CONDITIONS, WITHOUT NOTICE, AND TO ANY SPECIAL LISTING CONDITIONS IMPOSED BY THE PROPERTY OWNER(S). ANY PROJECTIONS, OPINIONS OR ESTIMATES