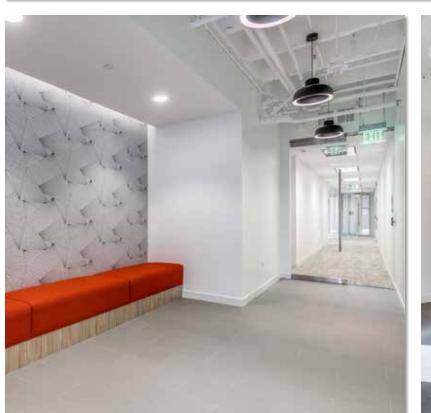

# **BUILDING HIGHLIGHTS**

- 112,017 SF
- · Class A Office Tower
- 3:1,000 Parking Ratio
- Direct Elevator Access from Parking Garage to Office Floors
- Dramatic Views of Uptown & CBD
- On-Site Security
- Excellent Location Adjacent to The Crescent, The Ritz, and the New McKinney/Olive Project
- Easy Access to Dallas North Tollway