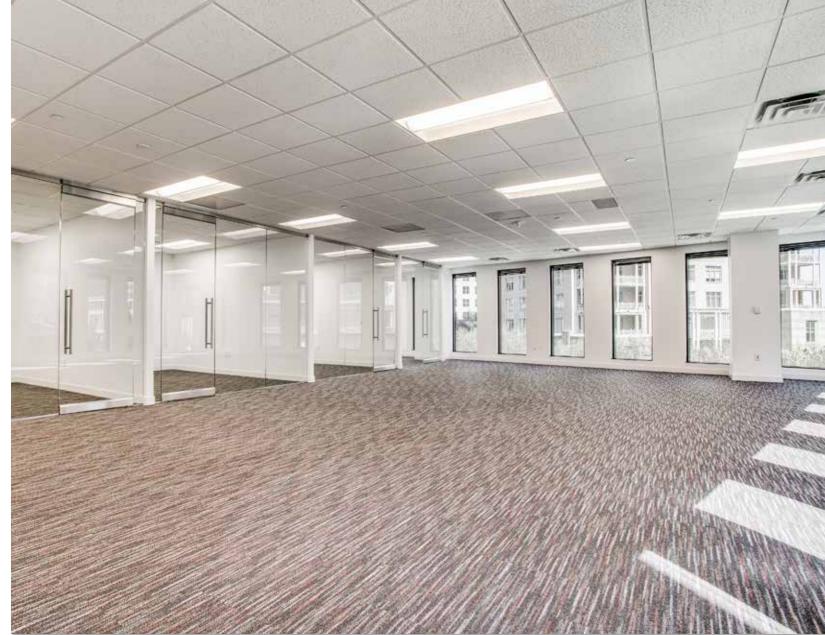

# **BUILDING HIGHLIGHTS**

- 112,017 SF
- · Class A Office Tower
- 3:1,000 Parking Ratio
- Direct Elevator Access from Parking Garage to Office Floors
- Dramatic Views of Uptown & CBD
- On-Site Security
- Excellent Location Adjacent to The Crescent, The Ritz, and the New McKinney/Olive Project
- Easy Access to Dallas North Tollway