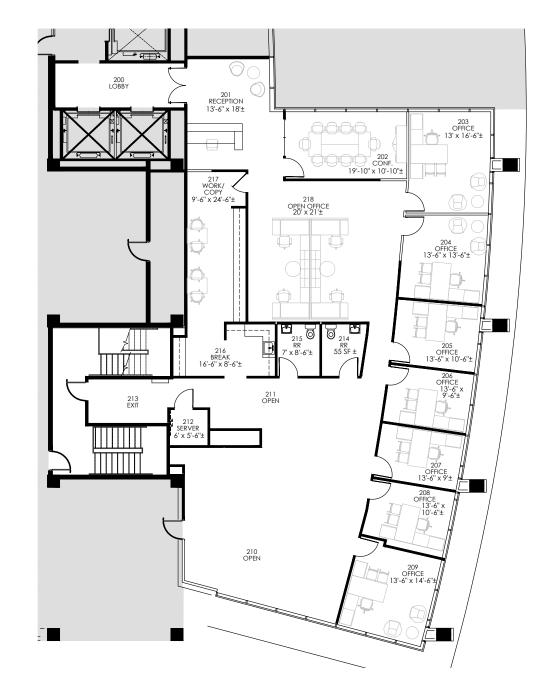

9

RESTAURANTS IN 1/2 MILE

233

RETAIL STORES IN 1/2 MILE

# NEARBY RESTAURANTS

- 1. Saint Ann, Mercat Bistro
- 2. Happiest Hour, Te Deseo
- 3. TacoLingo, Creamistry, Tom Thumb, The Henry, North Italia, Kotta Sushi, Royal 38
- 4. Taqueria La Ventana, Meso Maya, El Fenix
- 5. Village Burger Bar
- 6. Cava
- 7. Water Grill
- 8. Perry's Steakhouse, Murphy's Deli
- 9. Miriam Cocina
- Malibu Poke, Mixt, Roti, Starbucks, Del Frisco's, Doc B's

- 11. Yardbird
- 12. Fearing's
- 13. Potbelly, Pei Wei, Morton's Steakhouse, Smashburger, Snap Kitchen
- 14. Shake Shack, Moxie's Grill, Ascension Coffee
- 15. The Capital Grille, Starbucks, Sixty Vines, Nobu
- 16. Ocean Prime, Paradise Bakery, Flower Child
- 17. Truluck's
- 18. Whole Foods
- 19. Coal Vines
- 20. Uchi









# **SUITE 200**

4,445 RSF







# **SUITE 450**

3,370 RSF















### **MATT SCHENDLE**

972 663 9634 matt.schendle@cushwake.com

#### **CARRIE HALBROOKS**

972 663 9887 carrie.halbrooks@cushwake.com





©2021 Cushman & Wakefield. All rights reserved. The information contained in this communication is strictly confidential. This information has been obtained from sources believed to be reliable but has not been verified. NO WARRANTY OR REPRESENTATION, EXPRESS OR IMPLIED, IS MADE AS TO THE CONDITION OF THE PROPERTY (OR PROPERTIES) REFERENCED HEREIN OR AS TO THE ACCURACY OR COMPLETENESS OF THE INFORMATION CONTAINED HEREIN, AND SAME IS SUBMITTED SUBJECT TO ERRORS, OMISSIONS, CHANGE OF PRICE, RENTAL OR OTHER CONDITIONS, WITHOUT NOTICE, AND TO ANY SPECIAL LISTING CONDITIONS IMPOSED BY THE PROPERTY OWNER(S). ANY