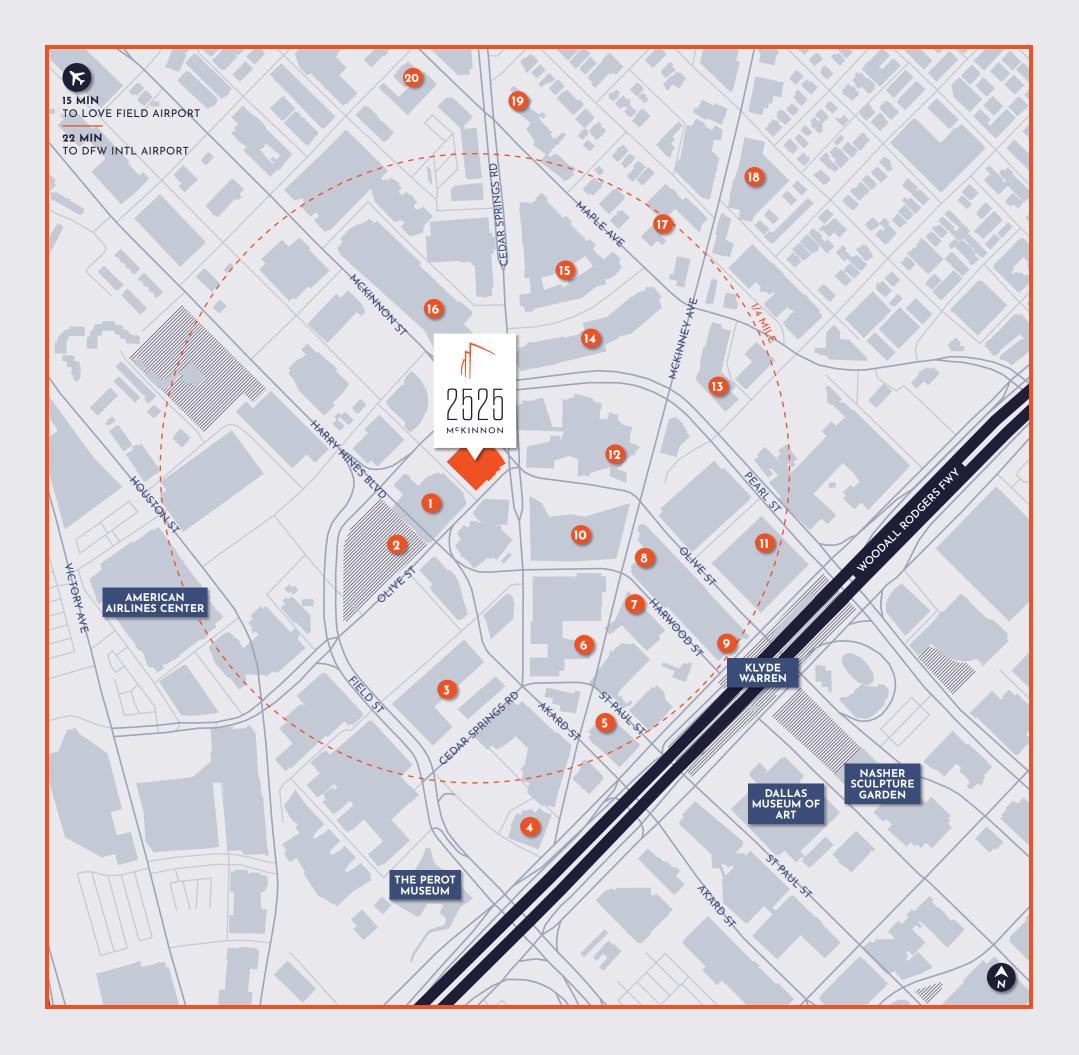

119

RESTAURANTS IN 1/2 MILE

233

RETAIL STORES IN 1/2 MILE

# NEARBY RESTAURANTS

- 1. Saint Ann, Mercat Bistro
- 2. Happiest Hour, Te Deseo
- 3. TacoLingo, Creamistry, Tom Thumb, The Henry, North Italia, Kotta Sushi, Royal 38
- 4. Taqueria La Ventana, Meso Maya, El Fenix
- 5. Village Burger Bar
- 6. Cava
- 7. Water Grill
- 8. Perry's Steakhouse, Murphy's Deli
- 9. Miriam Cocina
- Malibu Poke, Mixt, Roti, Starbucks, Del Frisco's, Doc B's

- 11. Yardbird
- 12. Fearing's
- 13. Potbelly, Pei Wei, Morton's Steakhouse, Smashburger, Snap Kitchen
- 14. Shake Shack, Moxie's Grill, Ascension Coffee
- 15. The Capital Grille, Starbucks, Sixty Vines, Nobu
- 16. Ocean Prime, Paradise Bakery, Flower Child
- 17. Truluck's
- 18. Whole Foods
- 19. Coal Vines
- 20. Uchi