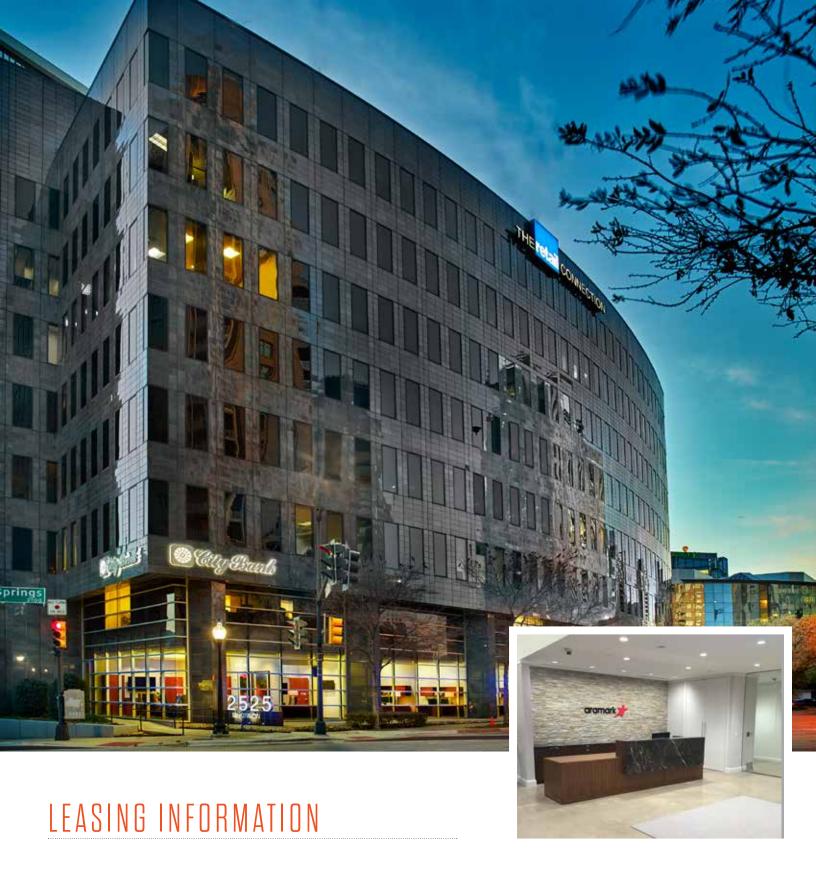

# IN THE CENTER OF IT ALL

# **BUILDING HIGHLIGHTS**

- 112,017 SF
- · Class A Office Tower
- 3:1,000 Parking Ratio
- Direct Elevator Access from Parking Garage to Office Floors
- Dramatic Views of Uptown & CBD
- On-Site Security
- Excellent Location Adjacent to The Crescent, The Ritz, and the New McKinney/Olive Project
- Easy Access to Dallas North Tollway