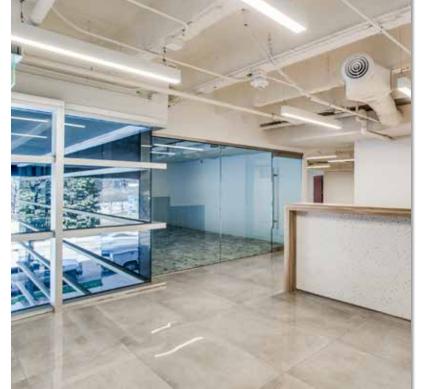

# IN THE CENTER OF IT ALL

# **BUILDING HIGHLIGHTS**

- 112,017 SF
- · Class A Office Tower
- 3:1,000 Parking Ratio
- Direct Elevator Access from Parking Garage to Office Floors
- Dramatic Views of Uptown & CBD
- On-Site Security
- Excellent Location Adjacent to The Crescent, The Ritz, and the New McKinney/Olive Project
- Easy Access to Dallas North Tollway