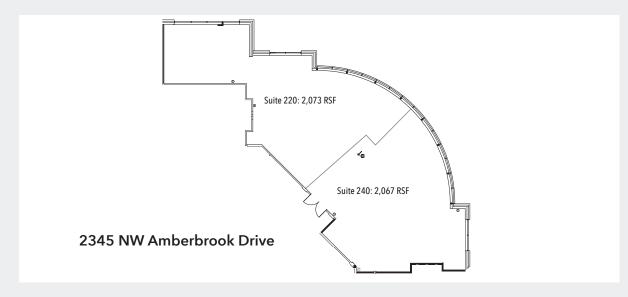

### Typical FLOOR PLATE

NOT TO SCALE

NOT TO SCALE

AVAILABILITY RANGES FROM 2,073 - 14,456 RSF

NOT TO SCALE