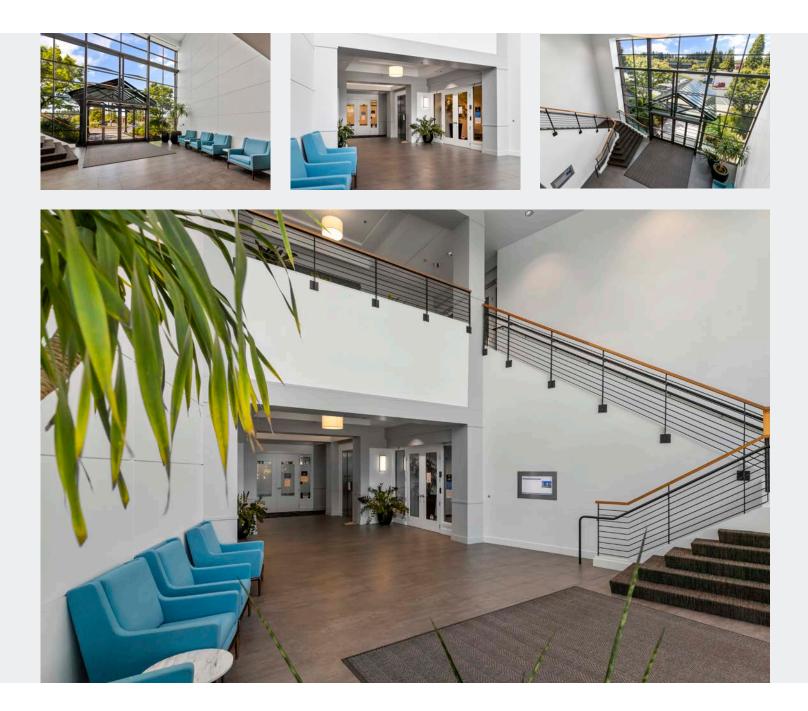

# Welcome to **AMBERGLEN CORPORATE CTR.**

An institutional grade office/flex project located in the heart of the Sunset Corridor/I-26 submarket, an easy 17 minute drive from downtown Portland.

- Recent improvements include renovated lobby and outdoor seating area
- Premier corporate campus located close to I-26 and adjacent to many retail amenities
- Campus-like setting with plenty of green space, jogging paths and a lake
- Visible to traffic along Cornell Road
- One-half mile to Streets of Tansabourne

COMMON AREAS

RECREATIONAL AREA