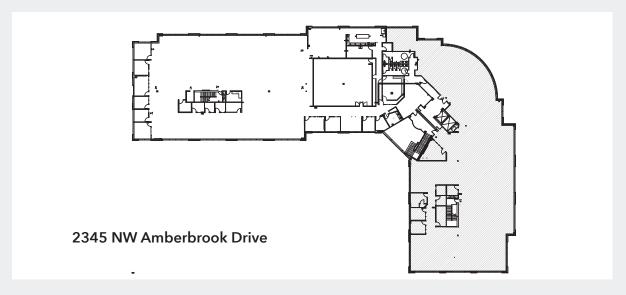

### Typical FLOOR PLATE

NOT TO SCALE

NOT TO SCALE

AVAILABILITY RANGES FROM 2,073 - 14,456 RSF

NOT TO SCALE