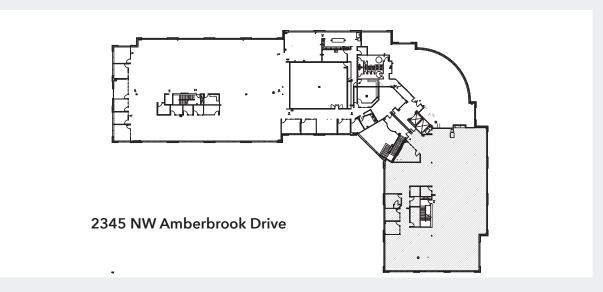

### Typical FLOOR PLATE

NOT TO SCALE

NOT TO SCALE

AVAILABILITY RANGES FROM 2,073 - 14,456 RSF

NOT TO SCALE

#### APPROXIMATELY 14,456 RSF AVAILABLE