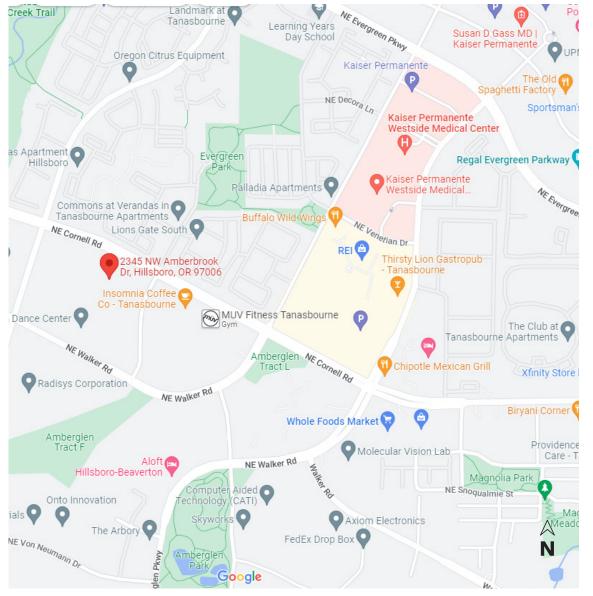

## Property LOCATION

1

2 31

1477

2345 NW Amberbrook Drive

2430 NW Amberbrook Drive

₩��¶ RESTAURANTS 50+, 5 MILES

HOTELS 22, 5 MILES