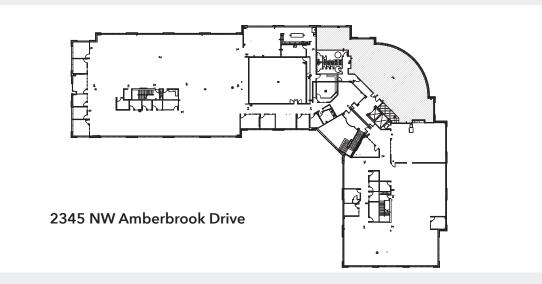

### Typical FLOOR PLATE

NOT TO SCALE

NOT TO SCALE

AVAILABILITY RANGES FROM 2,073 - 14,456 RSF

NOT TO SCALE

#### APPROXIMATELY 10,316 RSF AVAILABLE

10 | Amberglen Corporate Center

NOT TO SCALE