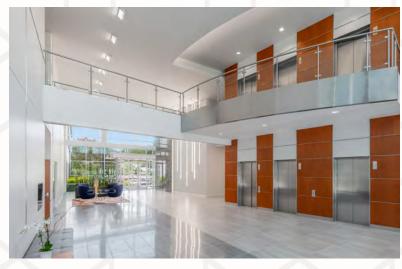

#### **PROPERTY OVERVIEW**

- Two-Building Office Complex totaling 307,468 square feet
- Three-story, Energy Star rated, Class A assets with unmatched visibility on Hwy 190
- Built in 2001 and 2008, the buildings' large, efficient and rectangular floor plates are designed to cater to tenants of all sizes
- Institutionally maintained since initial completion
- 6/1000 Parking ratio
- Top-of-Building Signage Opportunities with unrivaled George Bush Turnpike exposure
- 100+ Restaurants within a 5-minute drive
- Class AA Drive up appeal