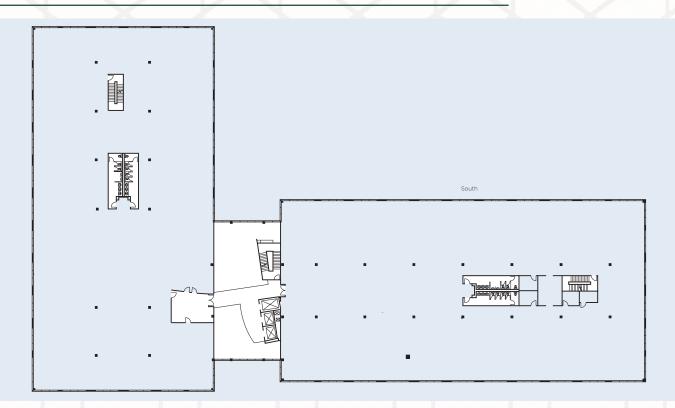

to cater to tenants of all sizes
- Institutionally maintained since initial completion
- 6/1000 Parking ratio
- Top-of-Building Signage Opportunities with unrivaled George Bush Turnpike exposure
- 100+ Restaurants within a 5-minute drive
- Class AA Drive up appeal

#### **BUILDING AMENITIES**

- Conference Center
- Fitness Center with locker rooms
- Tenant Lounge
- Outdoor Pergola with grill
- On-Site Deli

#### **AREA AMENITIES**

- University of Texas at Dallas
- CityLine Retail
- Market Plaza
- Heritage Creekside
- 39 Parks covering 864 acres
- 87 miles of walkways, hike and recreational bike trails
- Multiple golf courses ranked among Texas' Top 100 golf courses
- DART Silver Line will connect seven cities across
  northern Dallas

















# typical floorplates: +/- 50,000 SF



click for more availabilities



#### For more information and leasing opportunities, contact:

Chris Axley caxley@lpc.com 214.740.3419 Campbell Henry chenry@lpc.com 214.740.4468 Hudson Dozier hdozier@lpc.com 214.740.3367