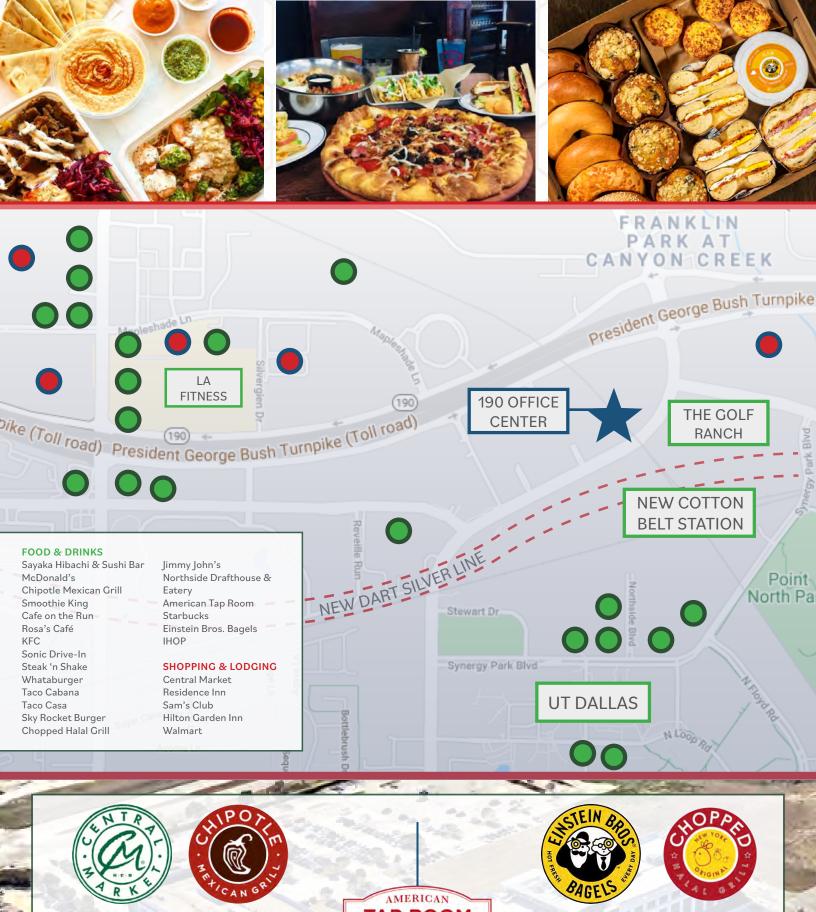

#### **PROPERTY OVERVIEW**

- Two-Building Office Complex totaling 307,468 square feet
- Three-story, Energy Star rated, Class A assets with unmatched visibility on Hwy 190
- Built in 2001 and 2008, the buildings' large, efficient and rectangular floor plates are designed to cater to tenants of all sizes
- Institutionally maintained since initial completion
- 6/1000 Parking ratio
- Top-of-Building Signage Opportunities with unrivaled George Bush Turnpike exposure
- 100+ Restaurants within a 5-minute drive
- Class AA Drive up appeal

#### **AREA AMENITIES**

- University of Texas at Dallas
- CityLine Retail
- Market Plaza
- Heritage Creekside
- 39 Parks covering 864 acres
- 87 miles of walkways, hike and recreational bike trails
- Multiple golf courses ranked among Texas' Top 100 golf courses
- DART Silver Line will connect seven cities across
  northern Dallas