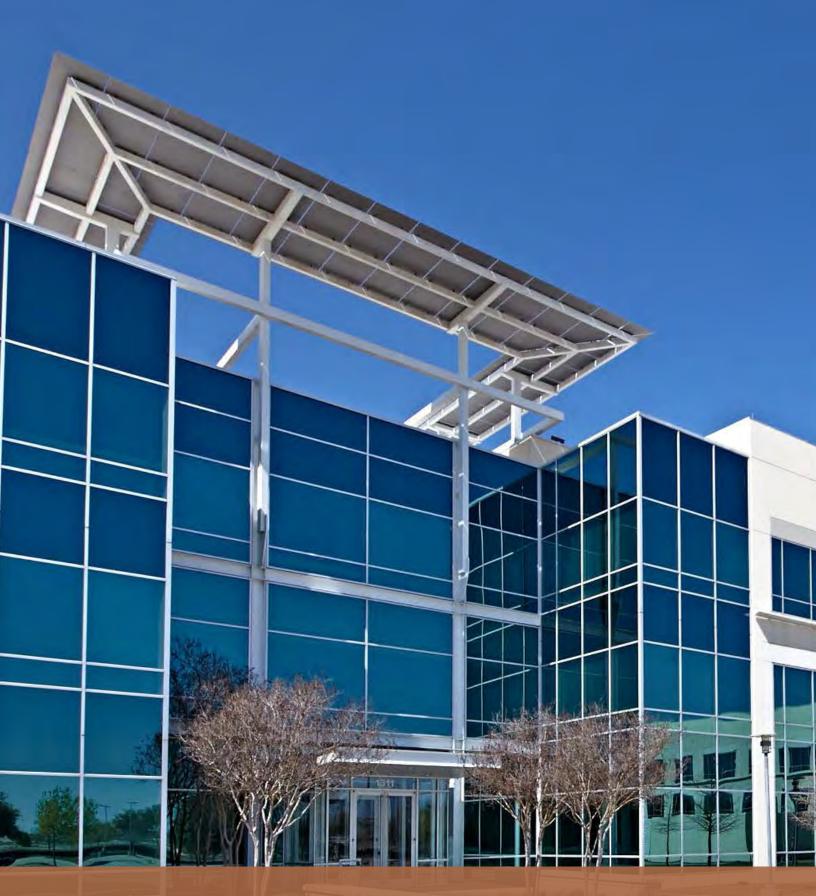

## 190 OFFICE CENTER I & II CLASS A OFFICE

### 1301 & 1311 WEST PRESIDENT GEORGE BUSH HIGHWAY

#### **PROPERTY OVERVIEW**

- Two-Building Office Complex totaling 307,468 square feet
- Three-story, Energy Star rated, Class A assets with unmatched visibility on Hwy 190
- Built in 2001 and 2008, the buildings' large, efficient and rectangular floor plates are designed to cater to tenants of all sizes
- Institutionally maintained since initial completion
- 6/1000 Parking ratio
- Top-of-Building Signage Opportunities with unrivaled George Bush Turnpike exposure
- 100+ Restaurants within a 5-minute drive
- Class AA Drive up appeal