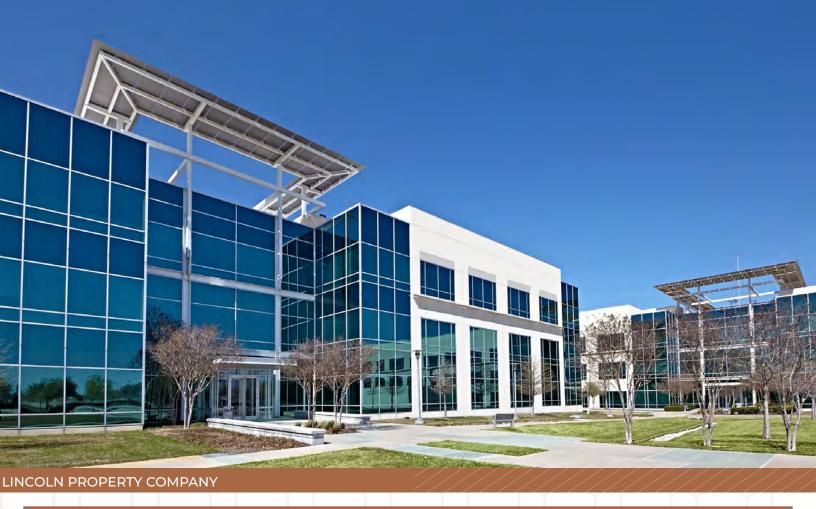

## 190 OFFICE CENTER I & II CLASS A OFFICE

### 1301 & 1311 WEST PRESIDENT GEORGE BUSH HIGHWAY

#### **PROPERTY OVERVIEW**

- Two-Building Office Complex totaling 307,468 square feet
- Three-story, Energy Star rated, Class A assets with unmatched visibility on Hwy 190
- Built in 2001 and 2008, the buildings' large, efficient and rectangular floor plates are designed to cater to tenants of all sizes
- Institutionally maintained since initial completion
- 6/1000 Parking ratio
- Top-of-Building Signage Opportunities with unrivaled George Bush Turnpike exposure
- 100+ Restaurants within a 5-minute drive
- Class AA Drive up appeal