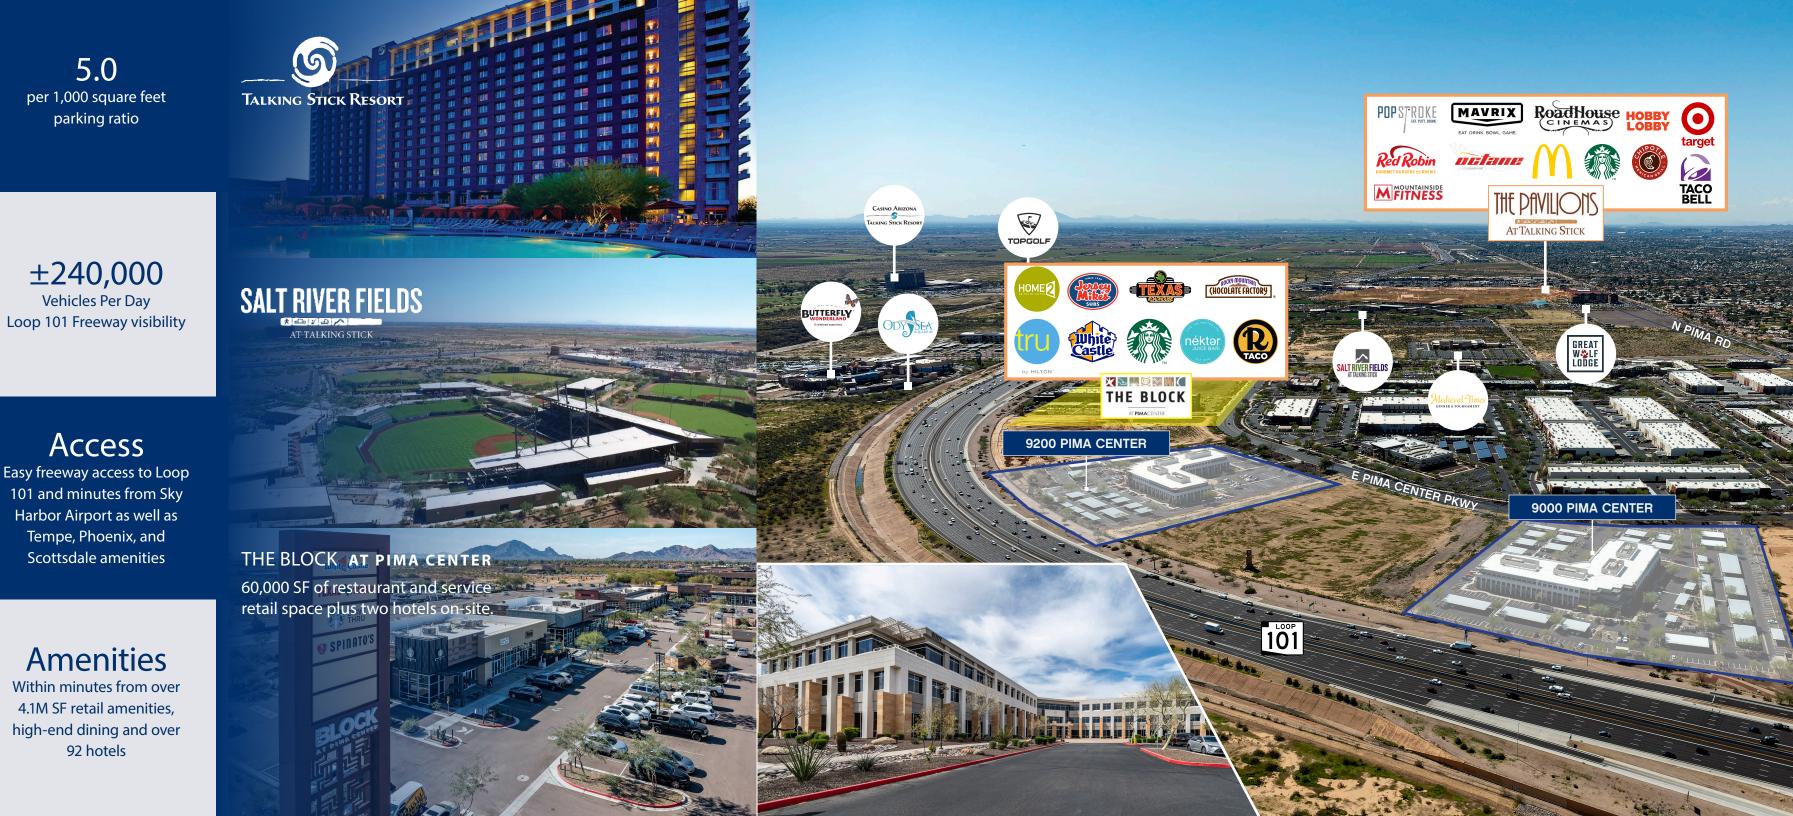

## Access

Easy freeway access to Loop 101 and minutes from Sky Harbor Airport as well as Tempe, Phoenix, and Scottsdale amenities

## Amenities

Within minutes from over 4.1M SF retail amenities, high-end dining and over 92 hotels