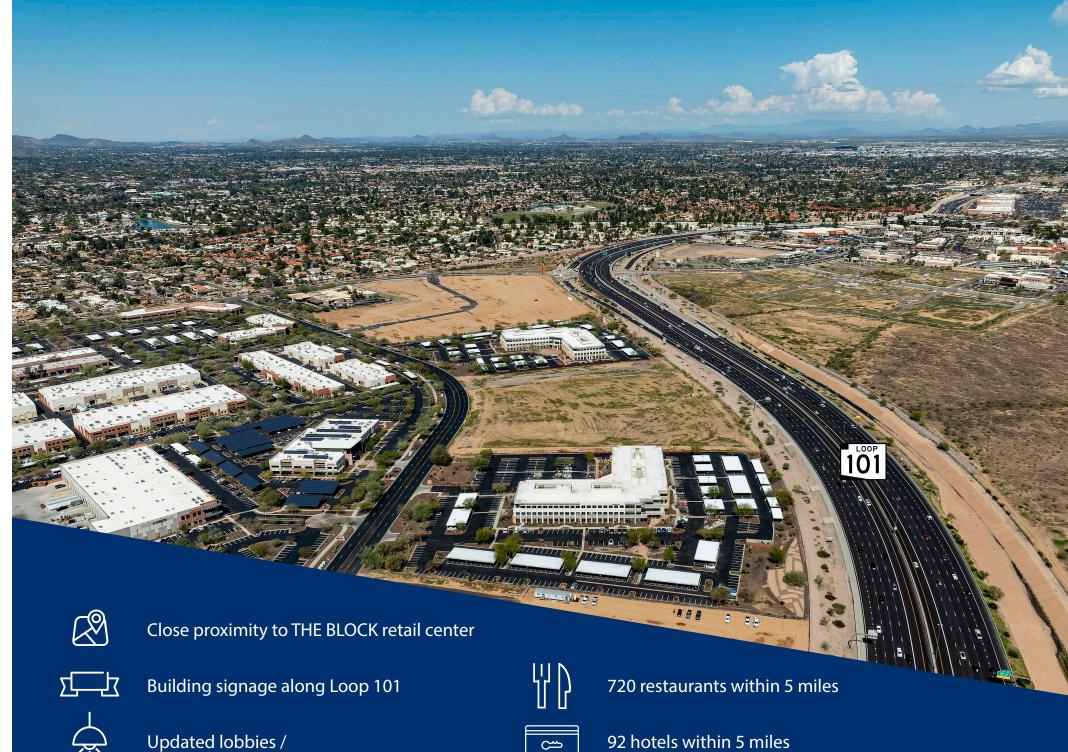

## Amenities

Within minutes from over 4.1M SF retail amenities, high-end dining and over 92 hotels

#### **RESORTS**

#### **ENTERTAINMENT**

116,264

792,620

2,343,116 30 minute population

63,345

10 minute population 20 minute population

\$78,361

16,315