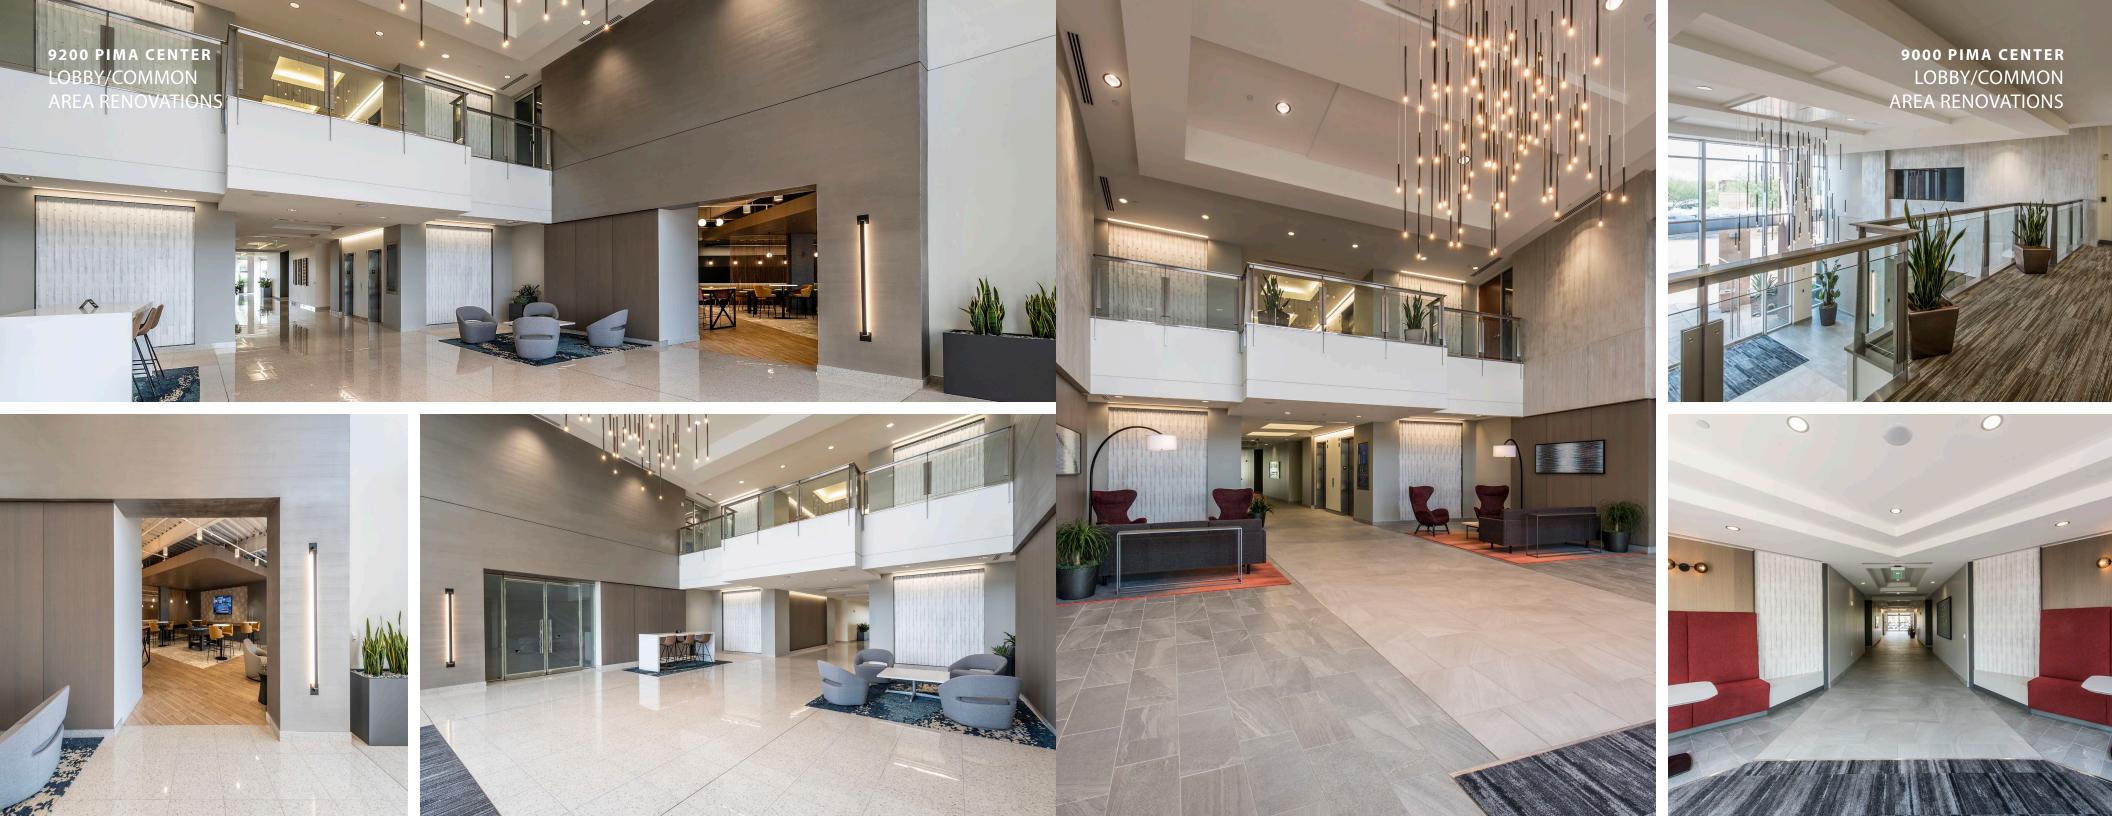

## Modern **Finishes**

Recently remodeled lobbies and common areas

Signage

Large building signage with freeway visibility available