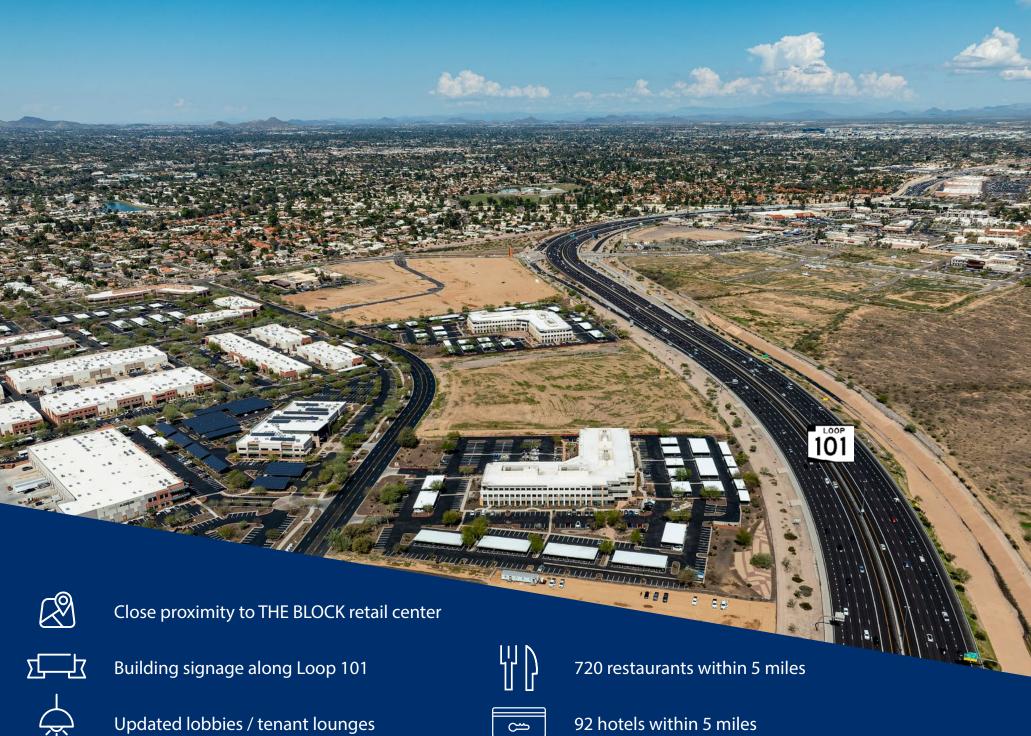

9000 & 9200 East Pima Center Scottsdale, AZ 85258

THE CENTER OF IT ALL

271,728
Rentable
Square Feet

5.0 per 1,000 square feet parking ratio

45,166

Square Feet typical floor plate size

±240,000

Vehicles Per Day Loop 101 Freeway visibility

## Modern Finishes

Recently remodeled lobbies and common areas

Signage

Large building signage
with freeway
visibility available

## Access

Easy freeway access to Loop 101 and minutes from Sky Harbor Airport as well as Tempe, Phoenix, and Scottsdale amenities

## **Amenities**

Within minutes from over 4.1M SF retail amenities, high-end dining and over 92 hotels