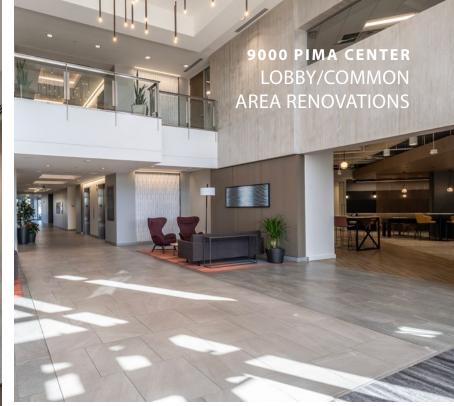

## Modern Finishes

Recently remodeled lobbies and common areas

Signage

Large building signage
with freeway
visibility available