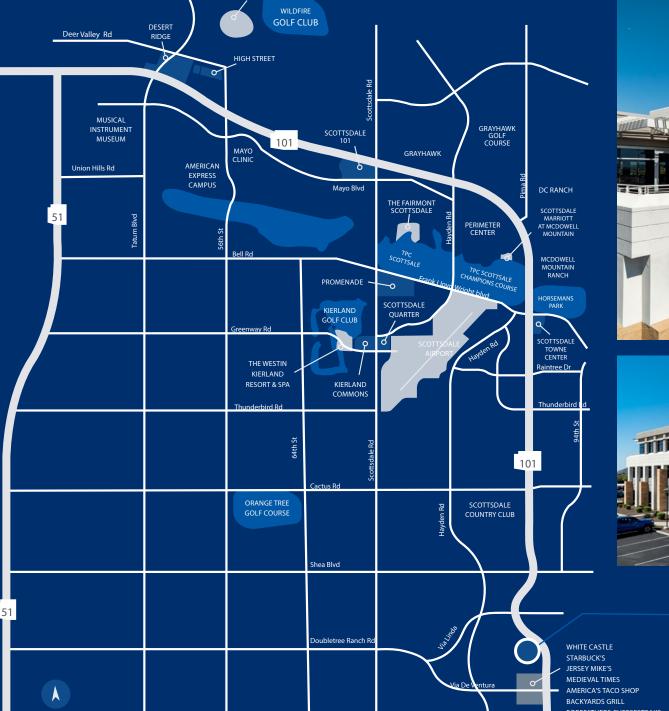

## Access

Easy freeway access to Loop 101 and minutes from Sky Harbor Airport as well as Tempe, Phoenix, and Scottsdale amenities

## **Amenities**

Within minutes from over 4.1M SF retail amenities, high-end dining and over 92 hotels