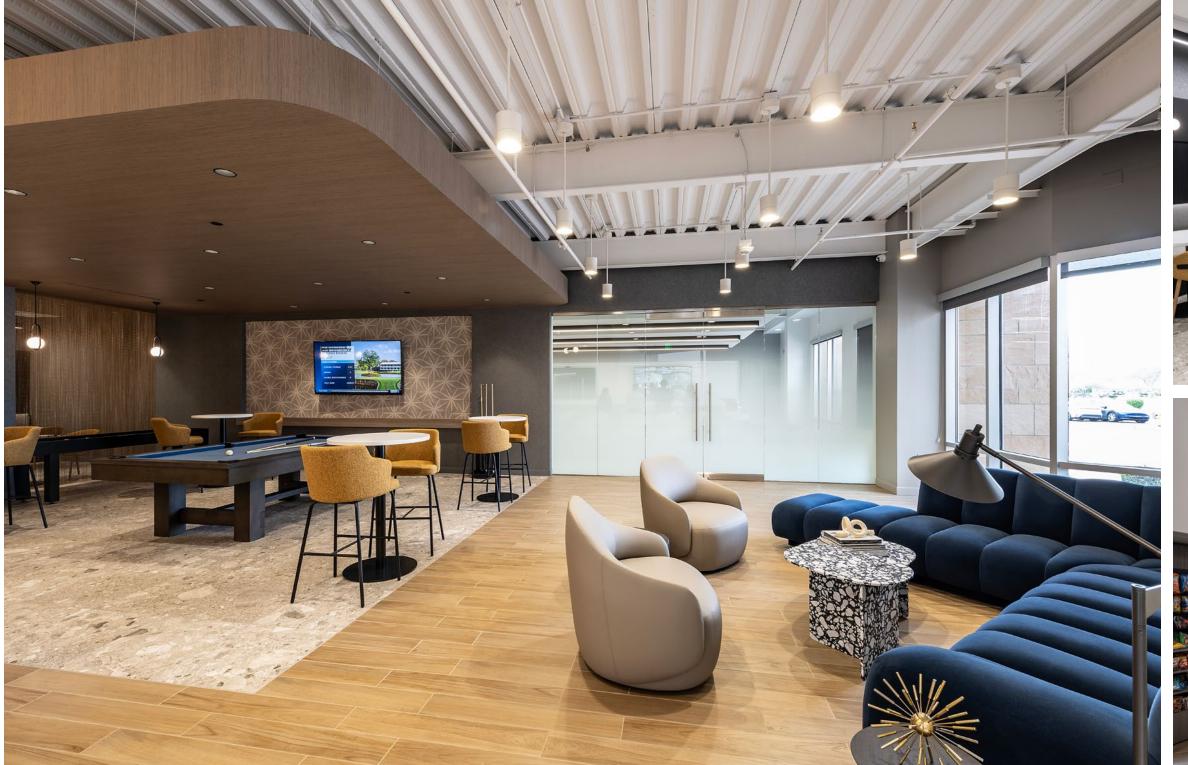

## Modern Finishes

Recently remodeled lobbies and common areas

Signage

Large building signage
with freeway
visibility available