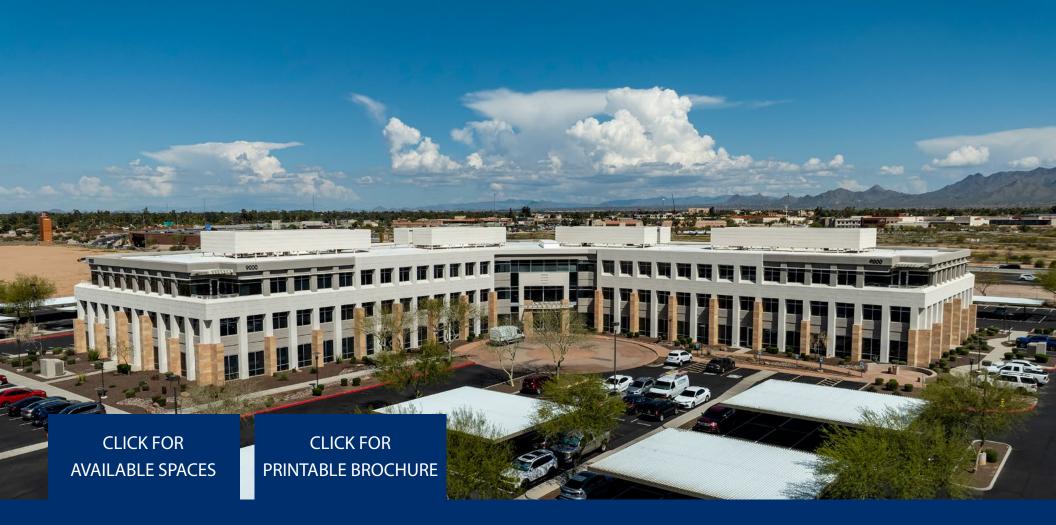

9000 & 9200 East Pima Center Scottsdale, AZ 85258

THE CENTER OF IT ALL

271,728
Rentable
Square Feet

5.0 per 1,000 square feet parking ratio

45,166

Square Feet typical floor plate size

±240,000

Vehicles Per Day Loop 101 Freeway visibility

## Modern Finishes

Recently remodeled lobbies and common areas

Signage

Large building signage
with freeway
visibility available

## Access

Easy freeway access to Loop 101 and minutes from Sky Harbor Airport as well as Tempe, Phoenix, and Scottsdale amenities