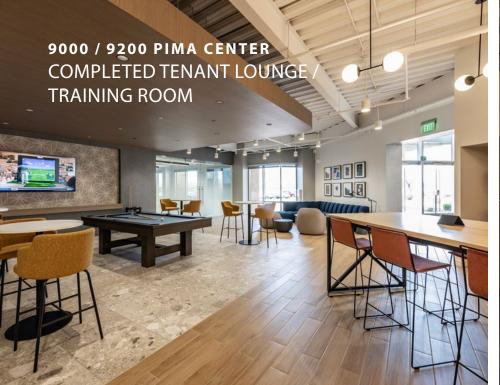

## Modern Finishes

Recently remodeled lobbies and common areas

Signage

Large building signage
with freeway
visibility available