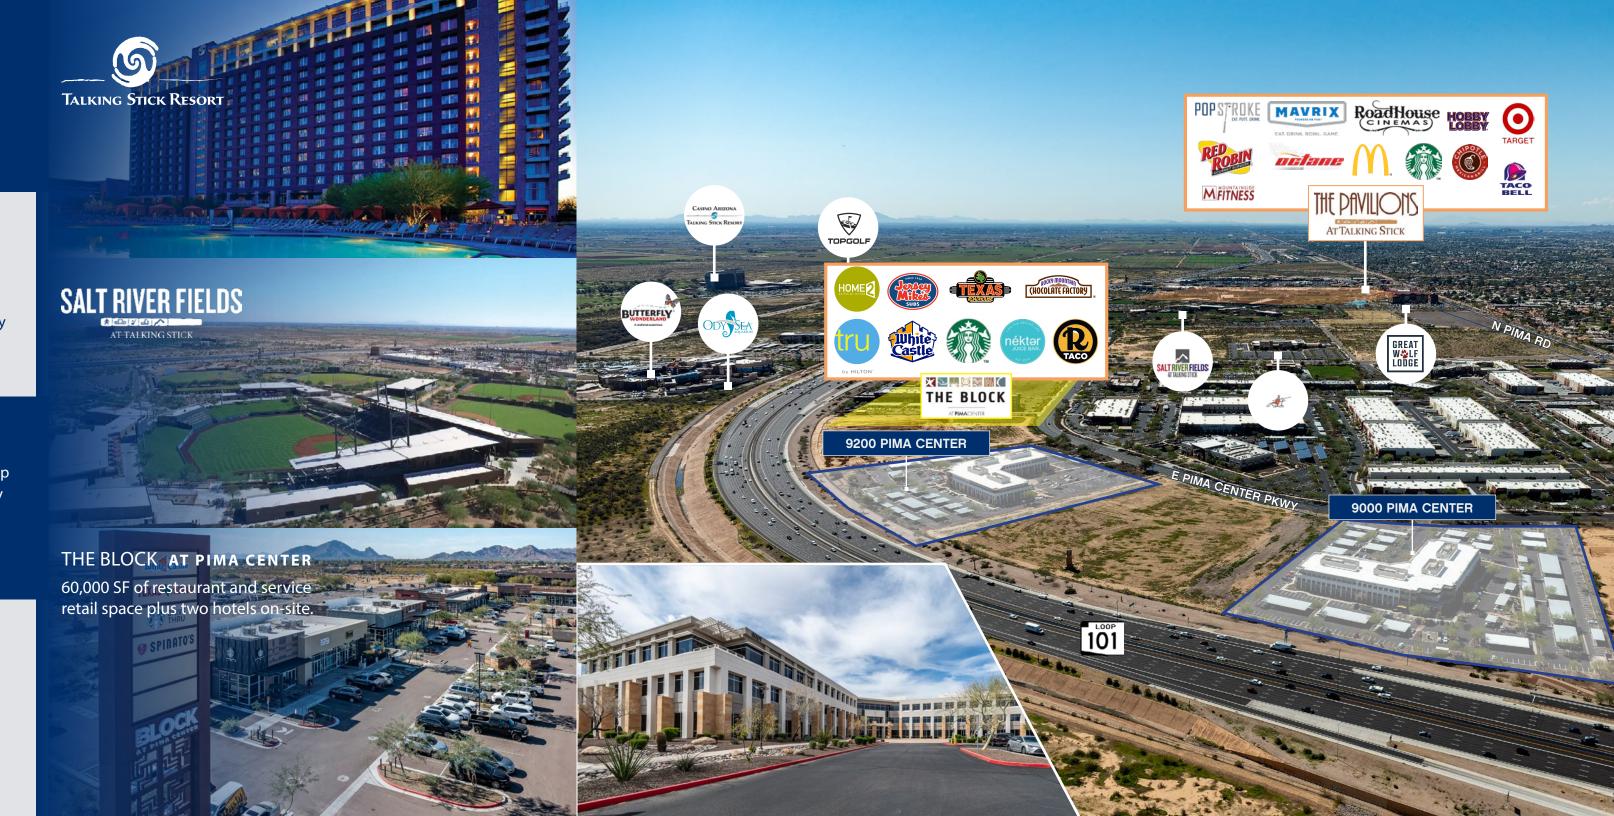

## **Amenities**

Within minutes from over 4.1M SF retail amenities, high-end dining and over 92 hotels

### AMENITIES IMPORTANT TO TODAY'S CORPORATE USER WITHIN 5-MILE RADIUS

#### **HIGH-END DINING**

#### **RESORTS**

#### **ENTERTAINMENT**

116,264
10 minute population

792,620

2,343,116

20 minute population

30 minute population

cation

S