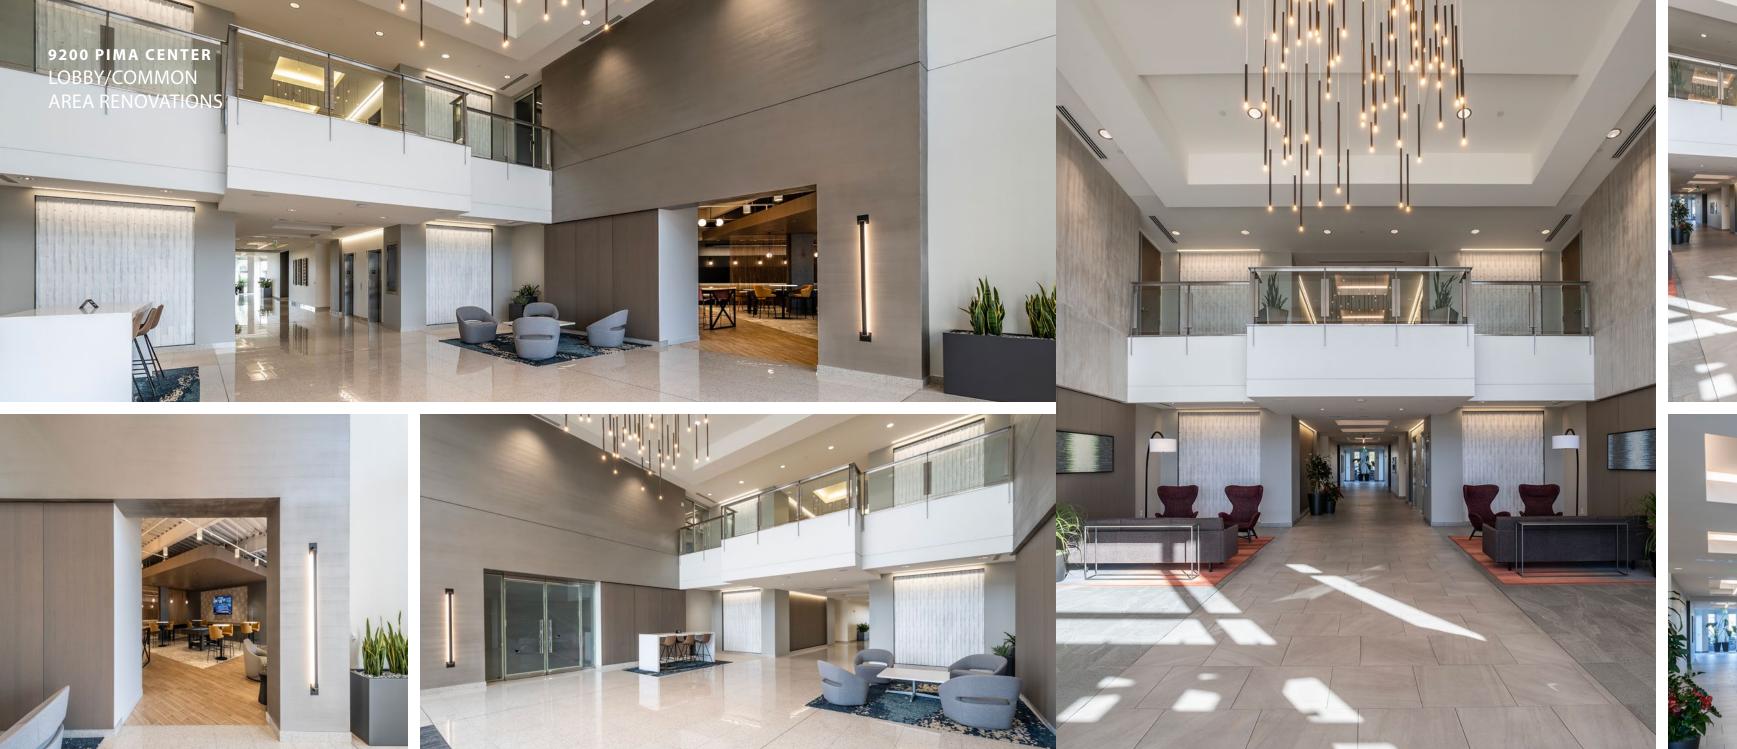

## Modern Finishes

Recently remodeled lobbies and common areas

Signage

Large building signage
with freeway
visibility available