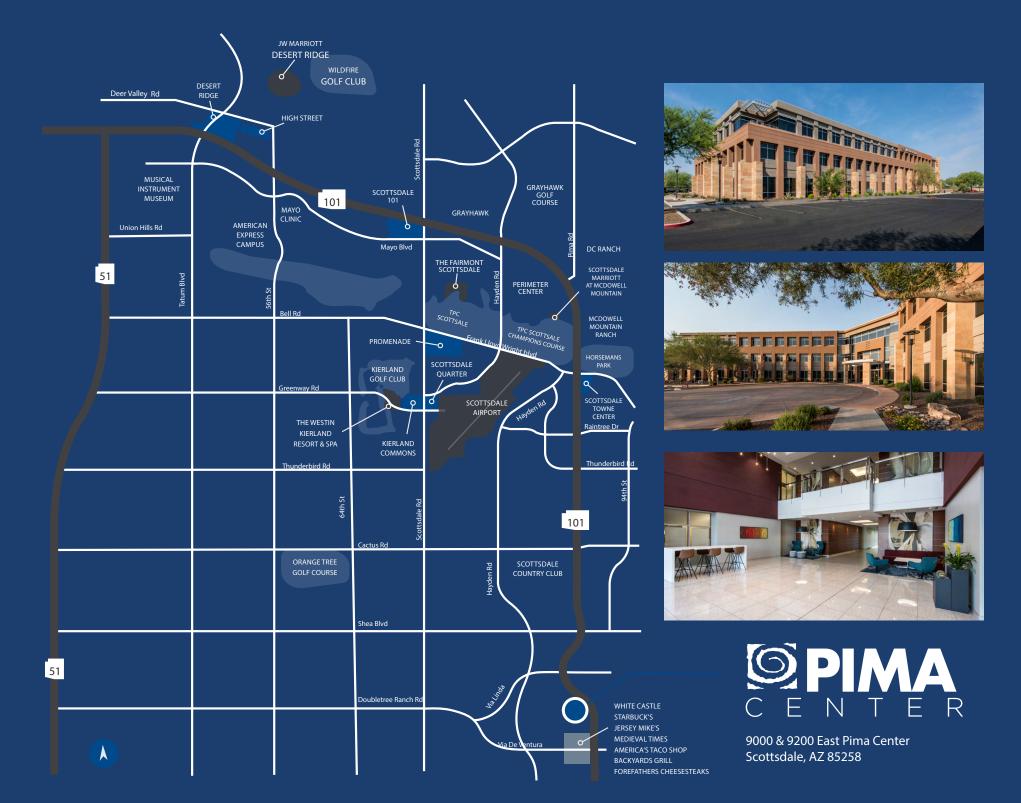

9000 & 9200 East Pima Center Scottsdale, AZ 85258

THE CENTER OF IT ALL

271,728

Rentable Square Feet 5.0

per 1,000 square feet parking ratio

45,166

Square Feet typical floor plate size

±240,000

## Access

Easy freeway access to Loop 101 and minutes from Sky Harbor Airport as well as Tempe, Phoenix, and Scottsdale amenities

## Amenities

Within minutes from over 4.1M SF retail amenities, high-end dining and over 97 hotels

## ENTERTAINMENT

Updated lobbies

97 hotels within 5 miles

122,231

10 minute population

715,563

20 minute population

2,074,276