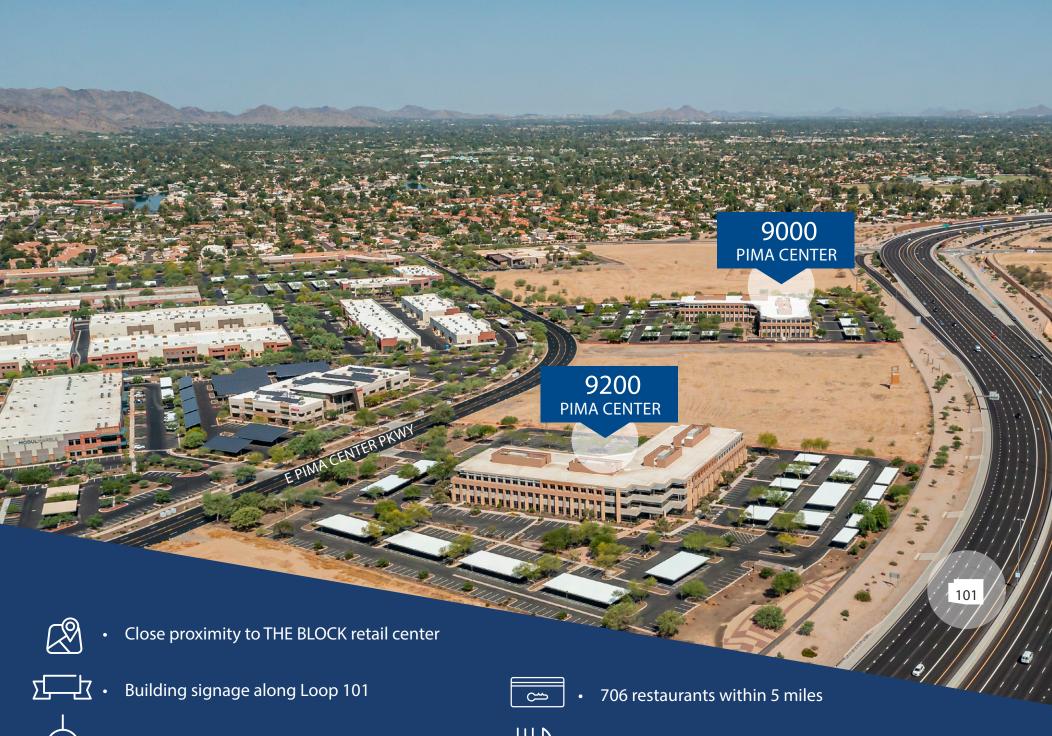

## Amenities

Within minutes from over 4.1M SF retail amenities, high-end dining and over 97 hotels

## AMENITIES IMPORTANT TO TODAY'S CORPORATE USER - WITHIN 5 MILE RADIUS