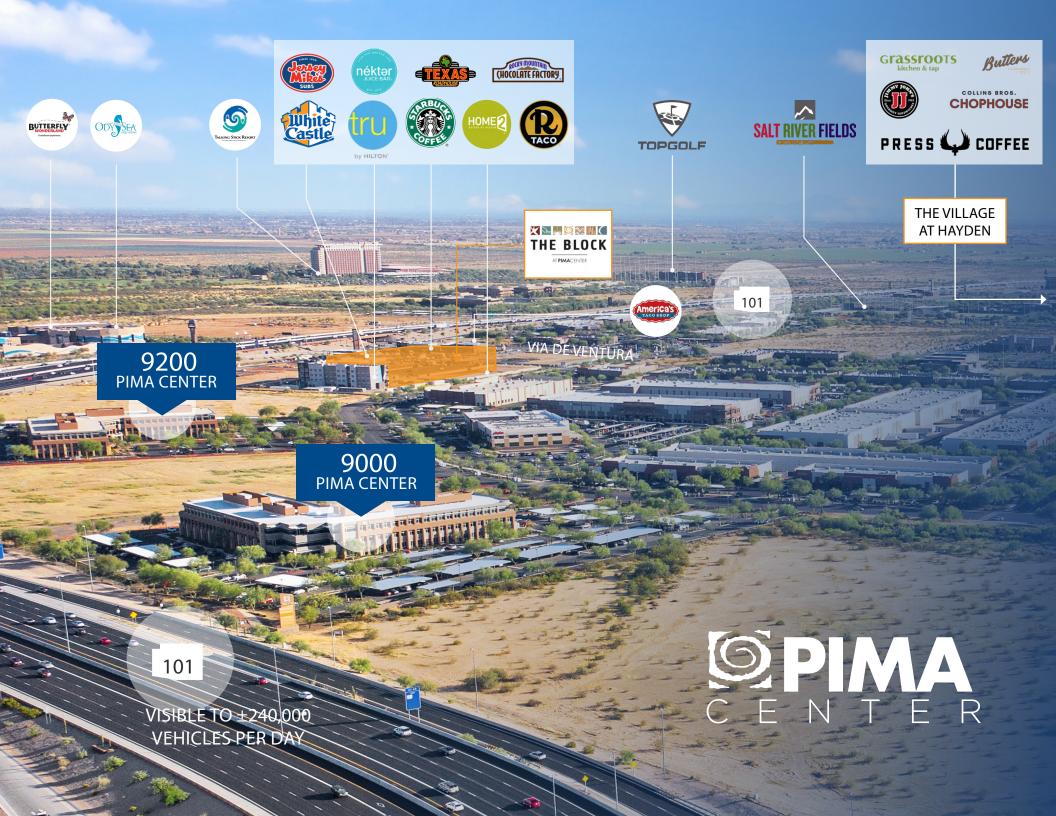

Vehicles Per Day Loop 101 Freeway visibility

## Access

Easy freeway access to Loop 101 and minutes from Sky Harbor Airport as well as Tempe, Phoenix, and Scottsdale amenities

## Amenities

Within minutes from over 4.1M SF retail amenities, high-end dining and over 97 hotels

### HIGH-END DINING

**GOLF** 