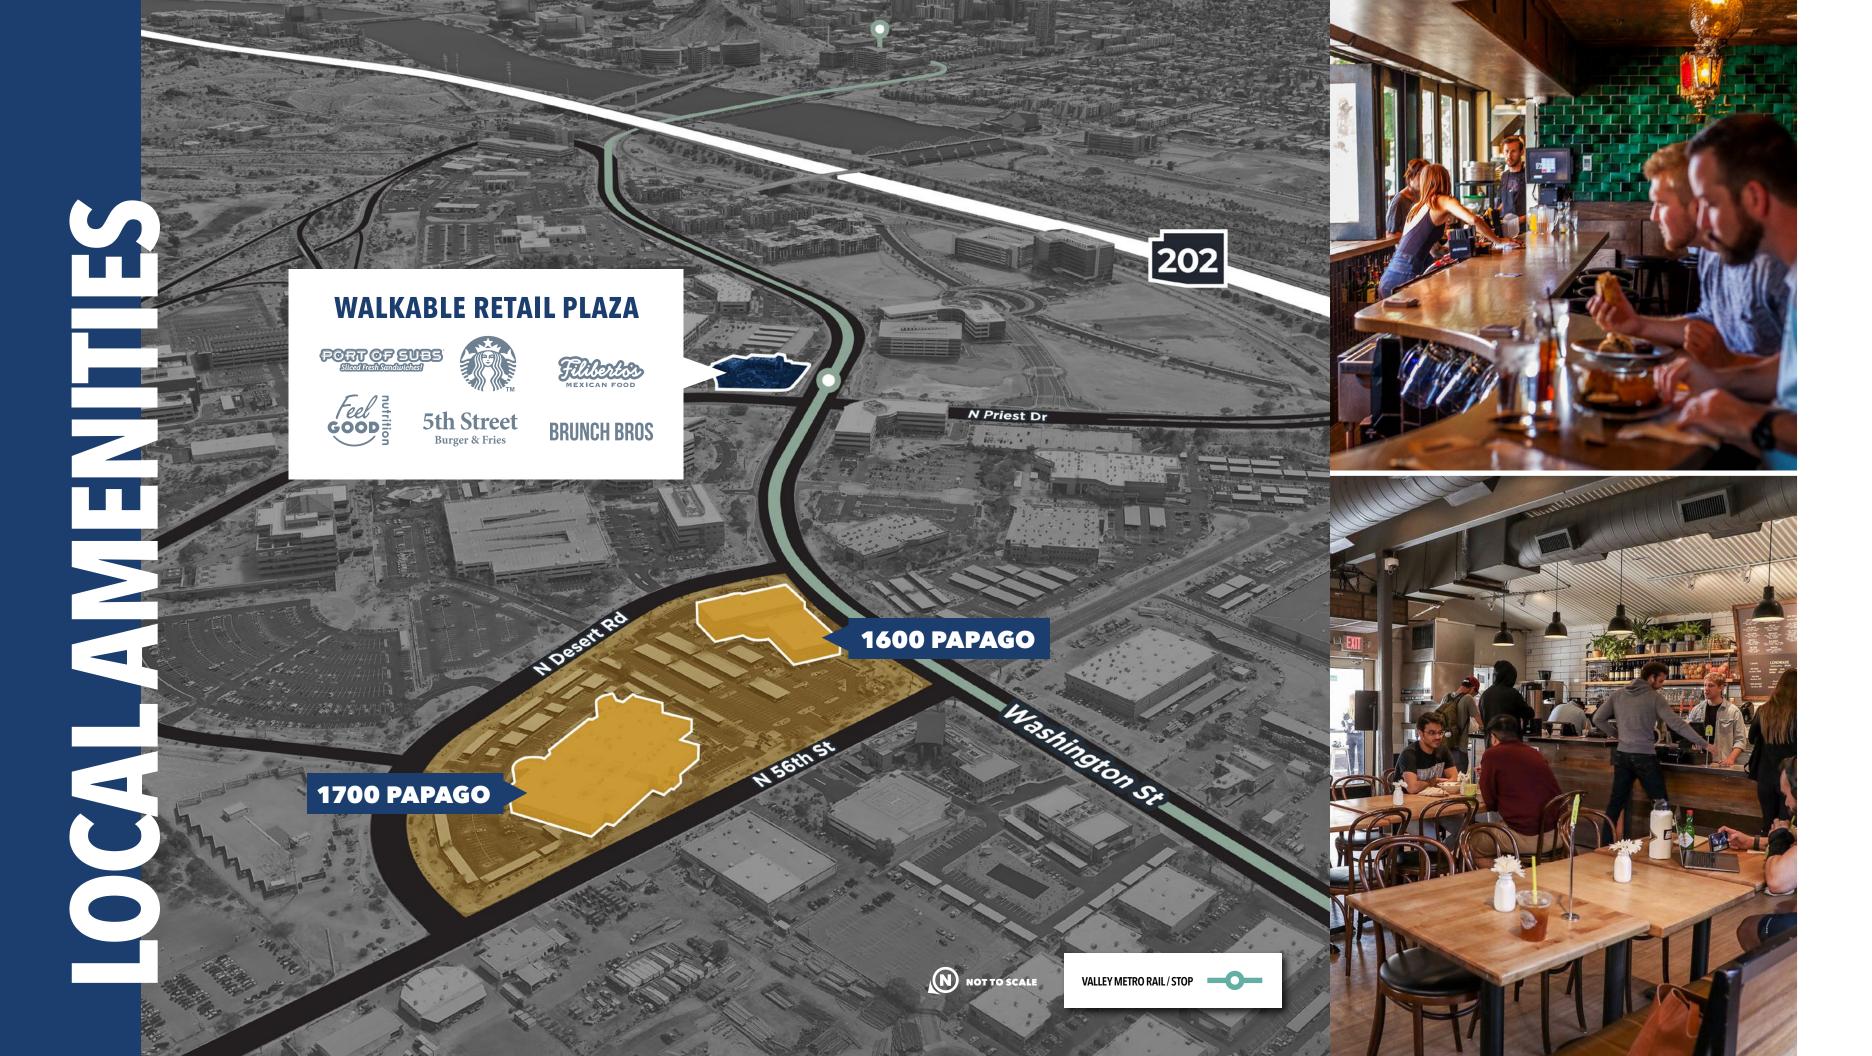

## TEMPE DINING

1600 & 1700 Papago has numerous restaurants within walking distance or a five minute light rail ride.

**CAFFE BOA** 

POSTINO

#### NIGHTLIFE

Five minute light rail ride to Downtown Tempe with over 30 bars and nighclubs