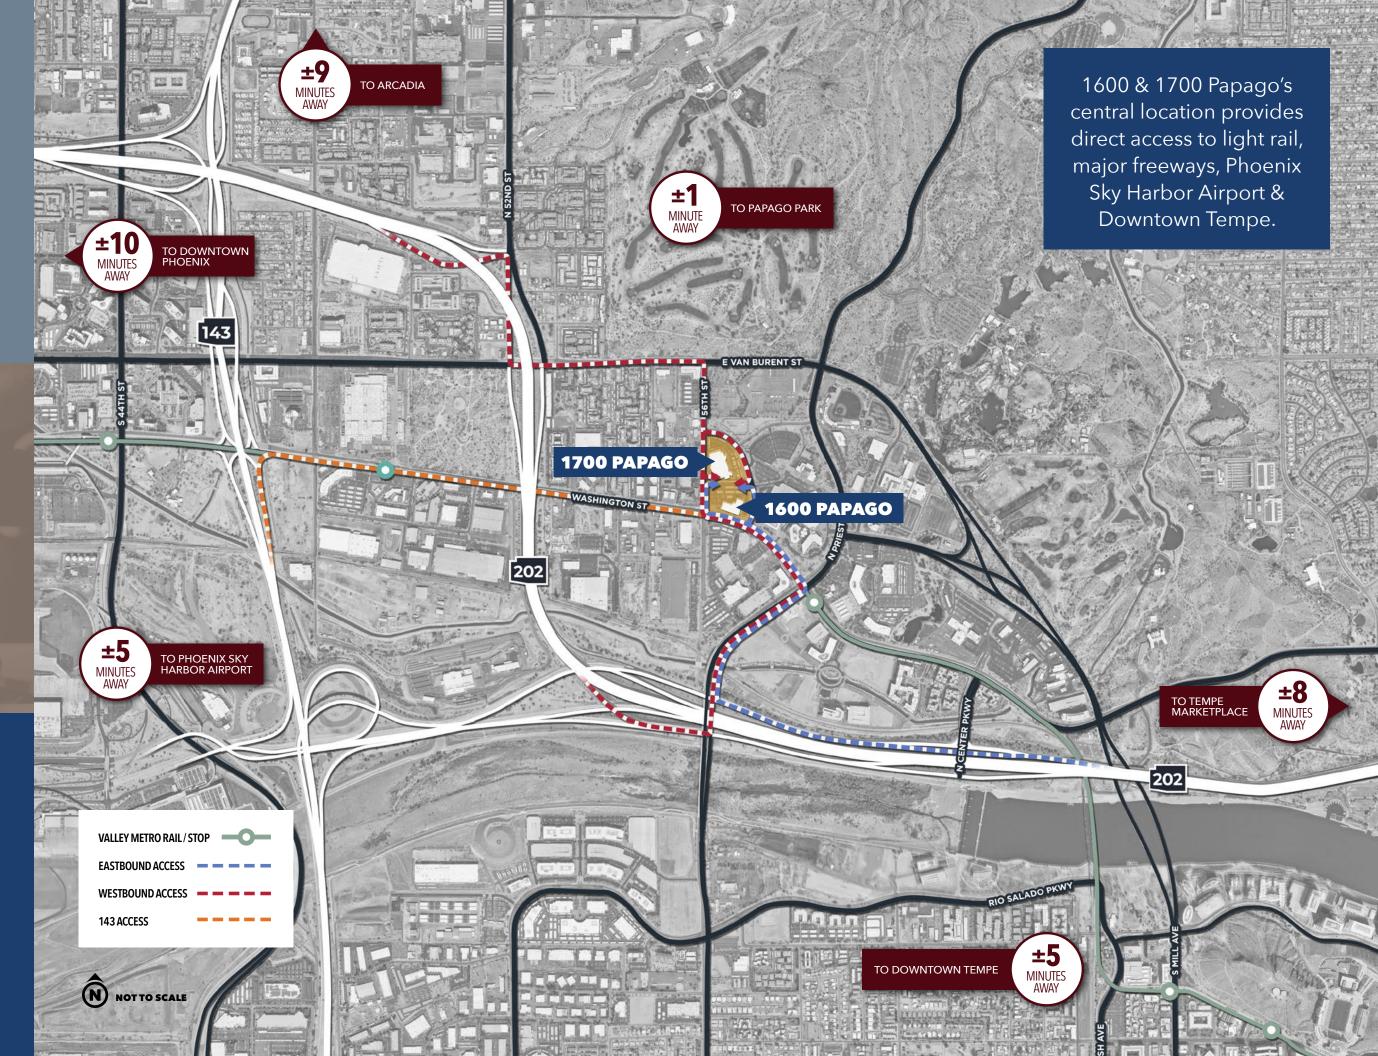

# MODERN CONTEMPORARY BUILD-OUTS



















Walk Score

named Tempe the most walkable city in Arizona.





**5 MINUTES** 

from Sky Harbor International Airport.





#### 2.6 MILLION

population within 30 minute commute.

Source: ESRI





Easy freeway access

Average number of people who **work** in Tempe.

210,000



Average number of people who **live** in Tempe.

161,000



Source: tempe.gov





## TEMPE DINING

1600 & 1700 Papago has numerous restaurants within walking distance or a five minute light rail ride.









**CAFFE BOA** 







POSTINO



#### URBAN RESIDENTIAL

Near Tempe's growing list of luxury apartments. 4,793 units have been delivered since 2016, with 2,108 units under construction.











#### NIGHTLIFE

Five minute light rail ride to Downtown Tempe with over 30 bars and nighclubs















#### HOTELS

Proximity to several hotels provides an easy commute for visiting executives.













#### LIFESTYLE

Proximity to some of the area's most prominent recreational and cultural attractions promote a healthy lifestyle for tenant's and their employees.

- Tempe Festival of the Arts
- Boat Parade
- 6th Street Market
- Innings Festival
- · ·
- Iron