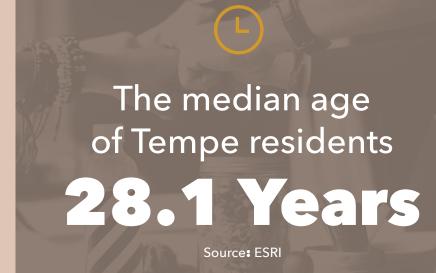

#### 2.6 MILLION

population within 30 minute commute.

Source: ESRI

Easy freeway access

Average number of people who **work** in Tempe.

210,000

Average number of people who **live** in Tempe.

161,000