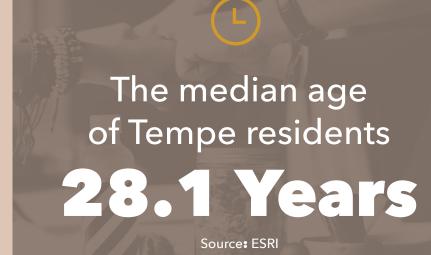

#### 2.6 MILLION

population within 30 minute commute.

Source: ESRI

Easy freeway access

Average number of people who **work** in Tempe.

210,000

Average number of people who **live** in Tempe.

161,000