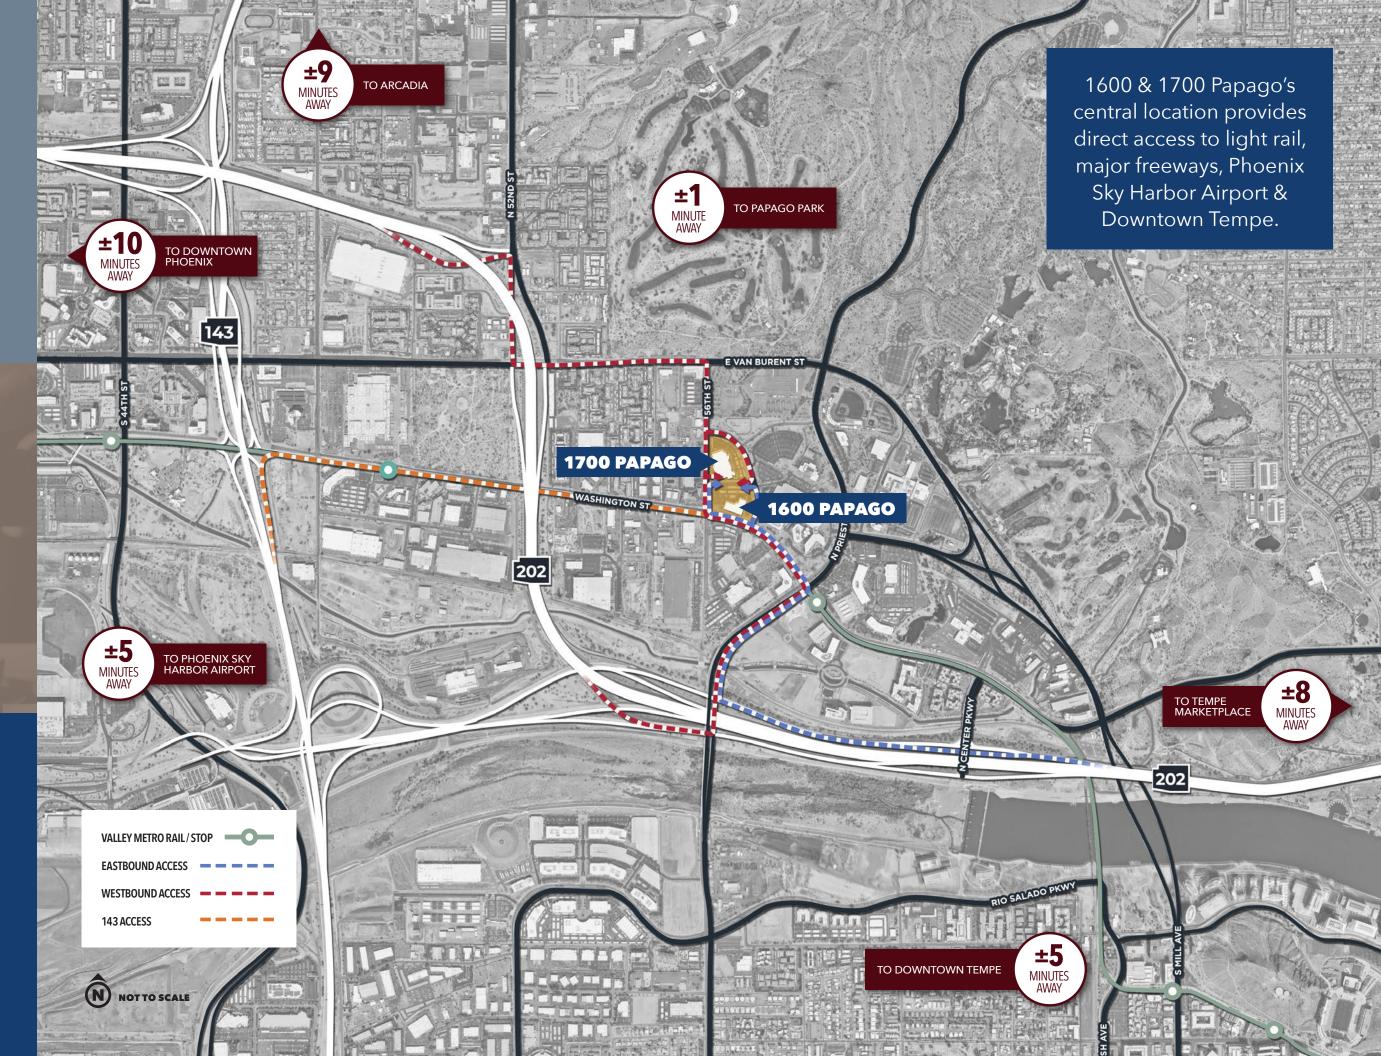

#### FOUNTAIN HILLS NORTH SCOTTSDALE PARADISE VALLEY 51 **PEORIA** GLENDALE 60 DOWN TOWN 143 AVONDALE MESA TEMPE GILBERT AHWATUKEE **DRIVE** CHANDLER **TIMES QUEEN** CREEK 10 Minute Drive LAKES 20 Minute Drive 30 Minute Drive NOT TO SCALE