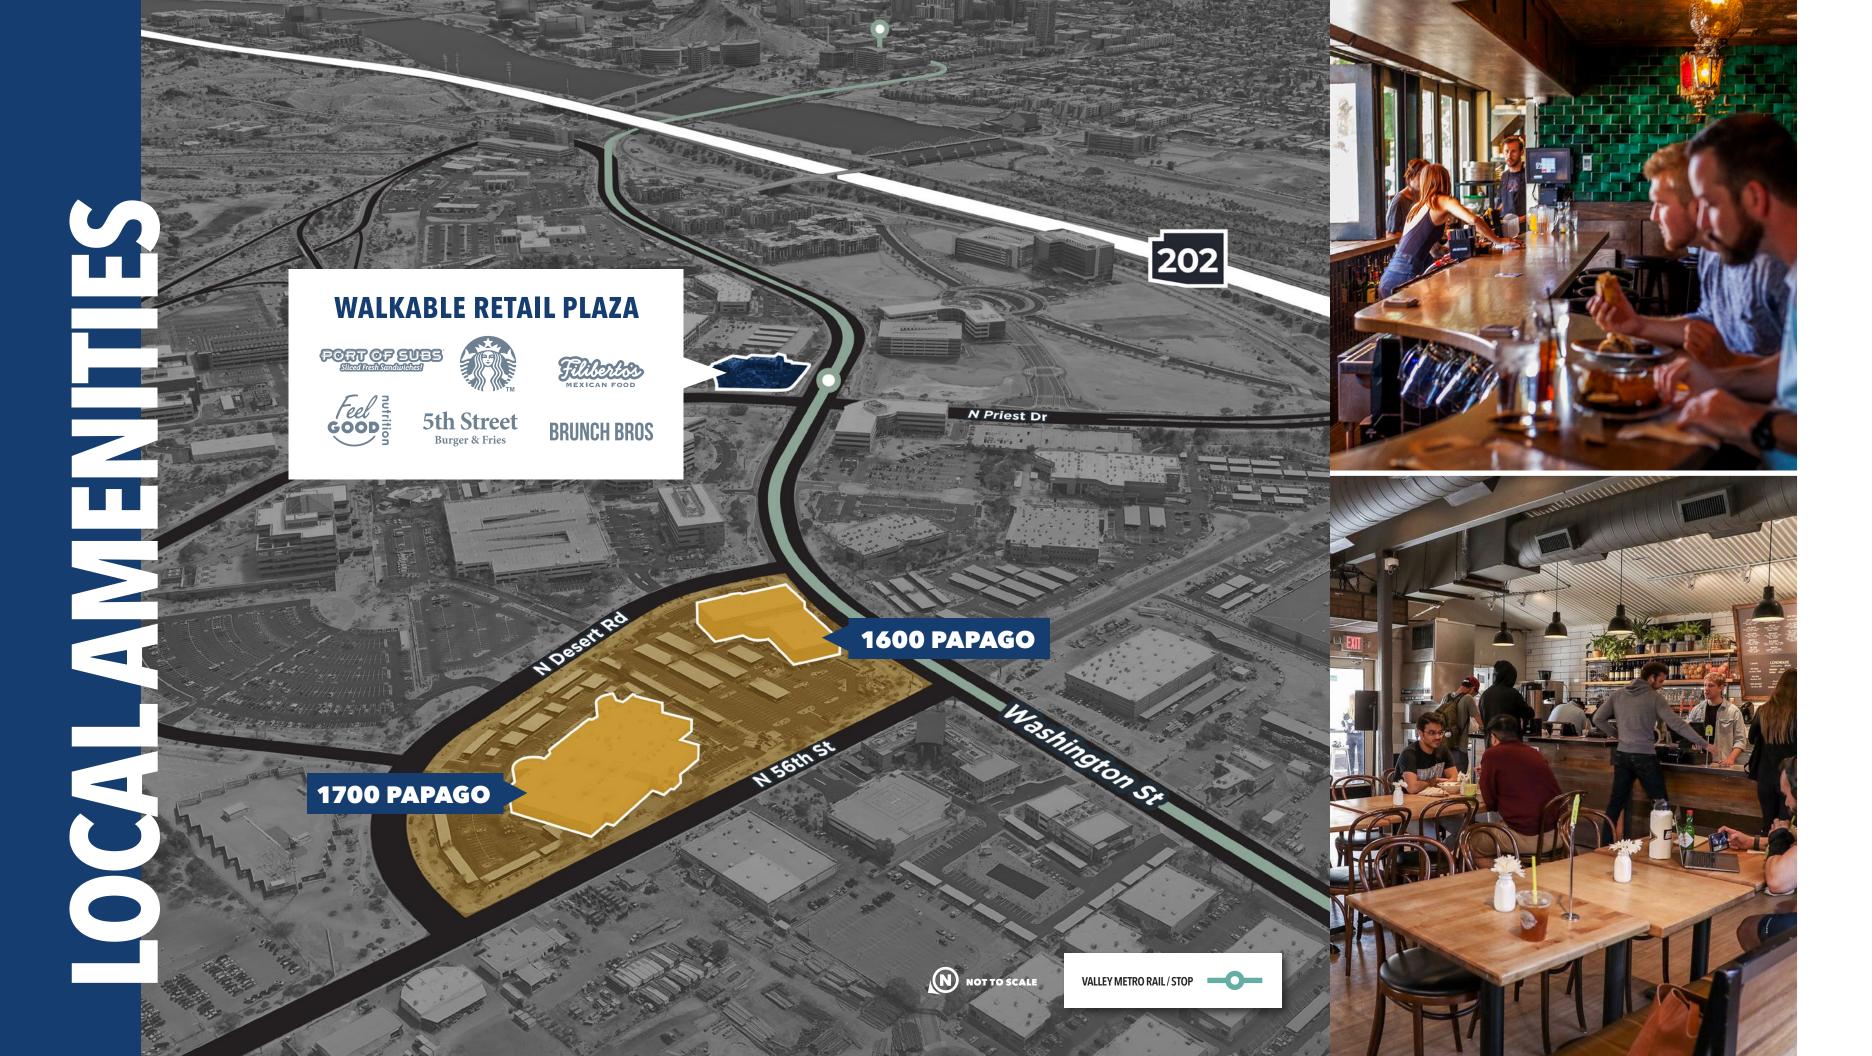

# TEMPE DINING

1600 & 1700 Papago has numerous restaurants within walking distance or a five minute light rail ride.

**CAFFE BOA** 

POSTINO

### NIGHTLIFE

Five minute light rail ride to Downtown Tempe with over 30 bars and nighclubs