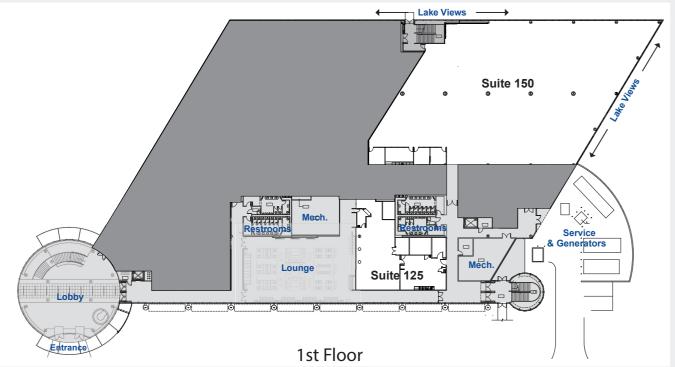

# Typical **FLOOR PLATE**

NOT TO SCALE

- Tenant Lounge / Collaboration Space
- Lake Views / Full-Height Glass
- Future Cantina Food Service Onsite
- Redundant Power from Two 1100 kW Generators (Full Building / Tenant Backup)
- Onsite Security and Engineer
- Generous Parking at 7/1000

#### Planned RENOVATIONS

TENANT LOUNGE