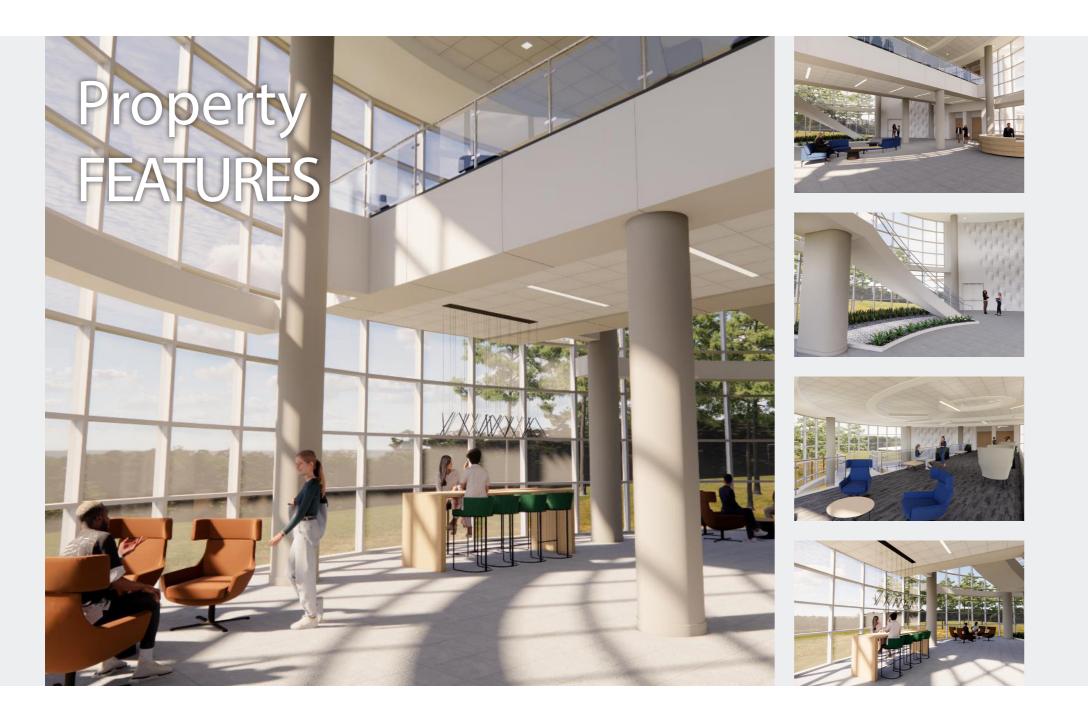

- Tenant Lounge / Collaboration Space
- Lake Views / Full-Height Glass
- Future Cantina Food Service Onsite
- Redundant Power from Two 1100 kW Generators (Full Building / Tenant Backup)
- Onsite Security and Engineer
- Generous Parking at 7/1000

#### Planned RENOVATIONS

TENANT LOUNGE