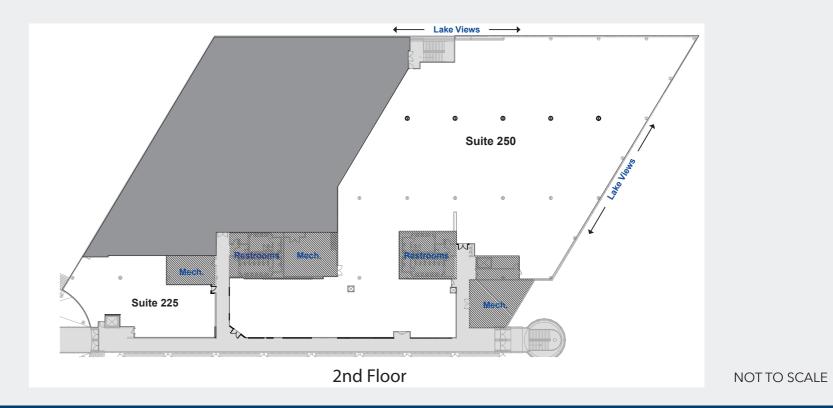

#### 

RETAIL WATERFORD LAKES TOWN CENTER

#### 

VENUES UCF / BRIGHT HOUSE NETWORKS STADIUM

#### 

APARTMENTS 21+ CONVENIENTLY LOCATED

## Central Florida RESEARCH PARK

The Central Florida Research Park (CFRP) is Orlando's tech hub.

#### **CFRP STATS:**

- Nation's 6th largest research park
- 1,027 acre campus-like office park
- Employs more than 10,000 employees
- 145 companies
- 65 buildings
- Home to the nation's Army, Navy, Airforce and Marine's simulation operations

#### CFRP MAJOR OCCUPANTS:

- National Center for Simulation
- Naval Support Activity of Orlando
- PEO STRI
- Air Force Agency for Modeling and Simulation
- ACC Orlando
- Mission Support Orlando
- Defense Contract Management Agency
  and Marine's Simulation Operations



# Typical **FLOOR PLATE**



NOT TO SCALE





#### CLASS A STATE-OF-THE-ART BUILDING

12650 Ingenuity Drive, Orlando | 11



MICHAEL CARIDI, CCIM 407.659.0120 ext 101 mcaridi@trpcre.com

TIFFANY ZULLO 407.659.0120 ext 114 tzullo@trpcre.com

Click For Available Spaces Click For Printable Brochure



© Copyright 2022 | All Rights Reserved