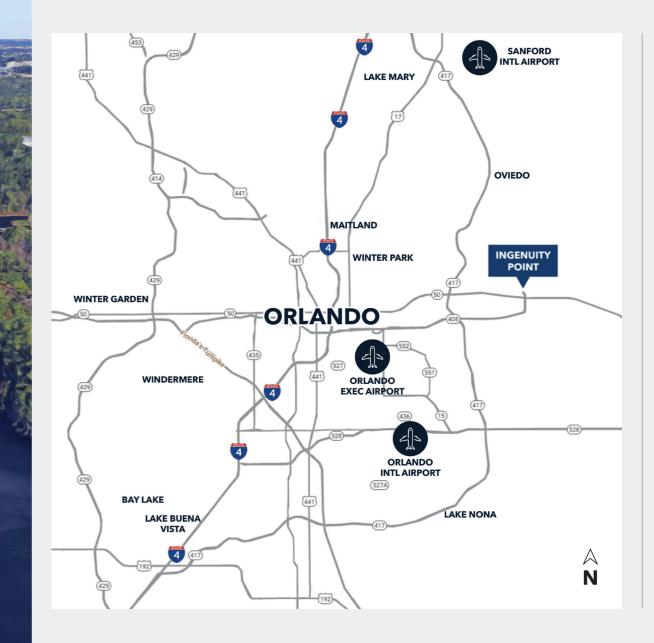

### Property LOCATION

A N

#### INGENUITY POINT

TOLL

417

75

EXPRESS ROAD 408 1 MILE

ORLANDO EXEC AIRPORT 12 MILES

14

ORLANDO INTL AIRPORT **19 MILES**  SANFORD INTL AIRPORT 25 MILES

EXPRESS ROAD 417 6 MILES

DOWNTOWN ORLANDO 15 MILES

WGENUITY DRI

Internation inter

CHALLENGER PARKWAY

12650 INGENUITY DRIVE

NAVAL SUPPORT

ACTIVITY CENTER

(NAVAIR)

RESTAURANTS 38+, 5 MILES

### HOTELS

18+, 5 MILES

#### 

RETAIL WATERFORD LAKES TOWN CENTER

#### 

VENUES UCF / BRIGHT HOUSE NETWORKS STADIUM

#### 

APARTMENTS 21+ CONVENIENTLY LOCATED