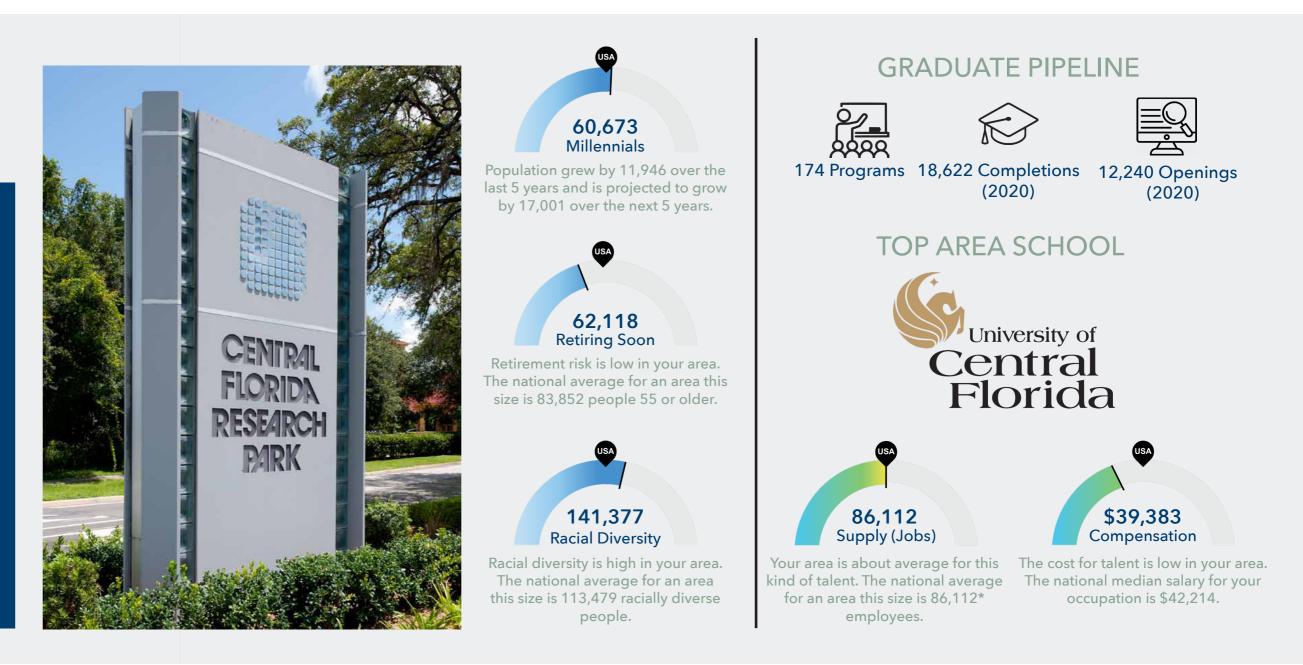

## Central Florida RESEARCH PARK

The Central Florida Research Park (CFRP) is Orlando's tech hub.

#### **CFRP STATS:**

- Nation's 6th largest research park
- 1,027 acre campus-like office park
- Employs more than 10,000 employees
- 145 companies
- 65 buildings
- Home to the nation's Army, Navy, Airforce and Marine's simulation operations

#### CFRP MAJOR OCCUPANTS:

- National Center for Simulation
- Naval Support Activity of Orlando
- PEO STRI
- Air Force Agency for Modeling and Simulation
- ACC Orlando
- Mission Support Orlando
- Defense Contract Management Agency
  and Marine's Simulation Operations