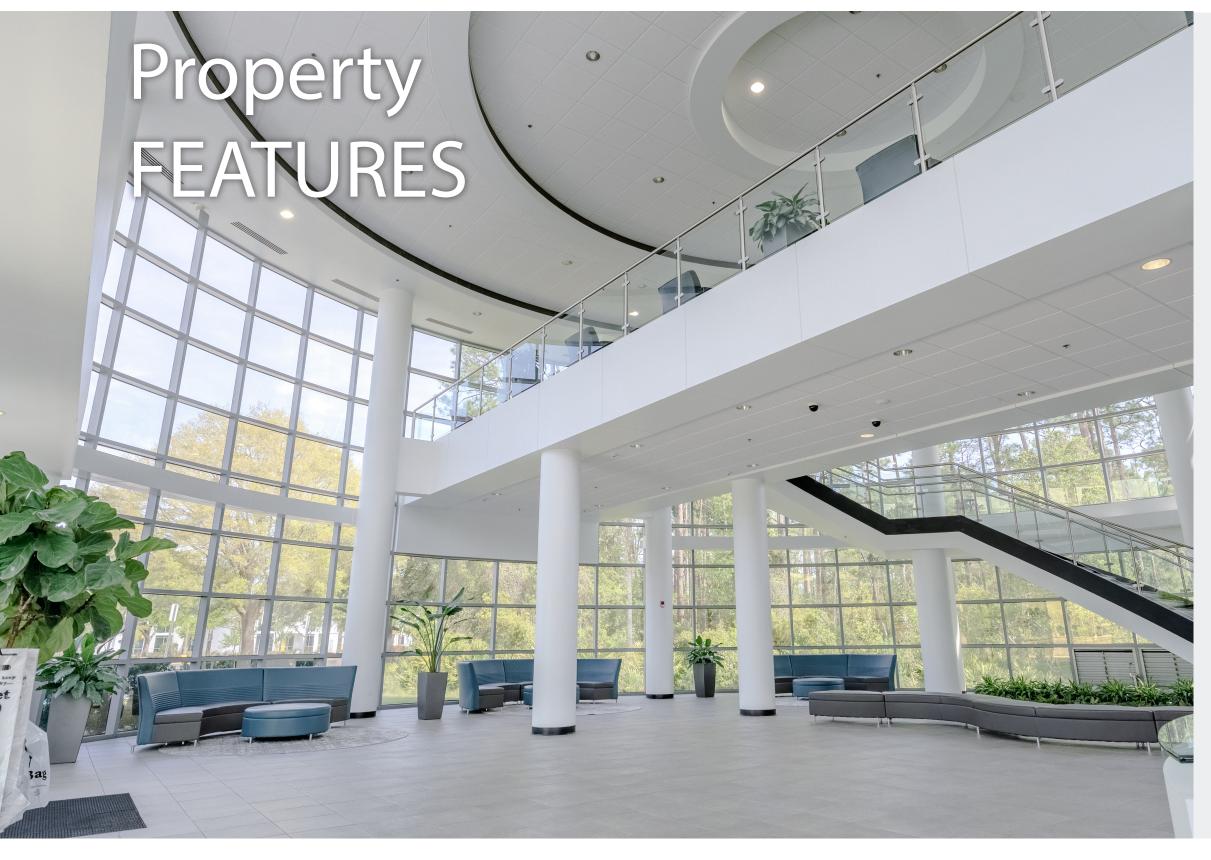

INGENUITY POINT

CLASS A
STATE-OF-THE-ART
BUILDING

# Welcome to INGENUITY POINT

Ingenuity Point is located at the corner of Challenger Parkway and Ingenuity Drive in Orlando's renowned Central Florida Research Park and adjacent to NAVAIR and the University of Central Florida.

- Tenant Lounge / Collaboration Space
- Lake Views / Full-Height Glass
- Cantina Food Service Onsite
- Redundant Power from Two 1100 kW Generators (Full Building / Tenant Backup)
- Onsite Security and Engineer
- Generous Parking at 7/1000