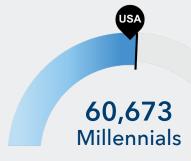

Population grew by 11,946 over the last 5 years and is projected to grow by 17,001 over the next 5 years.

Retirement risk is low in your area. The national average for an area this size is 83,852 people 55 or older.