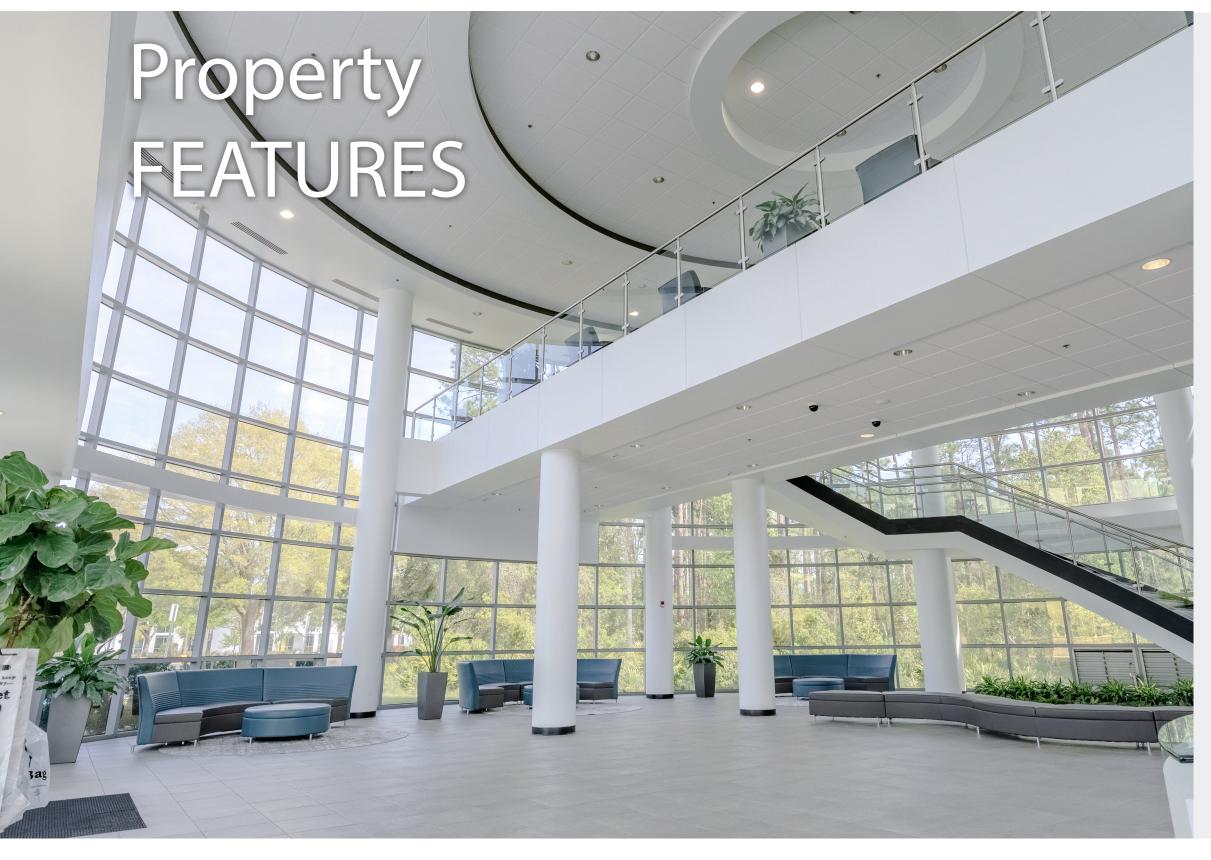

- Tenant Lounge / Collaboration Space
- Lake Views / Full-Height Glass
- Cantina Food Service Onsite
- Redundant Power from Two 1100 kW Generators (Full Building / Tenant Backup)
- Onsite Security and Engineer
- Generous Parking at 7/1000