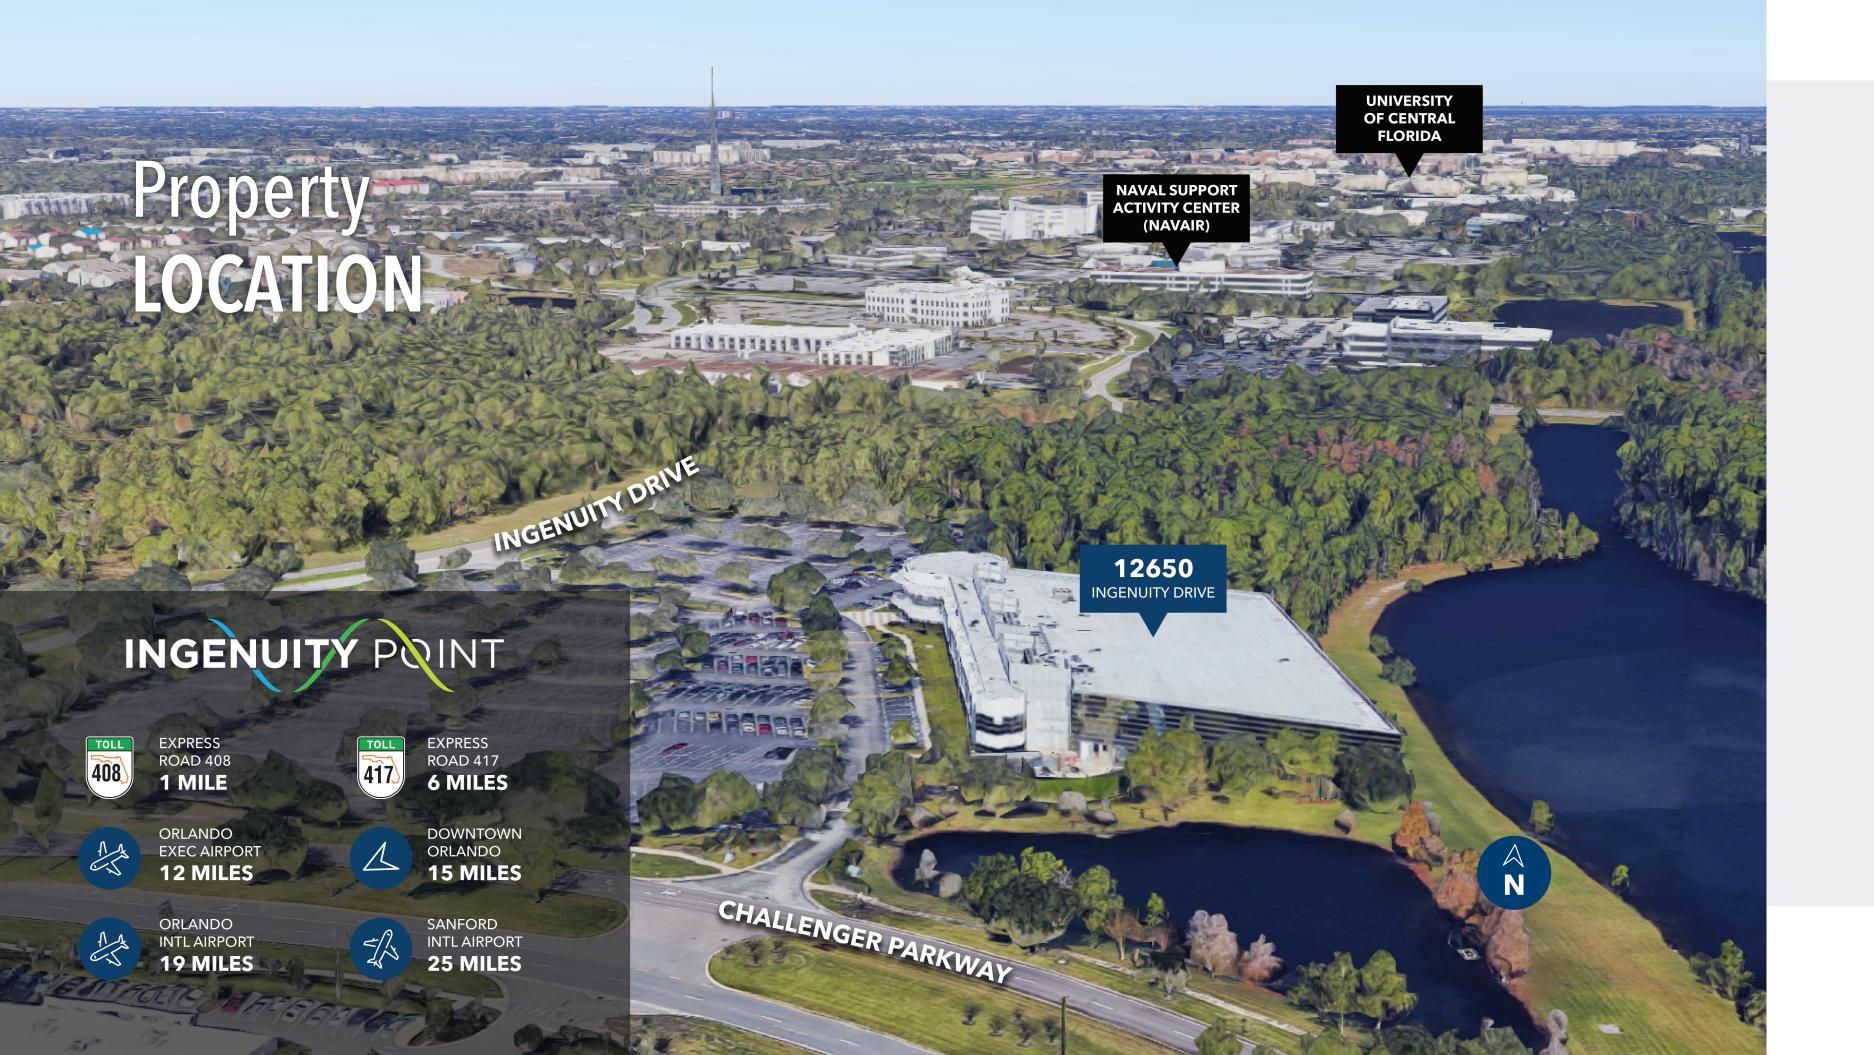

# Welcome to INGENUITY POINT

Ingenuity Point is located at the corner of Challenger Parkway and Ingenuity Drive in Orlando's renowned Central Florida Research Park and adjacent to NAVAIR and the University of Central Florida.