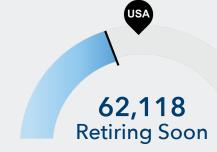

Population grew by 11,946 over the last 5 years and is projected to grow by 17,001 over the next 5 years.

Retirement risk is low in your area. The national average for an area this size is 83,852 people 55 or older.