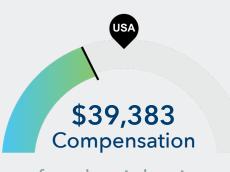

#### TOP AREA SCHOOL

Your area is about average for this The cost for talent is low in your area. for an area this size is 86,112\* employees.

kind of talent. The national average 
The national median salary for your occupation is \$42,214.