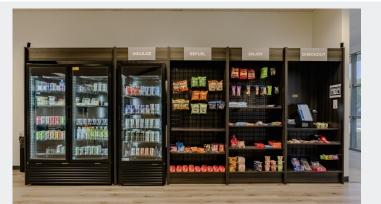

- Tenant Lounge / Collaboration Space
- Lake Views / Full-Height Glass
- Cantina Food Service Onsite
- Redundant Power from Two 1100 kW Generators (Full Building / Tenant Backup)
- Onsite Security and Engineer
- Generous Parking at 7/1000