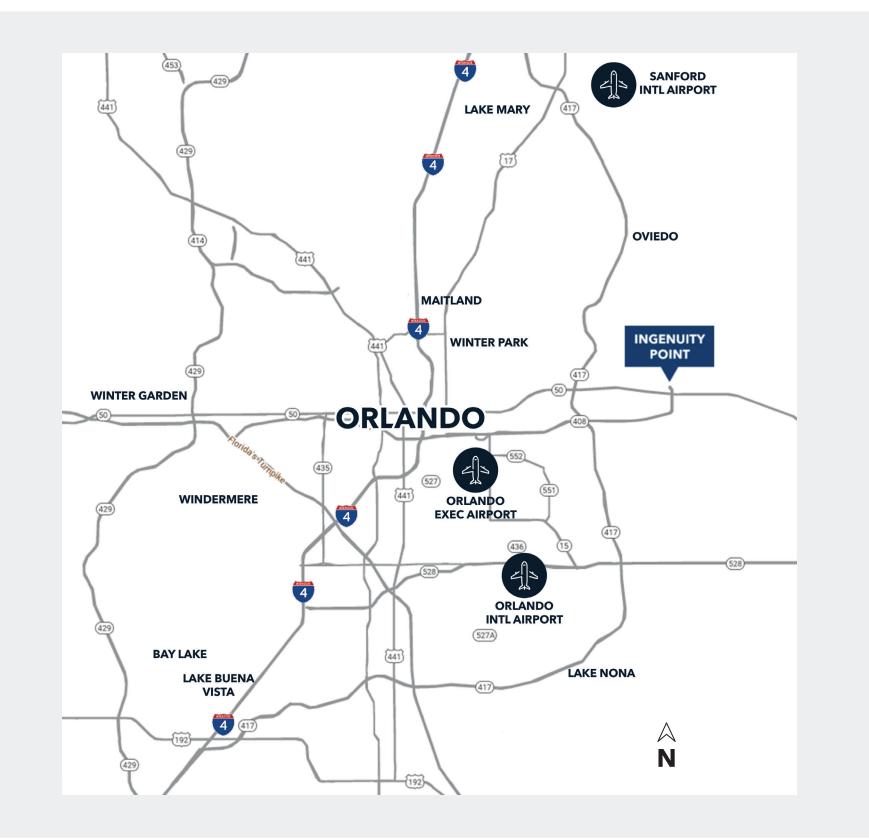

# Welcome to INGENUITY POINT

Ingenuity Point is located at the corner of Challenger Parkway and Ingenuity Drive in Orlando's renowned Central Florida Research Park and adjacent to NAVAIR and the University of Central Florida.