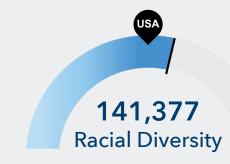

Racial diversity is high in your area. The national average for an area this size is 113,479 racially diverse people.